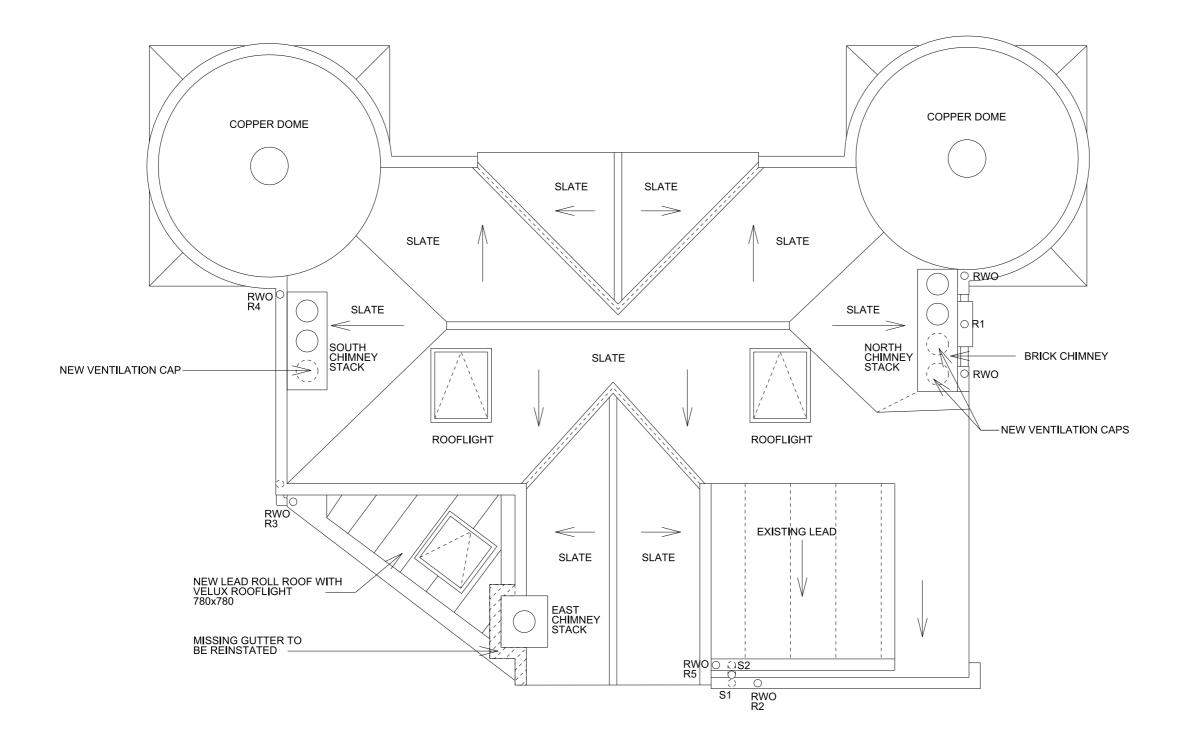

KEY:

HATCHED INDICATES NEW GUTTER TO BE REINSTATED

P2 REVISED LISTED BUILDING CONSENT SUBMISSION

Drawn Checked Date

PLANNING

## Acanthus Architects Lw

Voysey House, Barley Mow Passage, London W4 4PN t: 020 8994 2288 www.acanthuslw.com

SUNWAH GROUP

THE LODGE, FLAXMAN TERRACE

Drawing Title

PROPOSED ROOF PLAN

Scale 1: 50 @ A3

TW WW