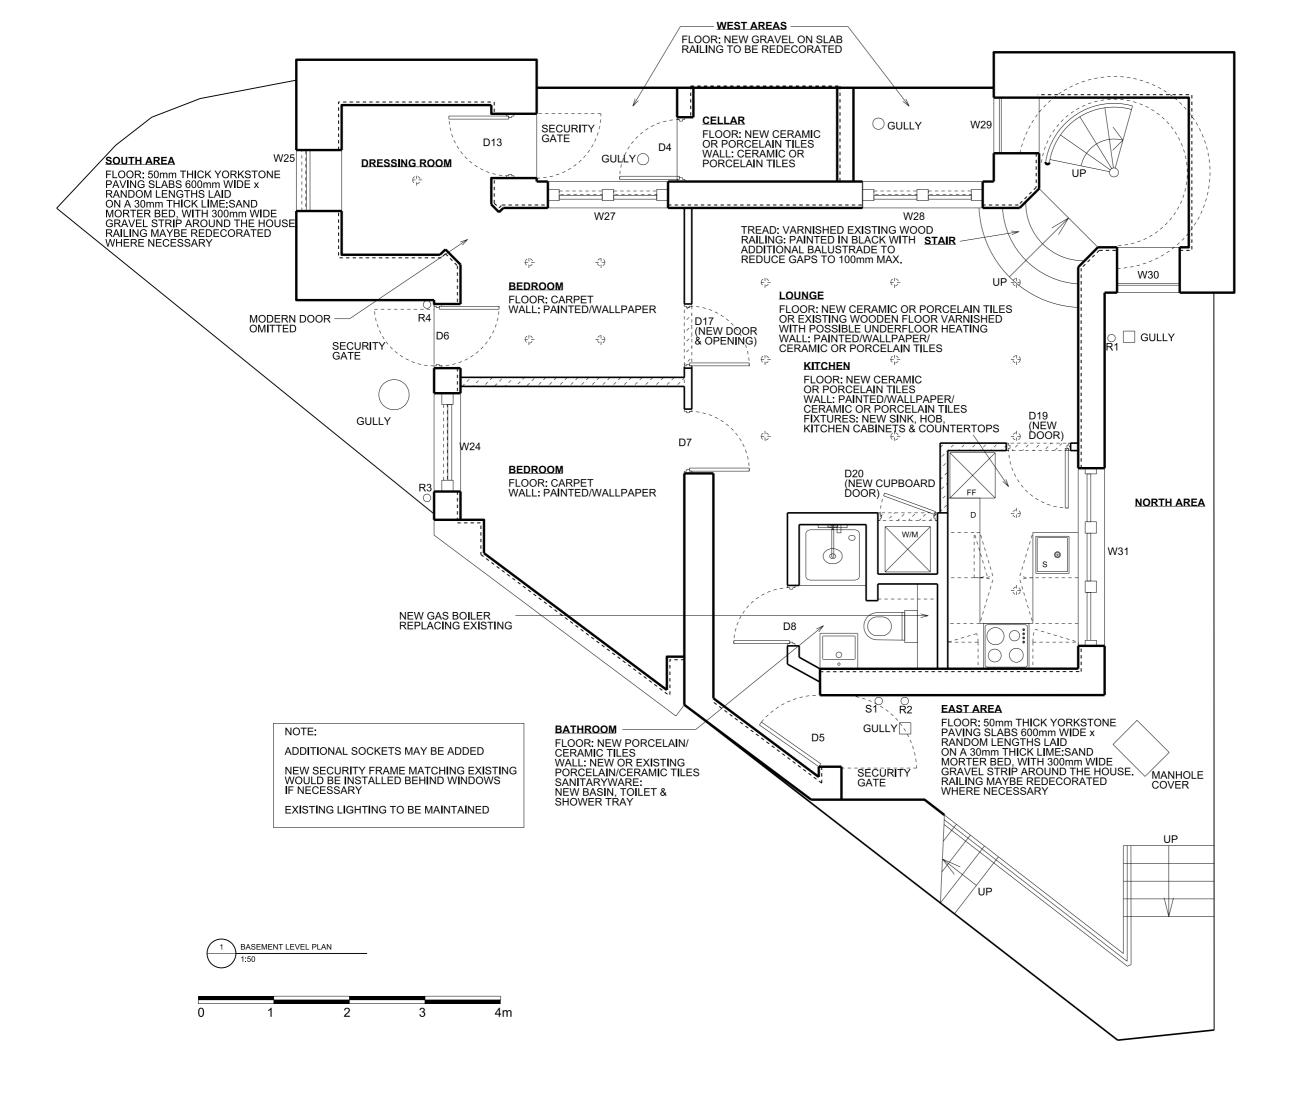

## KEY:

HATCHED INDICATES NEW STUD WAL WITH PAINTED PLASTERBOARD FINIS & NEW DOORS TO MATCH EXISTING TIMBER DOORS

MESHED DAMP PROOF MEMBRANE WITH PLASTERED FINISH FIXED TO WALL (SEE CONDITION REPORT SECTION 3.2.2.3)

## **Acanthus** Architects LW

Voysey House, Barley Mow Passage, London W4 4PN t: 020 8994 2288 www.acanthuslw.com

SUNWAH GROUP

THE LODGE, FLAXMAN TERRACE

PROPOSED BASEMENT LEVEL PLAN

Scale 1: 50 @ A3

TW SEP 17 WW