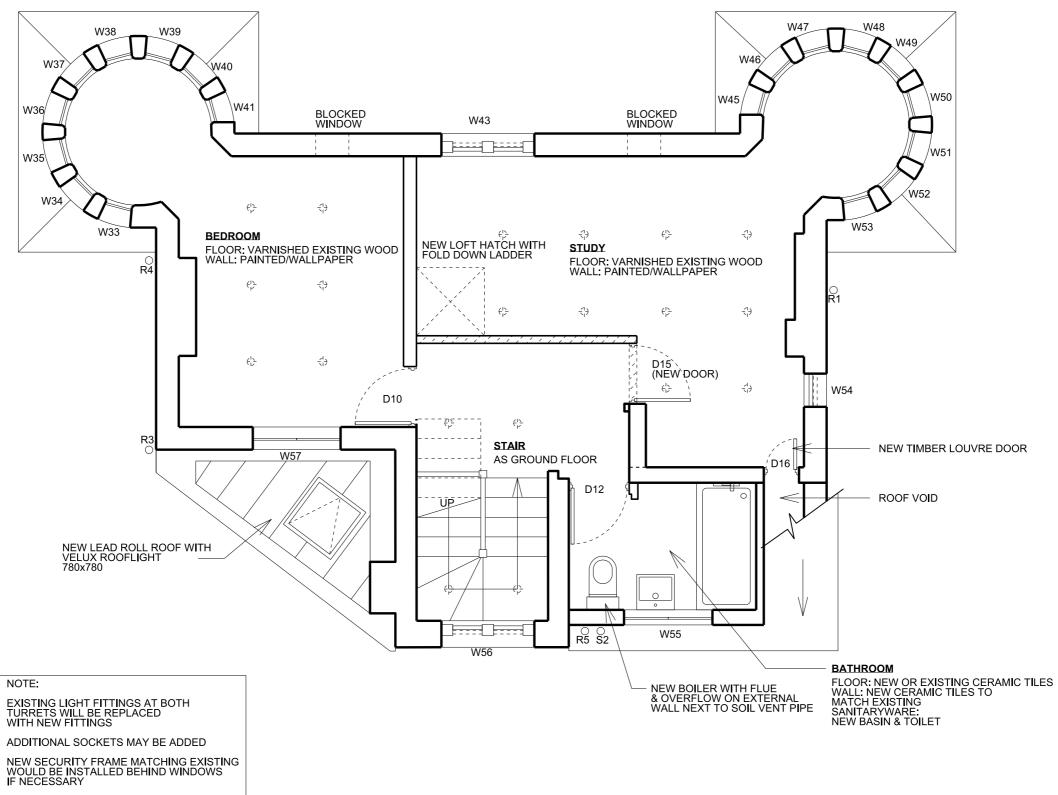

Scale 1:50 @ A3 Draw Checked Date SEP 17 ΤW ww Job No. Drawing No. Rev. P5 4923-AALW-BL-DR-A-0111

Drawing Title PROPOSED FIRST FLOOR PLAN

THE LODGE, FLAXMAN TERRACE

SUNWAH GROUP

Cllent

Voysey House, Barley Mow Passage, London W4 4PN t: 020 8994 2288 www.acanthuslw.com

TW WW 10/08/18

тw ww

τw

27/02/18

04/08/17

WW 18/09/17

NEW TIMBER LOUVRE DOOR

KEY:

ľ./.

HATCHED INDICATES NEW STUD WAL WITH PAINTED PLASTERBOARD FINIS & NEW DOORS TO MATCH EXISTING TIMBER DOORS

This drawing is to be read in conjunction with all relevant architects' and engineers' drawings and specifications. All dimensions to be checked on site: any discrepancies are to be reported to the architect. Acanthus Architects LW is the tradign name of Acanthus Lawrence & Wrightson LU, registered in England and Wales. Company no. 5232004. © Acanthus Architects LW.