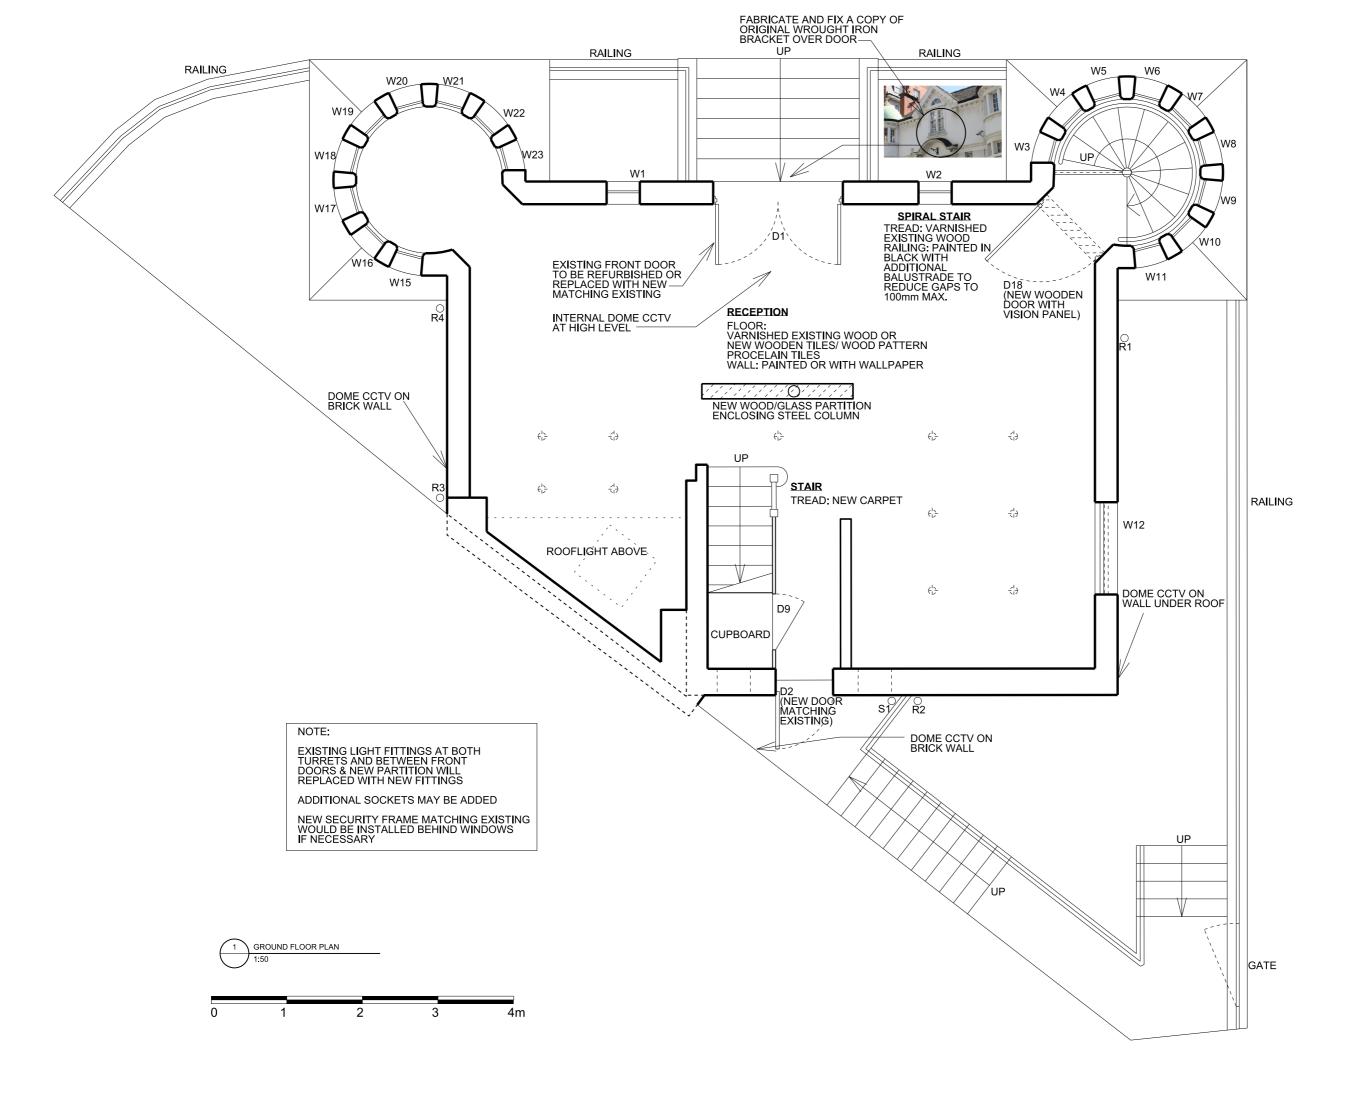

KEY:

HATCHED INDICATES NEW STUD WAL WITH WOOD/GLASS FINISH & NEW DOORS TO MATCH EXISTING TIMBER DOORS

P5 REVISED LISTED BUILDING CONSENT SUBMISSION P3 LISTED BUILDING CONSENT P2 DRAWING UPDATED

Drawn Checked Date

## Acanthus Architects Lw

Voysey House, Barley Mow Passage, London W4 4PN t: 020 8994 2288 www.acanthuslw.com

SUNWAH GROUP

THE LODGE, FLAXMAN TERRACE

PROPOSED GROUND FLOOR PLAN

Scale 1: 50 @ A3

TW SEP 17 WW