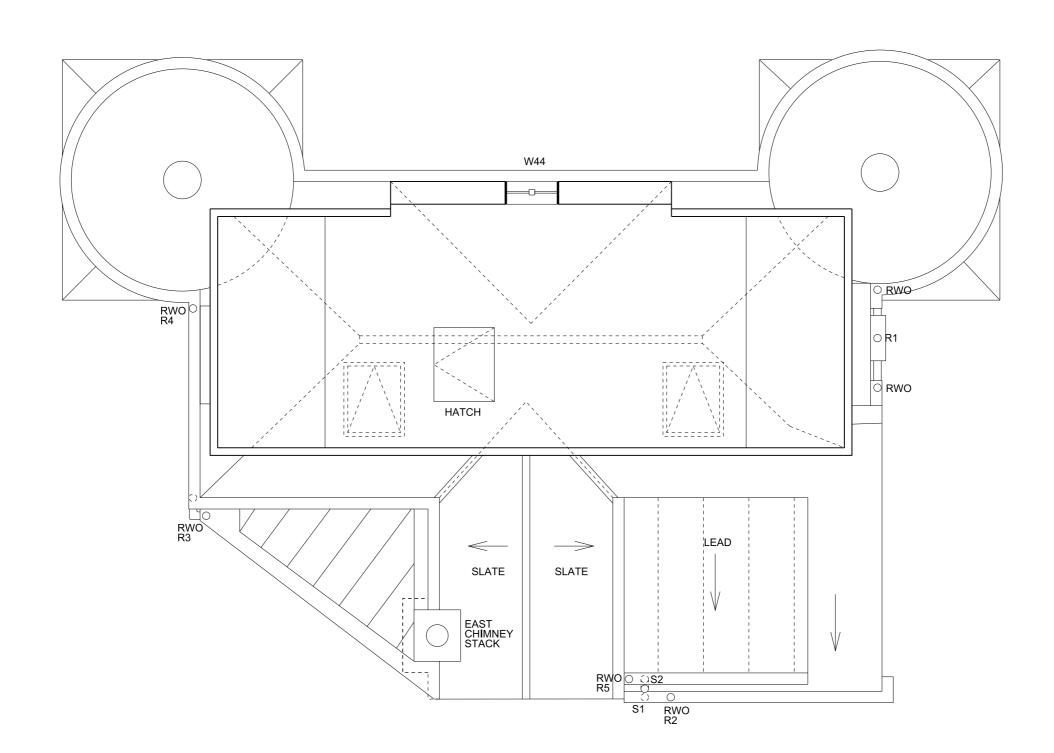

Scale 1:50 @ A3 Checked Drawn Date ΤW WW AUG 18 Drawing No. Rev. Job No. 4923-AALW-BL-DR-A-0014 P1

Drawing Title EXISTING ATTIC PLAN

Project THE LODGE, FLAXMAN TERRACE

Cllent SUNWAH GROUP

Voysey House, Barley Mow Passage, London W4 4PN t: 020 8994 2288 www.acanthuslw.com