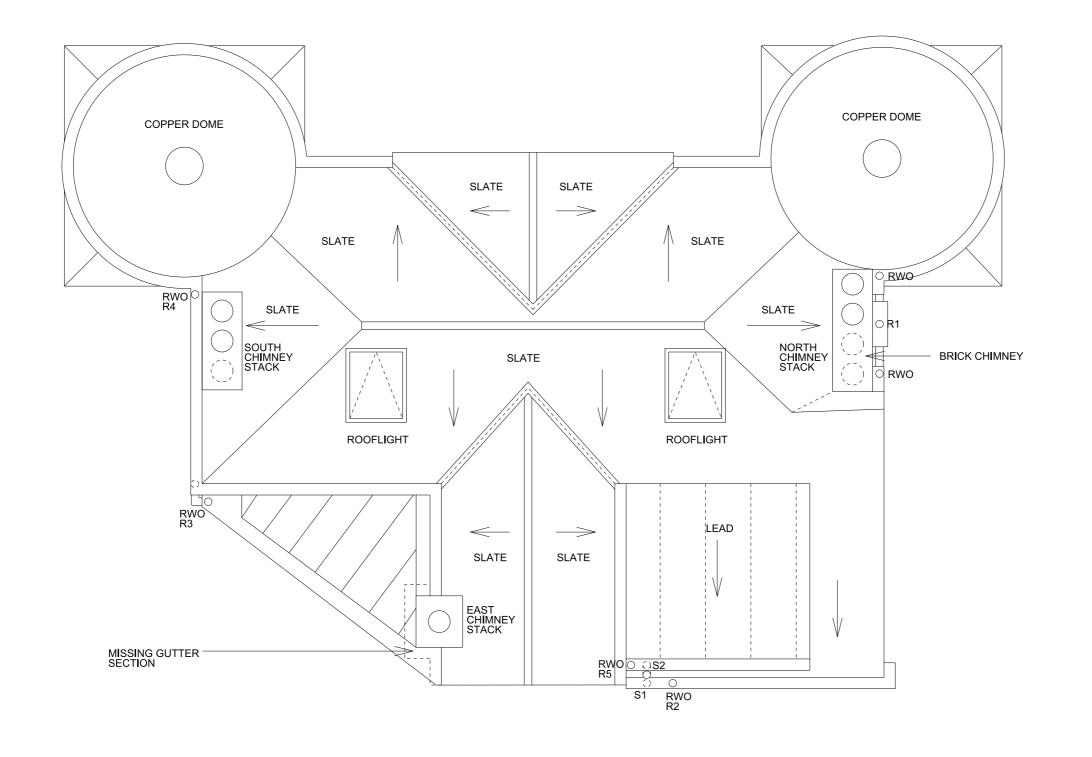

## Acanthus Architects LW

Voysey House, Barley Mow Passage, London W4 4PN t: 020 8994 2288 www.acanthuslw.com

Clle

SUNWAH GROUP

Proj

THE LODGE, FLAXMAN TERRACE

Drawing Title

EXISTING ROOF PLAN