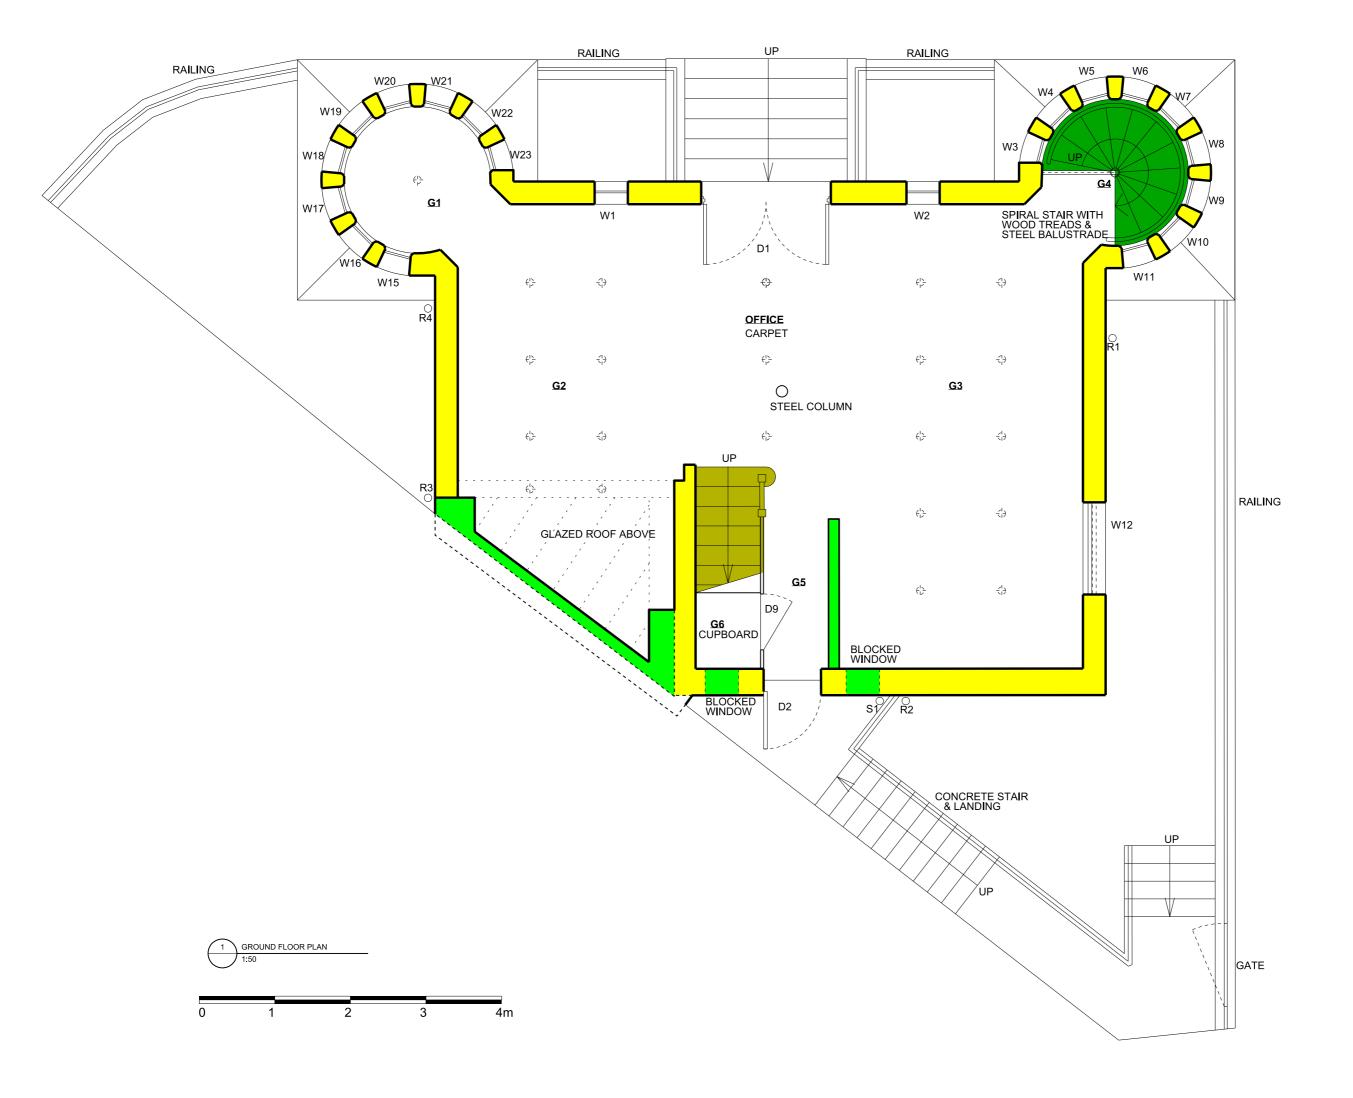

## Acanthus Architects Lw

Voysey House, Barley Mow Passage, London W4 4PN t: 020 8994 2288 www.acanthuslw.com

CI

SUNWAH GROUP

Proj

THE LODGE, FLAXMAN TERRACE

Drawing Title

EXISTING GROUND FLOOR PLAN

Scale 1: 50 @ A3

 Drawn
 Checked
 Date

 TW
 WW
 AUG 17

 Job No.
 Drawing No.
 Rev.

4923-AALW-BL-DR-A-0010 P3