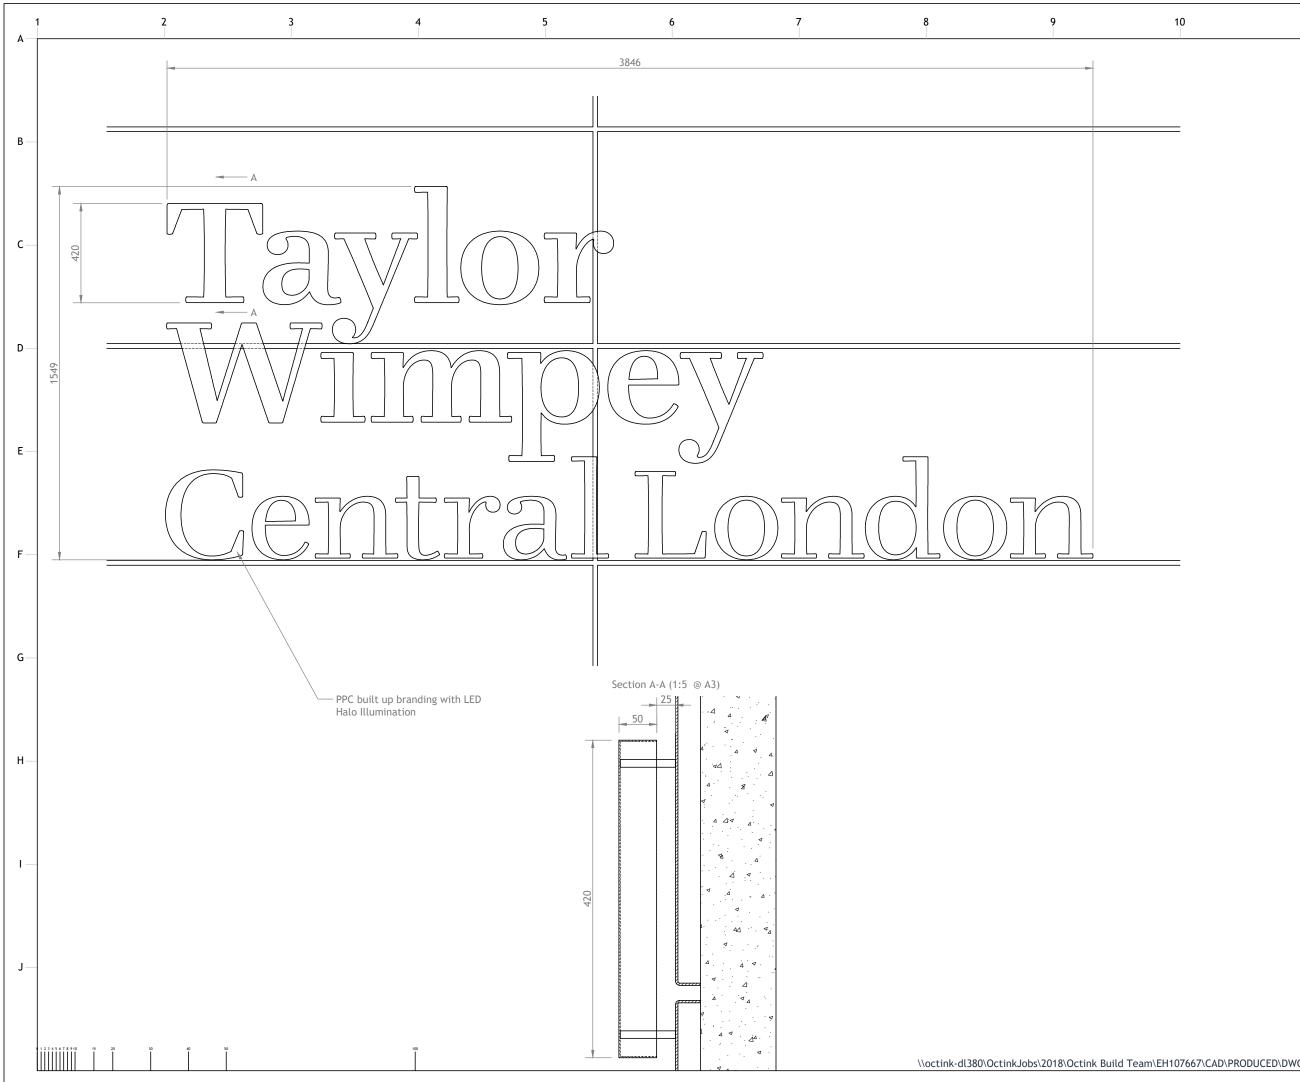

| Note<br>x                                 | s:                                                                                |                  |                                 |
|-------------------------------------------|-----------------------------------------------------------------------------------|------------------|---------------------------------|
| Mate                                      | erial:                                                                            |                  |                                 |
| x                                         |                                                                                   |                  |                                 |
| Finish:                                   |                                                                                   |                  |                                 |
| x                                         |                                                                                   |                  |                                 |
|                                           |                                                                                   |                  |                                 |
|                                           |                                                                                   |                  |                                 |
| Any<br>in dr                              |                                                                                   | omply with BS    | teelwork shown<br>EN 1090-1 and |
| Do not<br>Do not<br>All din<br>discre     | t scale from this c<br>t manually alter C<br>nensions to be ch<br>pancies between | Irawing.         | itions and site                 |
| Immed                                     |                                                                                   |                  |                                 |
| IF I                                      | N DOUBT                                                                           | ASK <sup>–</sup> | $\Psi \Box$                     |
| Clier                                     | nt Name:                                                                          |                  |                                 |
| Tay                                       | lor Wim/                                                                          | pey Ltd.         |                                 |
|                                           |                                                                                   |                  |                                 |
| Project Name:<br>Destmark Markoting Suite |                                                                                   |                  |                                 |
| Postmark Marketing Suite                  |                                                                                   |                  |                                 |
|                                           | ring Name:<br>Th Eleva                                                            | tion Illum       | inated                          |
| Sui                                       | te Signag                                                                         | ge               |                                 |
| Draw                                      | ving Number:                                                                      |                  |                                 |
| EH1                                       | 107667_0                                                                          | 01_01            |                                 |
|                                           | t 2 of 3<br>Date:                                                                 | Details:         |                                 |
| 01                                        | 13/08/2018                                                                        |                  |                                 |
|                                           |                                                                                   |                  |                                 |
|                                           |                                                                                   |                  |                                 |
|                                           |                                                                                   |                  |                                 |
|                                           |                                                                                   |                  |                                 |
|                                           |                                                                                   |                  |                                 |
|                                           |                                                                                   |                  |                                 |
| Scale                                     | <br>:                                                                             | Drawn by:        | Checked:                        |
|                                           | 0 @ A3                                                                            | TWM              | FH                              |
|                                           |                                                                                   | 1 99791          | LII                             |
|                                           | ving Status:<br>posal: No                                                         | ot for con       | struction                       |
|                                           |                                                                                   |                  |                                 |
|                                           |                                                                                   |                  | IK                              |
| 30<br>Bre                                 | OWN HOUSE<br>Commerce R<br>entford, Midd<br>V8 8LE                                |                  |                                 |
| Te                                        |                                                                                   | 900              |                                 |
| 1                                         | el. 0208 232 6                                                                    | 600              |                                 |
| stu                                       | udio@octink.c                                                                     |                  |                                 |
|                                           | udio@octink.c                                                                     |                  | ink 2018 @                      |