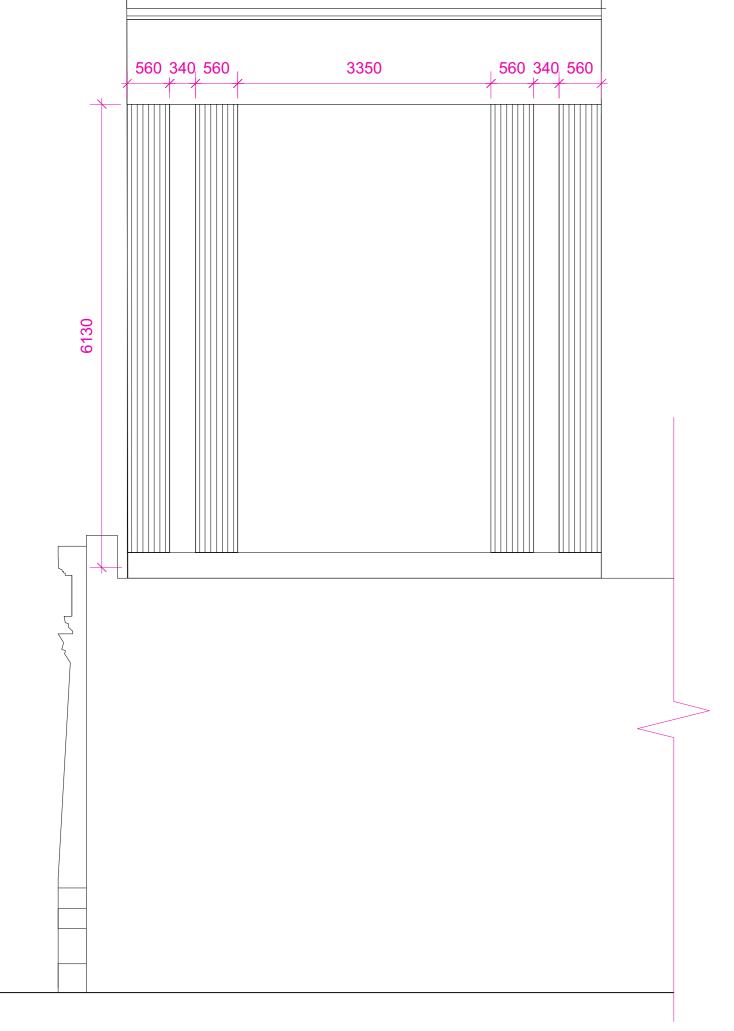

Rev: Date: Details:

Issue Codes: P = Preliminary; T = Tender; C = Construction.

Revisions:

| Client:    | BIG CHILL HOUSE             |                 |                       |           |
|------------|-----------------------------|-----------------|-----------------------|-----------|
| Project:   |                             | Project ref No: | Project ref No: Date: |           |
| ,          | 257-259 PENTOVILLE ROAD     |                 | 1601                  | MAY 18    |
| Dwg Title: |                             | Dwg. No:        | Rev:                  | Scale:    |
|            | EXISTING EXTERIOR ELEVATION | EL_01           | Α                     | 1:50 @ A2 |
| Dwg Type:  |                             | Drawn By:       |                       |           |
|            | ELEVATION                   |                 | SF                    |           |