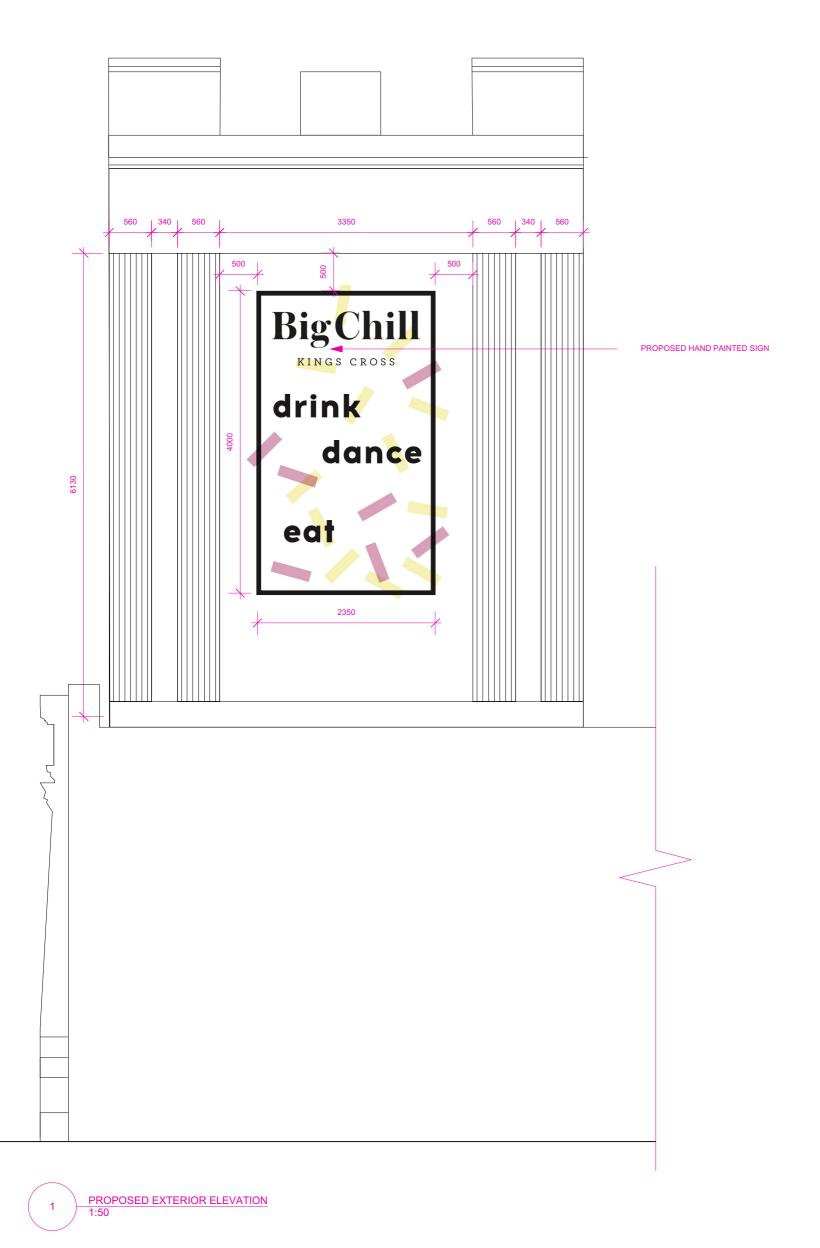

## **DESIGN INTENT ONLY**

DIMENSIONS AND MEASUREMENTS TO BE CONFIRMED ON SITE

PROPOSED HAND PAINTED SIGN

PROPOSED EXTERIOR ELEVATION NTS

EXAMPLE OF FINISH / PAINTED EFFECT

GENERAL NOTES:

1. ALL FINISHES ARE TO CONFORM TO THE REQUIRED CURRENT BUILDING REGULATIONS IN THE APPLICABLE COUNTRY (IN RESTAURANTS ALL FINISHES ARE TO BE CLASS 1 OR EQUIVALENT.