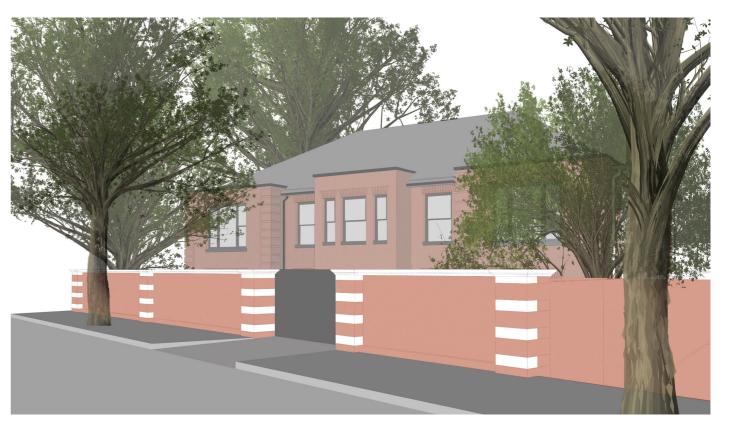

Rear elevation as constructed in accordance with approved plans - below

3D SKETCH IMAGE: DIRECT COMPARISON OF FRONT ELEVATION - EXTANT PERMISSION AND CURRENT PROPOSAL

Front elevation as proposed in this application in brickwork - above