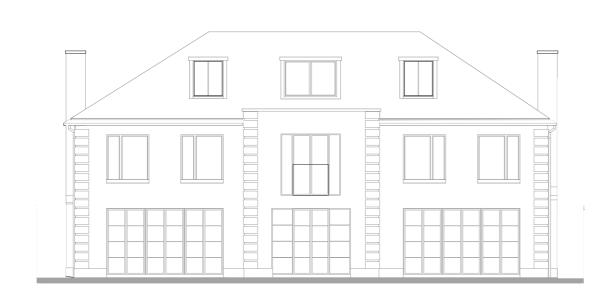

As proposed front elevation in current application - above

As proposed rear elevation in current application (NO CHANGE from previous application) - below

Front elevation as proposed in brickwork - above

Rear elevation as constructed in accordance with approved plans - below

3D SKETCH IMAGE: DIRECT COMPARISON OF FRONT ELEVATION - EXTANT PERMISSION AND CURRENT PROPOSAL

Front elevation as proposed in this application in brickwork - above