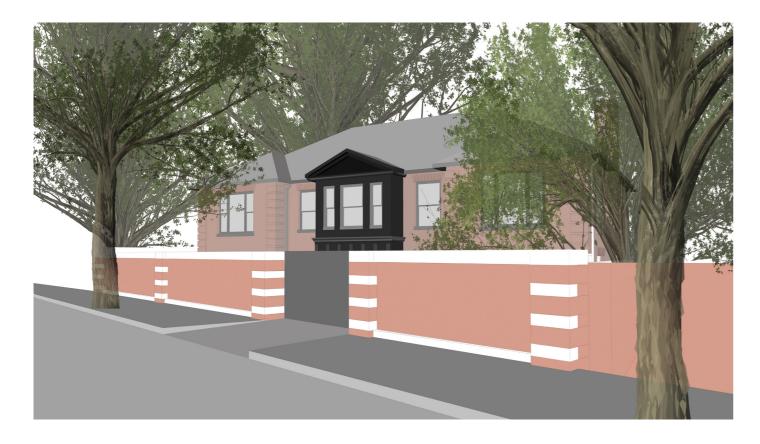

As proposed front elevation in current application - above

As proposed rear elevation in current application (NO CHANGE from previous application) - below

Front elevation as proposed in brickwork - above