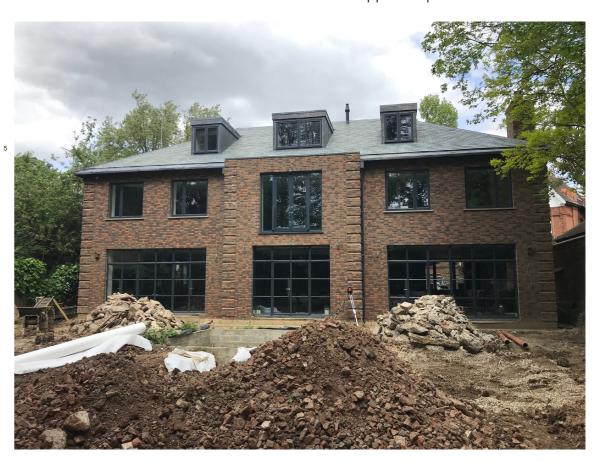

Rear elevation as constructed in accordance with approved plans - below

3D SKETCH IMAGE: DIRECT COMPARISON OF FRONT ELEVATION - EXTANT PERMISSION AND CURRENT PROPOSAL

Front elevation as proposed in this application in brickwork - above