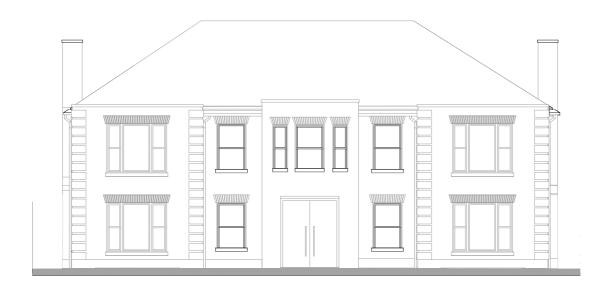

As proposed front elevation in current application - above

As proposed rear elevation in current application (NO CHANGE from previous application) - below

Front elevation as proposed in brickwork - above