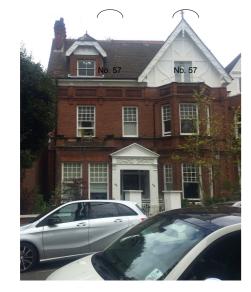

ter Grove

Victorian Pitched Roof with front gable Hipped roof to central projection











#### 43A Lancaster Grove

Modern neo-victorian/classical Parapet wall with gable front to main roof Assumed part pitched part flat roof behind

### $\$ 10 Lancaster Grove IMMEDIATE CONTEXT OF SITE







 $\bigcirc$ 

No. 37

 $\frown$ 

No. 37

No. 39



No. 39

45 Lancaster Grove

Victorian Pitched roof with front gable and dormer 'Flat top' projecting bay



Pitched roof with front gables 'Flat top' projecting bay

47 Lancaster Grove

Victorian

 $\bigcirc$   $\bigcirc$  $\bigcirc$  $\bigcirc$  $\bigcirc$  $\bigcirc$ 

49 Lancaster Grove

Victorian Pitched roof with front gable and dormer 'Flat top' projecting bay

Victorian Pitched Roof with front gable and dormer 'Flat top' projecting bay









No. 41

No. 41

 $\bigcirc$ 

 $\bigcirc$ 

No. 43



#### 51 Lancaster Grove



No. 65

No. 65

No. 6

## $\$ 10 Lancaster Grove IMMEDIATE CONTEXT OF SITE



36 Lancaster Grove Fire Station

Arts and Crafts style Pitched roof with dormers These properties are not drawn as it was not possible to accurately predict their elevations. They are also modern construction or modern construction adapted arts and crafts properties that we do not feel contribute to the street scape here.

34 Lancaster Grove

Modern construction

34A Lancaster Grove

Modern Construction / Arts and Crafts Pitched roof with multiple gable front dormer constructions







28 Lancaster Grove

Modern Construction / Arts and Crafts Pitched roofs with multiple gable front dormer constructions





These properties