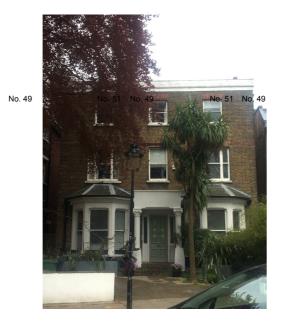

49 Lancaster Grove

Victorian Pitched roof with front gable and dormer 'Flat top' projecting bay

Victorian Pitched Roof with front gable and dormer 'Flat top' projecting bay

No. 41

No. 41

 $\bigcirc$ 

 $\bigcirc$ 

#### 51 Lancaster Grove

No. 65

No. 65

No. 6