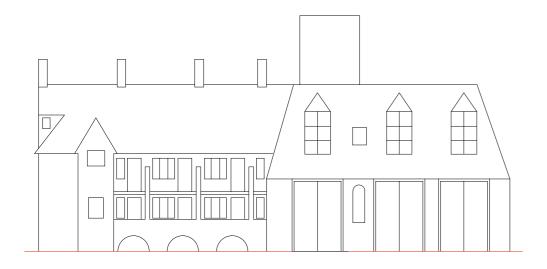

## $\$ 10 Lancaster Grove IMMEDIATE CONTEXT OF SITE

36 Lancaster Grove Fire Station

Arts and Crafts style Pitched roof with dormers These properties are not drawn as it was not possible to accurately predict their elevations. They are also modern construction or modern construction adapted arts and crafts properties that we do not feel contribute to the street scape here.