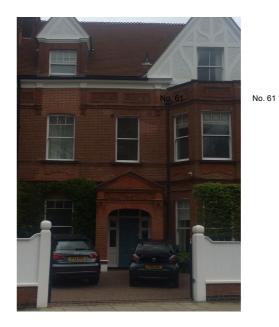

Grove

Victorian Pitched Roof with front gable Hipped roof to central projection











#### 43A Lancaster Grove

Modern neo-victorian/classical Parapet wall with gable front to main roof Assumed part pitched part flat roof behind

### $\$ 10 Lancaster Grove IMMEDIATE CONTEXT OF SITE







 $\bigcirc$ 

No. 37

 $\frown$ 

No. 37

No. 39



No. 39

45 Lancaster Grove

Victorian Pitched roof with front gable and dormer 'Flat top' projecting bay



Pitched roof with front gables 'Flat top' projecting bay

47 Lancaster Grove

Victorian

 $\bigcirc$   $\bigcirc$  $\bigcirc$  $\bigcirc$  $\bigcirc$  $\bigcirc$ 

49 Lancaster Grove

Victorian Pitched roof with front gable and dormer 'Flat top' projecting bay

Victorian Pitched Roof with front gable and dormer 'Flat top' projecting bay









No. 41

No. 41

 $\bigcirc$ 

 $\bigcirc$ 

No. 43



#### 51 Lancaster Grove



No. 65

No. 65

No. 6

## $\$ 10 Lancaster Grove IMMEDIATE CONTEXT OF SITE



36 Lancaster Grove Fire Station

Arts and Crafts style Pitched roof with dormers These properties are not drawn as it was not possible to accurately predict their elevations. They are also modern construction or modern construction adapted arts and crafts properties that we do not feel contribute to the street scape here.

34 Lancaster Grove

Modern construction

34A Lancaster Grove

Modern Construction / Arts and Crafts Pitched roof with multiple gable front dormer constructions







28 Lancaster Grove

Modern Construction / Arts and Crafts Pitched roofs with multiple gable front dormer constructions





These properties are