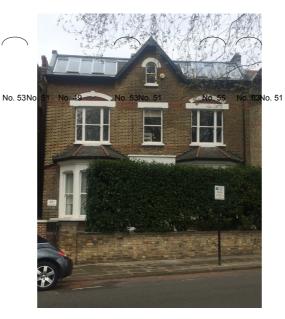

# $\$ 10 Lancaster Grove IMMEDIATE CONTEXT OF SITE









37 Lancaster Grove

Victorian Pitched Roof with front gable Flat roof projecting bay to front



39 Lancaster Grove

Victorian Parapet wall detail with assumed flat roof behind.



Victorian Pitched Roof with front gable

 $\bigcap$ 

43 Lancaster Grove

Victorian Pitched Roof with front gable Hipped roof to central projection











#### 43A Lancaster Grove

Modern neo-victorian/classical Parapet wall with gable front to main roof Assumed part pitched part flat roof behind

### $\$ 10 Lancaster Grove IMMEDIATE CONTEXT OF SITE







 $\bigcirc$ 

No. 37

 $\frown$ 

No. 37

No. 39



No. 39

45 Lancaster Grove

Victorian Pitched roof with front gable and dormer 'Flat top' projecting bay



Pitched roof with front gables 'Flat top' projecting bay

47 Lancaster Grove

Victorian

 $\bigcirc$   $\bigcirc$  $\bigcirc$  $\bigcirc$  $\bigcirc$  $\bigcirc$ 

49 Lancaster Grove

Victorian Pitched roof with front gable and dormer 'Flat top' projecting bay

Victorian Pitched Roof with front gable and dormer 'Flat top' projecting bay









No. 41

No. 41

 $\bigcirc$ 

 $\bigcirc$ 

No. 43



#### 51 Lancaster Grove



N