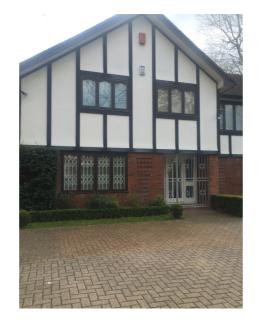

16 Lancaster Grove

Arts and Crafts style Pitched roofs with hipped front additions and side dormer