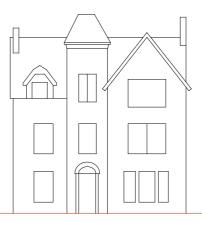

Victorian Pitched roof with front gable and dormer 'Flat top' projecting bay

Pitched roof with front gables 'Flat top' projecting bay

47 Lancaster Grove

Victorian

 $\bigcirc$   $\bigcirc$  $\bigcirc$  $\bigcirc$  $\bigcirc$  $\bigcirc$ 

49 Lancaster Grove

Victorian Pitched roof with front gable and dormer 'Flat top' projecting bay

Victorian Pitched Roof with front gable and dormer 'Flat top' projecting bay

No. 41

No. 41

 $\bigcirc$ 

 $\bigcirc$ 