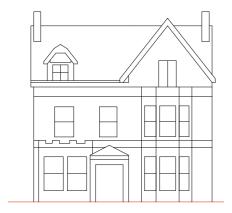

Victorian Pitched Roof with front gable

 $\bigcap$ 

43 Lancaster Grove

Victorian Pitched Roof with front gable Hipped roof to central projection