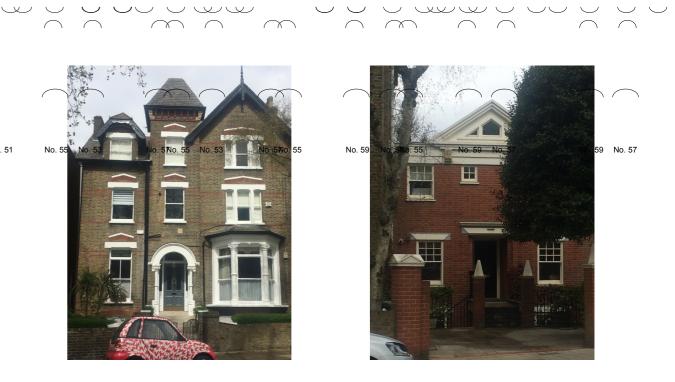

#### 51 Lancaster Grove

No. 65

No. 65

No. 6

## $\$ 10 Lancaster Grove IMMEDIATE CONTEXT OF SITE

36 Lancaster Grove Fire Station

Arts and Crafts style Pitched roof with dormers These properties are not drawn as it was not possible to accurately predict their elevations. They are also modern construction or modern construction adapted arts and crafts properties that we do not feel contribute to the street scape here.