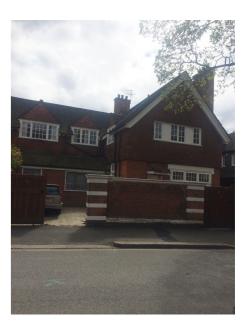

# $\$ 10 Lancaster Grove IMMEDIATE CONTEXT OF SITE

37 Lancaster Grove

Victorian Pitched Roof with front gable Flat roof projecting bay to front

39 Lancaster Grove

Victorian Parapet wall detail with assumed flat roof behind.