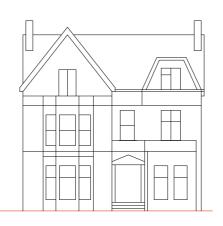

Victorian Pitched roof with front gable and dormer 'Flat top' projecting bay

Pitched roof with front gables 'Flat top' projecting bay

47 Lancaster Grove

Victorian

 $\bigcirc$   $\bigcirc$  $\bigcirc$  $\bigcirc$  $\bigcirc$  $\bigcirc$ 