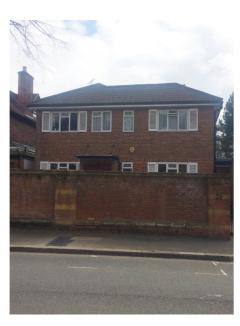

#### 43A Lancaster Grove

Modern neo-victorian/classical Parapet wall with gable front to main roof Assumed part pitched part flat roof behind