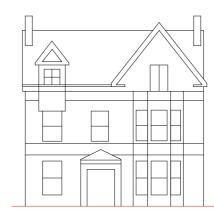

Victorian Pitched roof with front gable and dormer 'Flat top' projecting bay

Pitched roof with front gables 'Flat top' projecting bay

47 Lancaster Grove

Victorian

 $\bigcirc$   $\bigcirc$  $\bigcirc$  $\bigcirc$  $\bigcirc$  $\bigcirc$ 

49 Lancaster Grove

Victorian Pitched roof with front gable and dormer 'Flat top' projecting bay

Victorian Pitched Roof with front gable and dormer 'Flat top' projecting bay

No. 41

No. 41

 $\bigcirc$ 

 $\bigcirc$ 