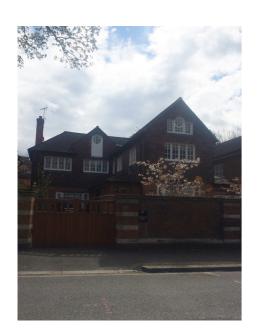

Victorian Pitched Roof with front gable

 $\bigcap$ 

43 Lancaster Grove

Victorian Pitched Roof with front gable Hipped roof to central projection