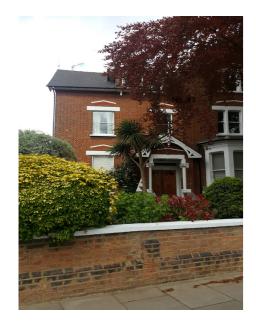

49 Lancaster Grove

Victorian Pitched roof with front gable and dormer 'Flat top' projecting bay

Victorian Pitched Roof with front gable and dormer 'Flat top' projecting bay

No. 41

No. 41

 $\bigcirc$ 

 $\bigcirc$ 