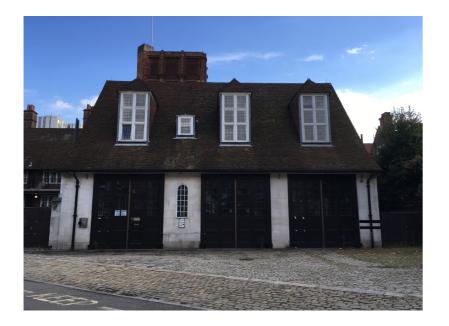

## $\$ 10 Lancaster Grove IMMEDIATE CONTEXT OF SITE

36 Lancaster Grove Fire Station

Arts and Crafts style Pitched roof with dormers These properties are not drawn as it was not possible to accurately predict their elevations. They are also modern construction or modern construction adapted arts and crafts properties that we do not feel contribute to the street scape here.