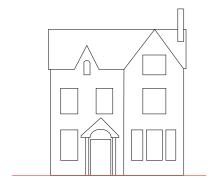

Victorian Pitched Roof with front gable

 $\bigcap$ 

43 Lancaster Grove

Victorian Pitched Roof with front gable Hipped roof to central projection

#### 43A Lancaster Grove

Modern neo-victorian/classical Parapet wall with gable front to main roof Assumed part pitched part flat roof behind