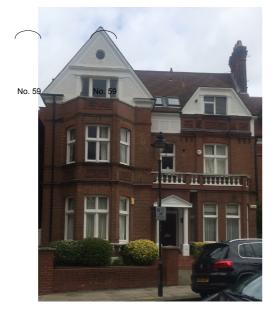

r Grove

Victorian Pitched Roof with front gable Hipped roof to central projection











#### 43A Lancaster Grove

Modern neo-victorian/classical Parapet wall with gable front to main roof Assumed part pitched part flat roof behind

### $\$ 10 Lancaster Grove IMMEDIATE CONTEXT OF SITE







 $\bigcirc$ 

No. 37

 $\frown$ 

No. 37

No. 39



No. 39

45 Lancaster Grove

Victorian Pitched roof with front gable and dormer 'Flat top' projecting bay



Pitched roof with front gables 'Flat top' projecting bay

47 Lancaster Grove

Victorian

 $\bigcirc$   $\bigcirc$  $\bigcirc$  $\bigcirc$  $\bigcirc$  $\bigcirc$ 

49 Lancaster Grove

Victorian Pitched roof with front gable and dormer 'Flat top' projecting bay

Victorian Pitched Roof with front gable and dormer 'Flat top' projecting bay









No. 41

No. 41

 $\bigcirc$ 

 $\bigcirc$ 

No. 43



#### 51 Lancaster Grove



No. 65

No. 65

No. 6

## $\$ 10 Lancaster Grove IMMEDIATE CONTEXT OF SITE



36 Lancaster Grove Fire Station

Arts and Crafts style Pitched roof with dormers These properties are not drawn as it was not possible to accurately predict their elevations. They are also modern construction or modern construction adapted arts and crafts properties that we do not feel contribute to the street scape here.

34 Lancaster Grove

Modern construction

34A Lancaster Grove

Modern Construction / Arts and Crafts Pitched roof with multiple gable front dormer constructions







28 Lancaster Grove

Modern Construction / Arts and Crafts Pitched roofs with multiple gable front dormer constructions





These properties ar