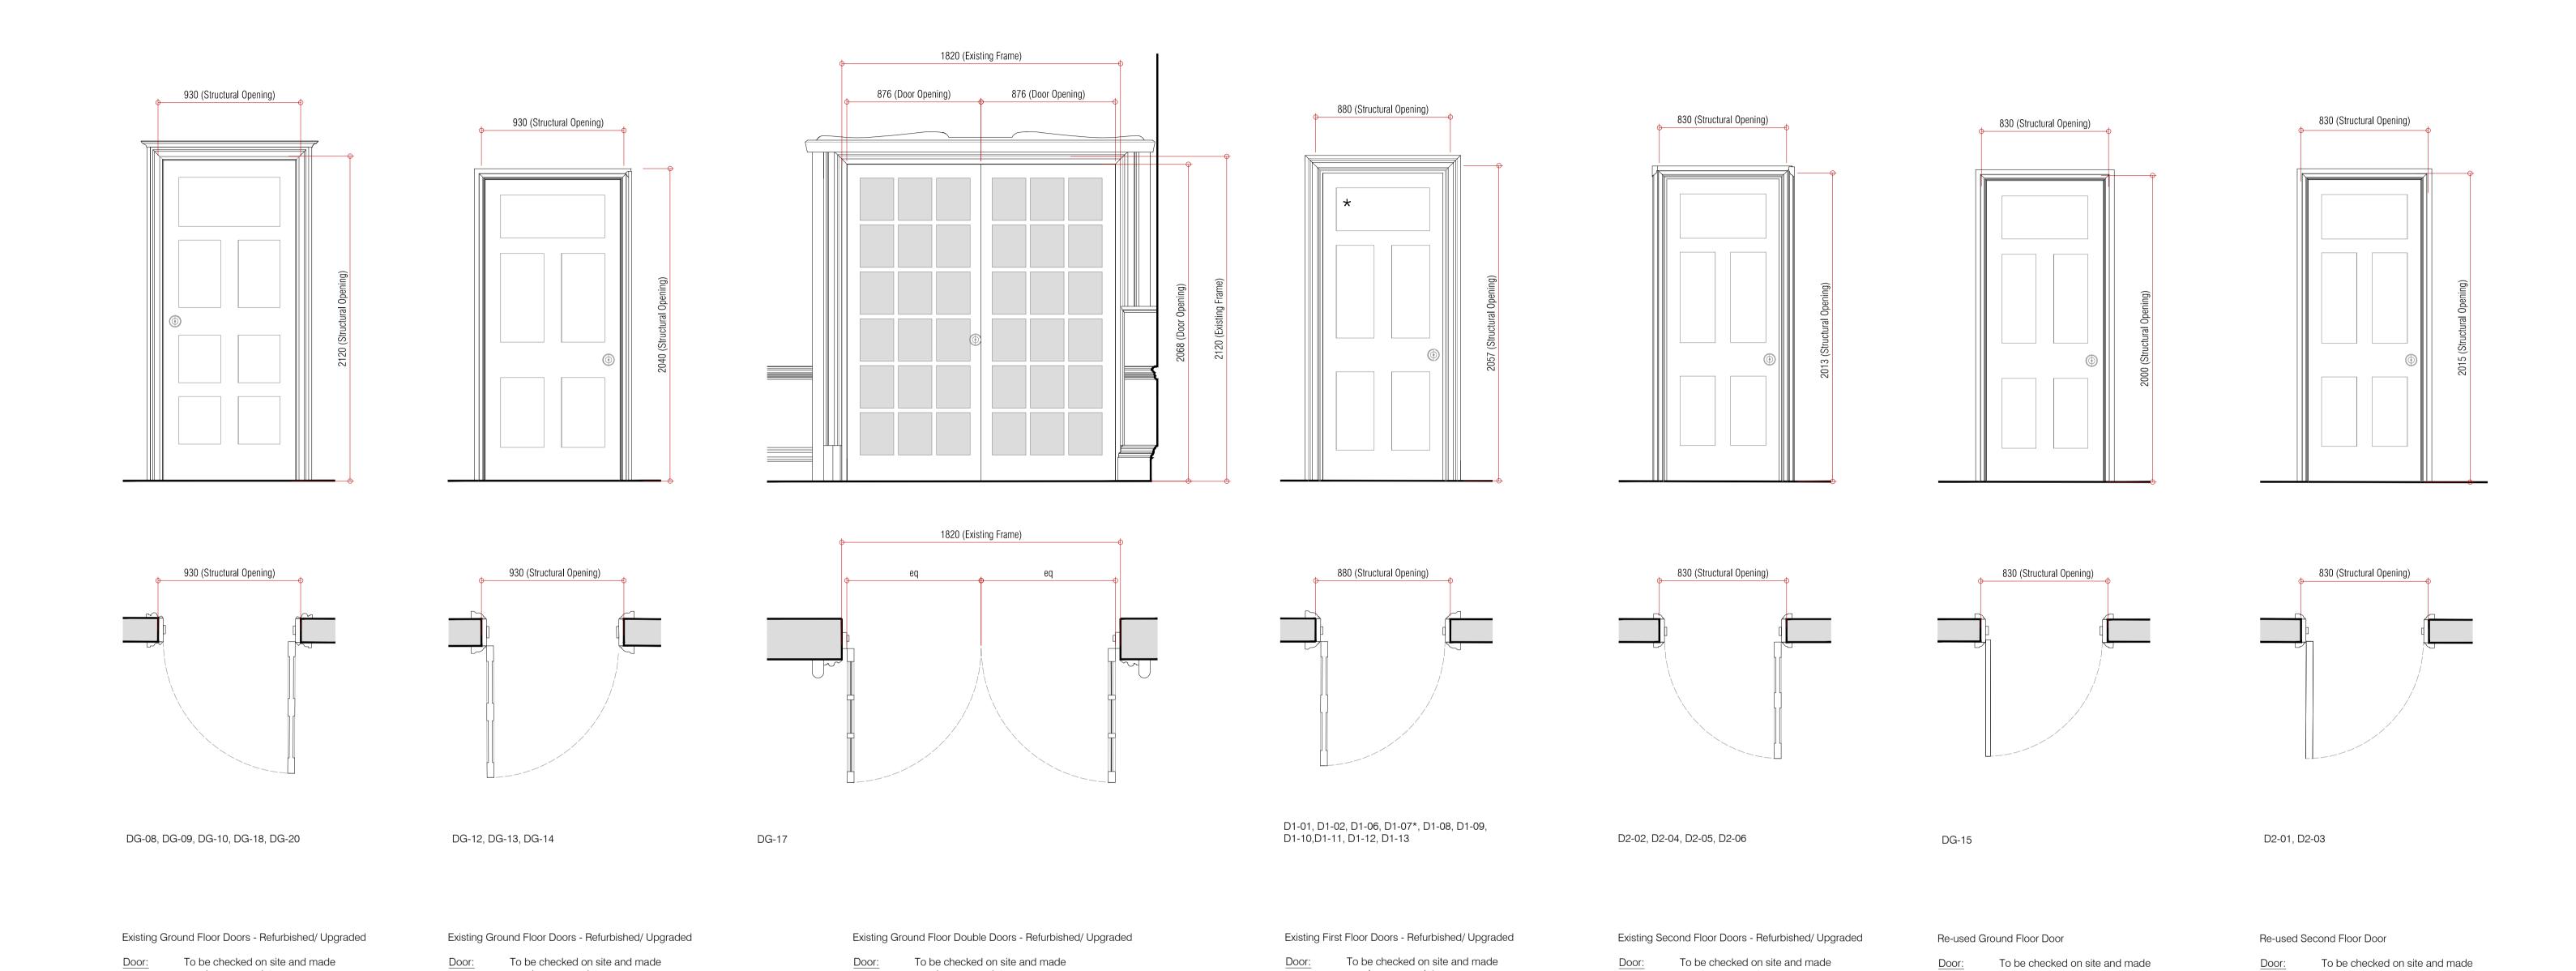

good as appropriate

<u>Treatment:</u> Door to be sympathetically restored and

stripped back to suitable substrate to

receive new paint finish; colour TBC.

Ironmongery: Existing to be replaced with and proposed to have

All works to be in accordance with

Conservation Specifications.

Refer to GA plans for handing.

Carlisle Brass Delamain Range in Satin Nickel finish.

(Doors D1-02, D1-08 and D1-09 to be sealed shut,

no ironmongery required to these three doors.)

Glass to be removed and infilled with timber panel

good as appropriate

<u>Treatment:</u> Door to be sympathetically restored and

stripped back to suitable substrate to

receive new paint finish; colour TBC.

Ironmongery: Existing to be replaced with and proposed to have

All works to be in accordance with

Conservation Specifications.

Refer to GA plans for handing.

Carlisle Brass Delamain Range in Satin Nickel finish

(Doors D2-02, D2-05 and D2-06 to be sealed shut,

no ironmongery required to these three doors.)

good as appropriate

Door to be sympathetically restored and

stripped back to suitable substrate to

receive new paint finish; colour TBC.

Ironmongery: Existing to be replaced with and proposed to have

All works to be in accordance with

Conservation Specifications.

Refer to GA plans for handing.

Carlisle Brass Delamain Range in Satin Nickel finis .

good as appropriate

Treatment:

Door to be sympathetically restored and

stripped back to suitable substrate to

receive new paint finish; colour TBC.

Ironmongery: Existing to be replaced with and proposed to have

All works to be in accordance with

Conservation Specifications.

Refer to GA plans for handing.

Carlisle Brass Delamain Range in Satin Nickel finish.

(Doors DG-12 and DG-13 to be sealed shut, no

ironmongery required to these two doors)

All works to be in accordance with

Conservation Specifications.

Carlisle Brass Delamain Range in Satin Nickel finish.

good as appropriate

Treatment: Door to be sympathetically restored and

Ironmongery: Existing to be replaced with and proposed

Conservation Specifications.

stripped back to suitable substrate to

Carlisle Brass Delamain Range in Satin Nic

receive new paint finish; colour TBC.

All works to be in accordance with

good as appropriate

Treatment: Door to be sympathetically restored and

stripped back to suitable substrate to

Carlisle Brass Delamain Range in Satin Nickel fin

receive new paint finish; colour TBC.

Ironmongery: Existing to be replaced with and proposed to hav

All works to be in accordance with

Conservation Specifications.

Refer to GA plans for handing.