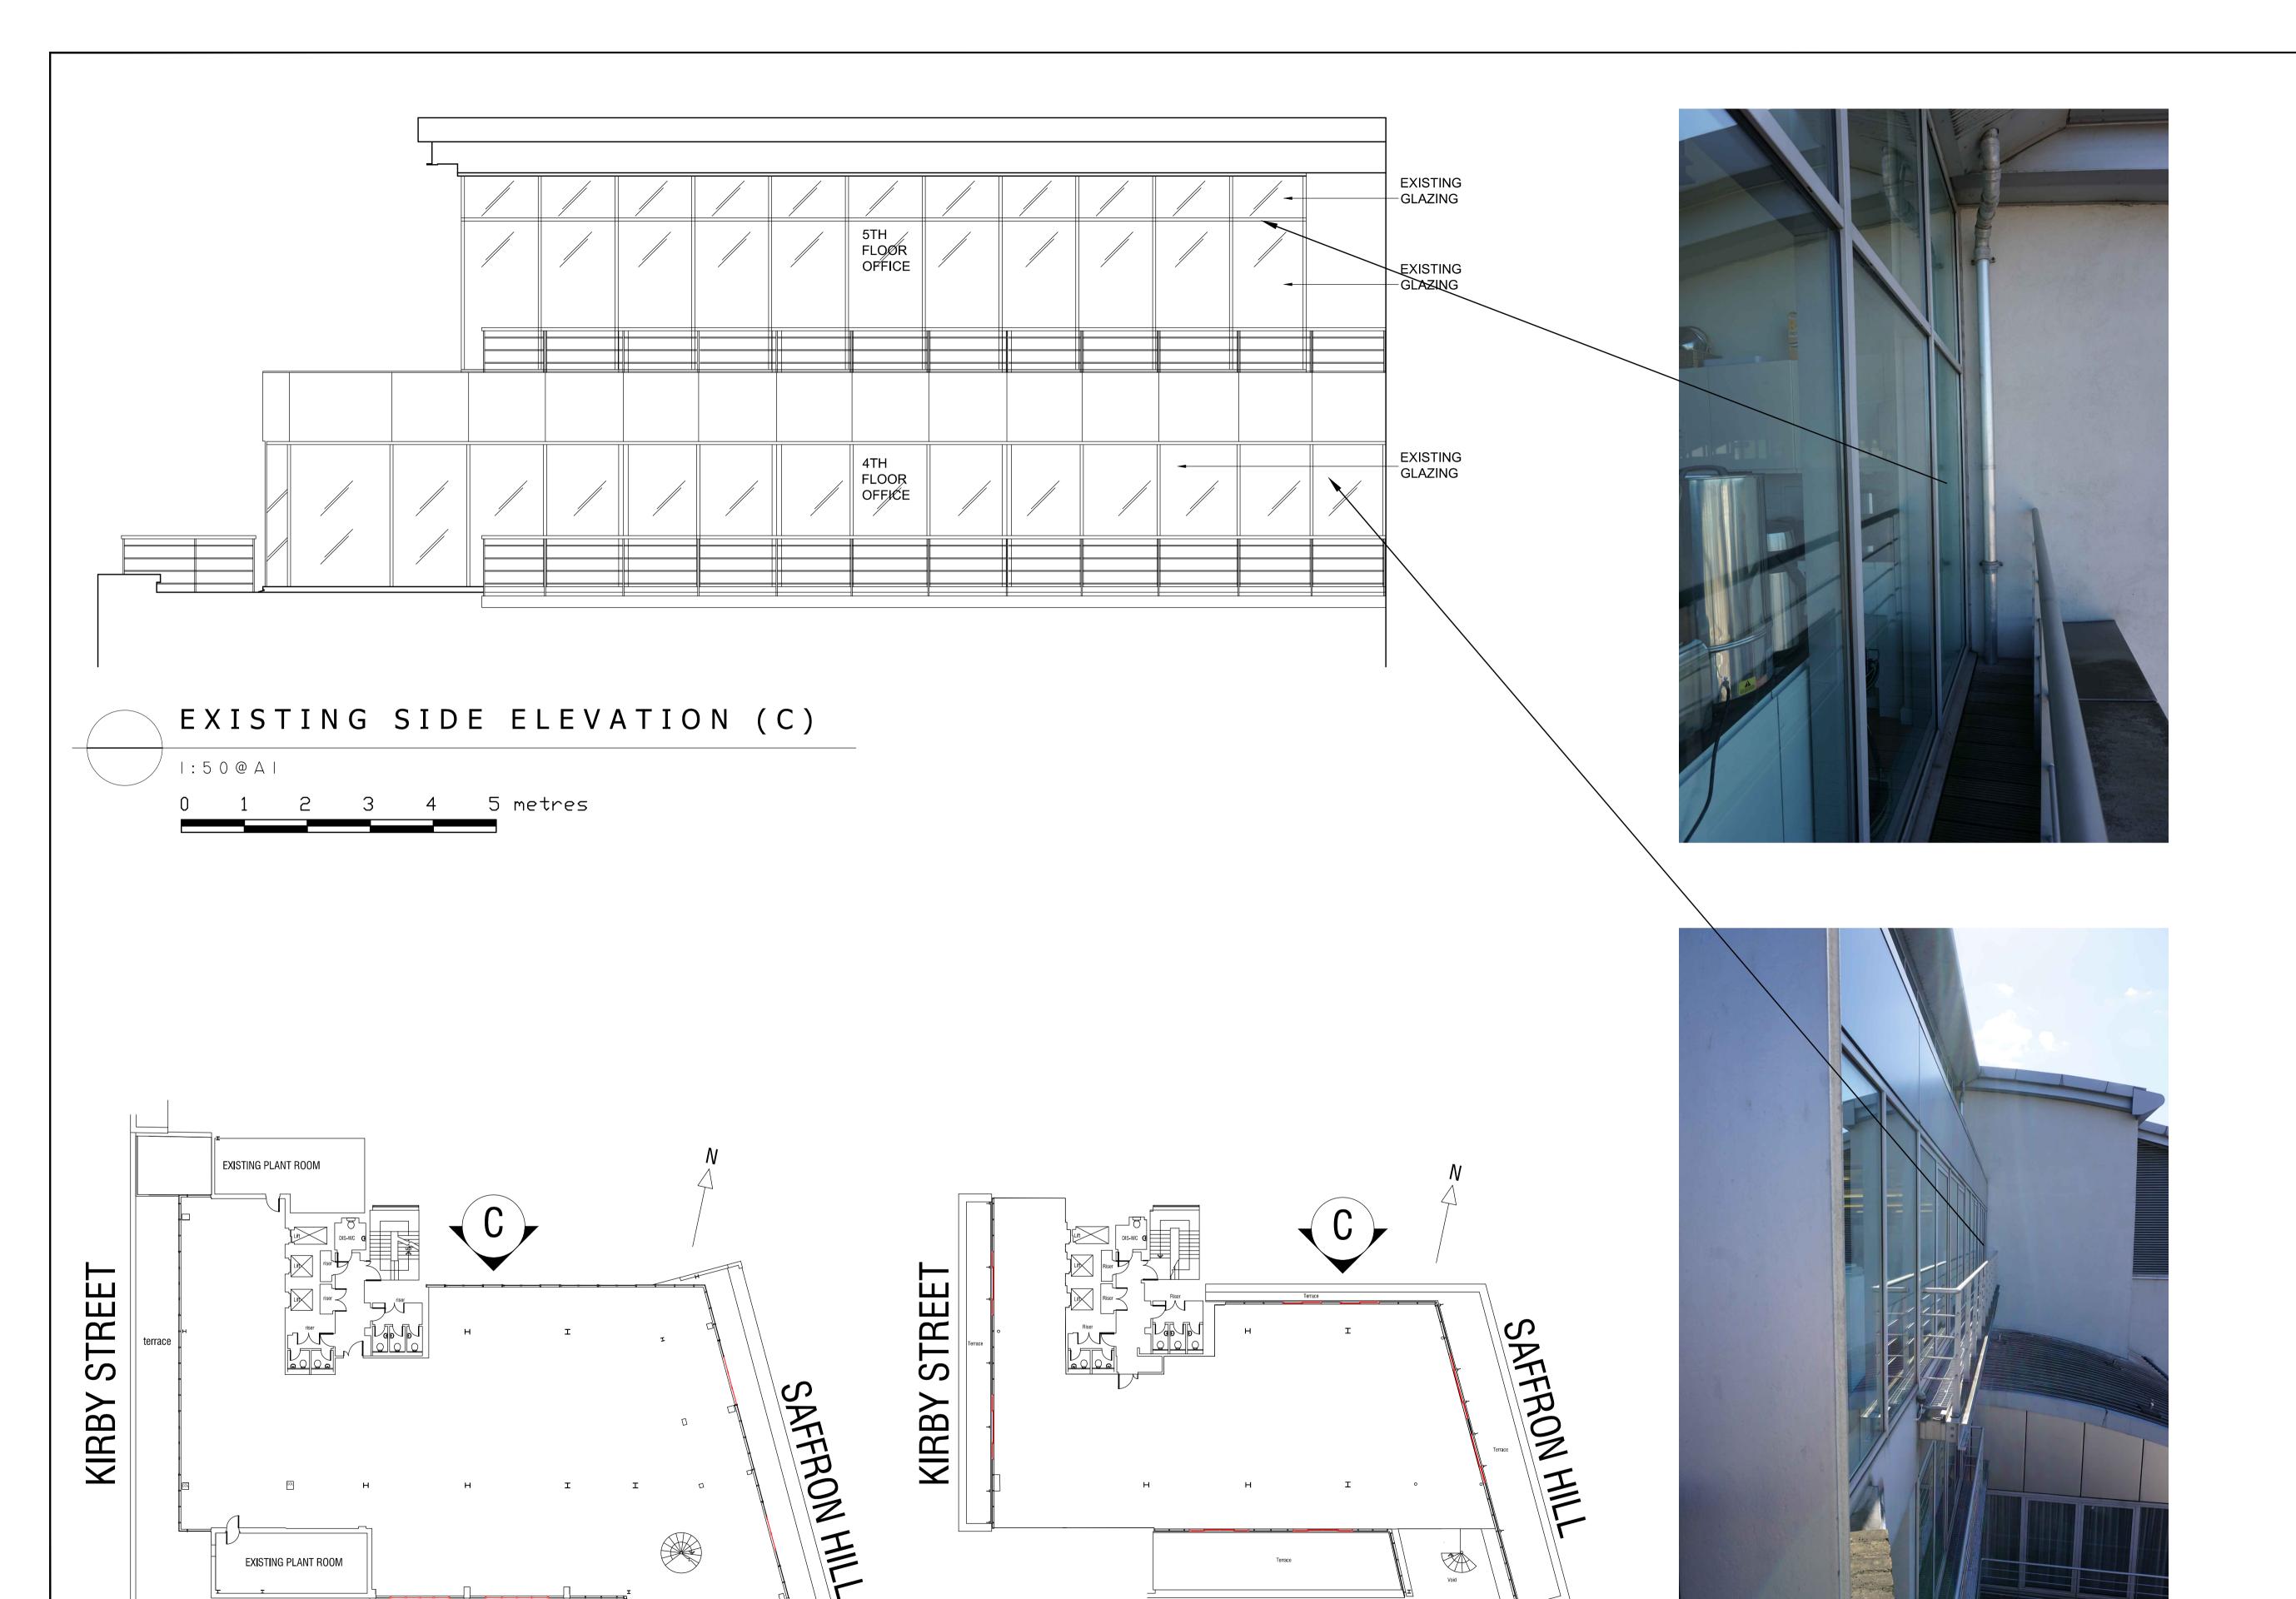

## SAFFRON HOUSE

6-10 KIRBY STREET LONDON EC1N 8TS

EXISTING PHOTOGRAPHS

4TH & 5TH EXISTING

SIDE ELEVATION (C)

| 1:50@A1        | 26.06.18 | TC/TC |  |
|----------------|----------|-------|--|
| Drawing Number |          |       |  |