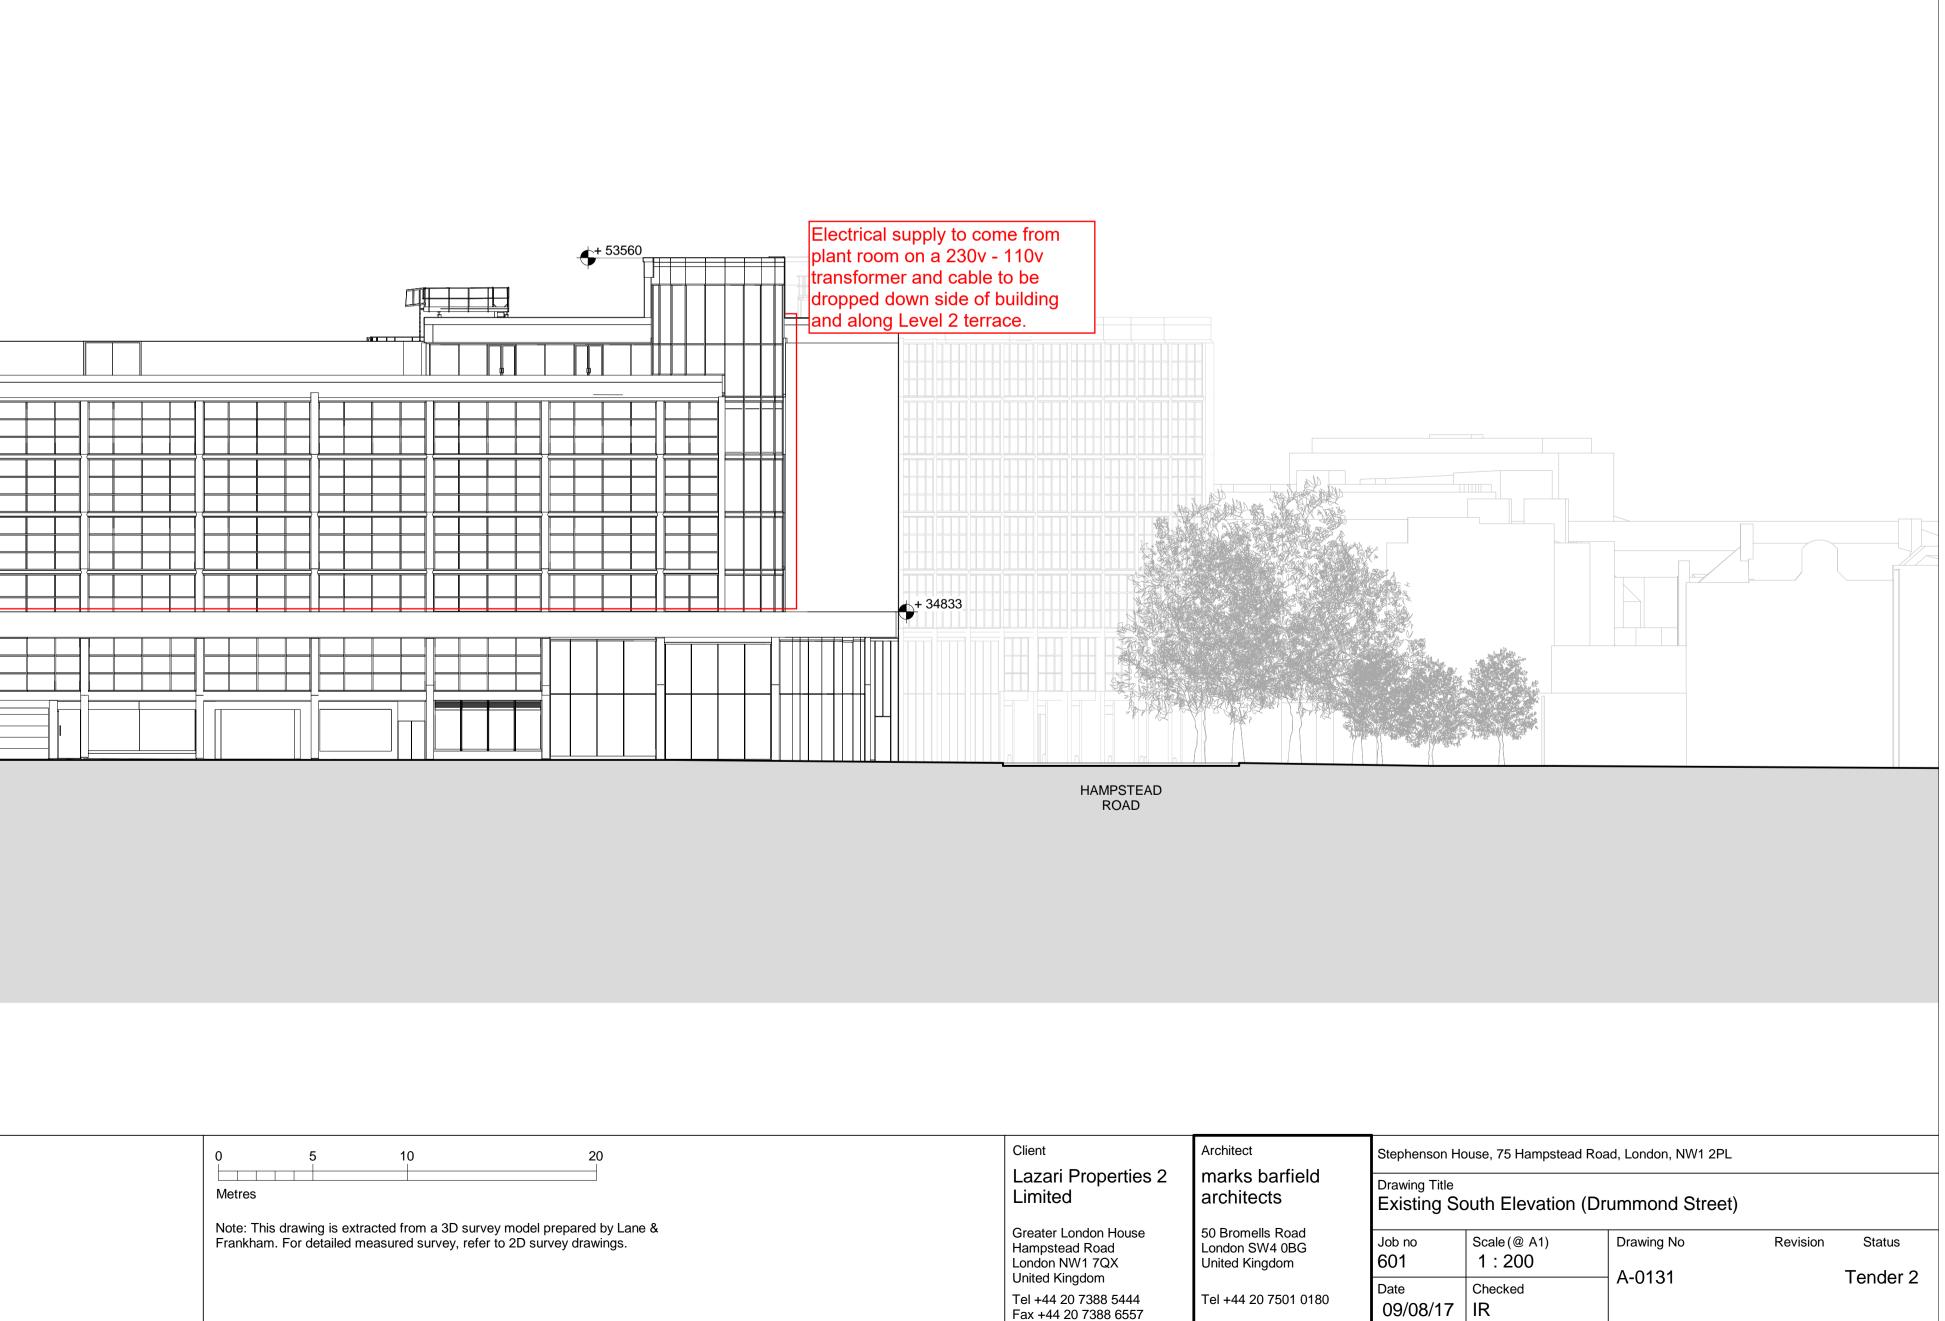

## Stephenson House Appendix C - Power Supply Route for Background Monitoring

|                                                                                                                                                                                                                                                                                                                                                                                                                                                                                                                                                                                                                                                                                                                                                                                                                 |             | + 50910     |     |
|-----------------------------------------------------------------------------------------------------------------------------------------------------------------------------------------------------------------------------------------------------------------------------------------------------------------------------------------------------------------------------------------------------------------------------------------------------------------------------------------------------------------------------------------------------------------------------------------------------------------------------------------------------------------------------------------------------------------------------------------------------------------------------------------------------------------|-------------|-------------|-----|
|                                                                                                                                                                                                                                                                                                                                                                                                                                                                                                                                                                                                                                                                                                                                                                                                                 |             |             |     |
| NOTES FOR ALL DRAWINGS:<br>This drawing is to be read in conjunction with the contract documents and all other<br>consultants' drawings, specifications and schedules, including but not limited to the structural<br>engineer's drawings, specifications and schedules for all structural design, sizes and<br>performance criteria. This drawing shows the design intent only. This is not a fabrication<br>drawing.<br>Do not scale from this drawing. All dimensions, including setting out dimensions, and all<br>levels shown are to be checked and verified by the contractor on site and are subject to a site<br>survey. Any discrepancies found in this drawing, or between what is shown on the drawings<br>and conditions found after opening up of the existing works, are to be reported to       | Rev Date by | Description | Кеу |
| the Architect immediately, and in accordance with the provisions of the building contract. Any modifications to these drawings necessary to meet the performance criteria of the specification, or due to unforeseen conditions related to the existing structure or fabric, shall be agreed in writing with the Architect and issued for approval in accordance with the provisions of the building contract. Marks Barfield Architects has prepared this drawing using information derived from a survey prepared by Lane & Frankham dated 28 March 2017, upon which it is entitled to rely. Marks Barfield Architects accepts no liability for the survey information nor does it warrant that information shown on the drawing related to the existing structure and fabric is either accurate or complete. |             |             |     |

| 0 5 10 20                                                                                                                                      | Client                                                                     | [/          |
|------------------------------------------------------------------------------------------------------------------------------------------------|----------------------------------------------------------------------------|-------------|
| Metres                                                                                                                                         | Lazari Properties 2<br>Limited                                             |             |
| Note: This drawing is extracted from a 3D survey model prepared by Lane & Frankham. For detailed measured survey, refer to 2D survey drawings. | Greater London House<br>Hampstead Road<br>London NW1 7QX<br>United Kingdom | 5<br>  <br> |
|                                                                                                                                                | Tel +44 20 7388 5444<br>Fax +44 20 7388 6557                               |             |