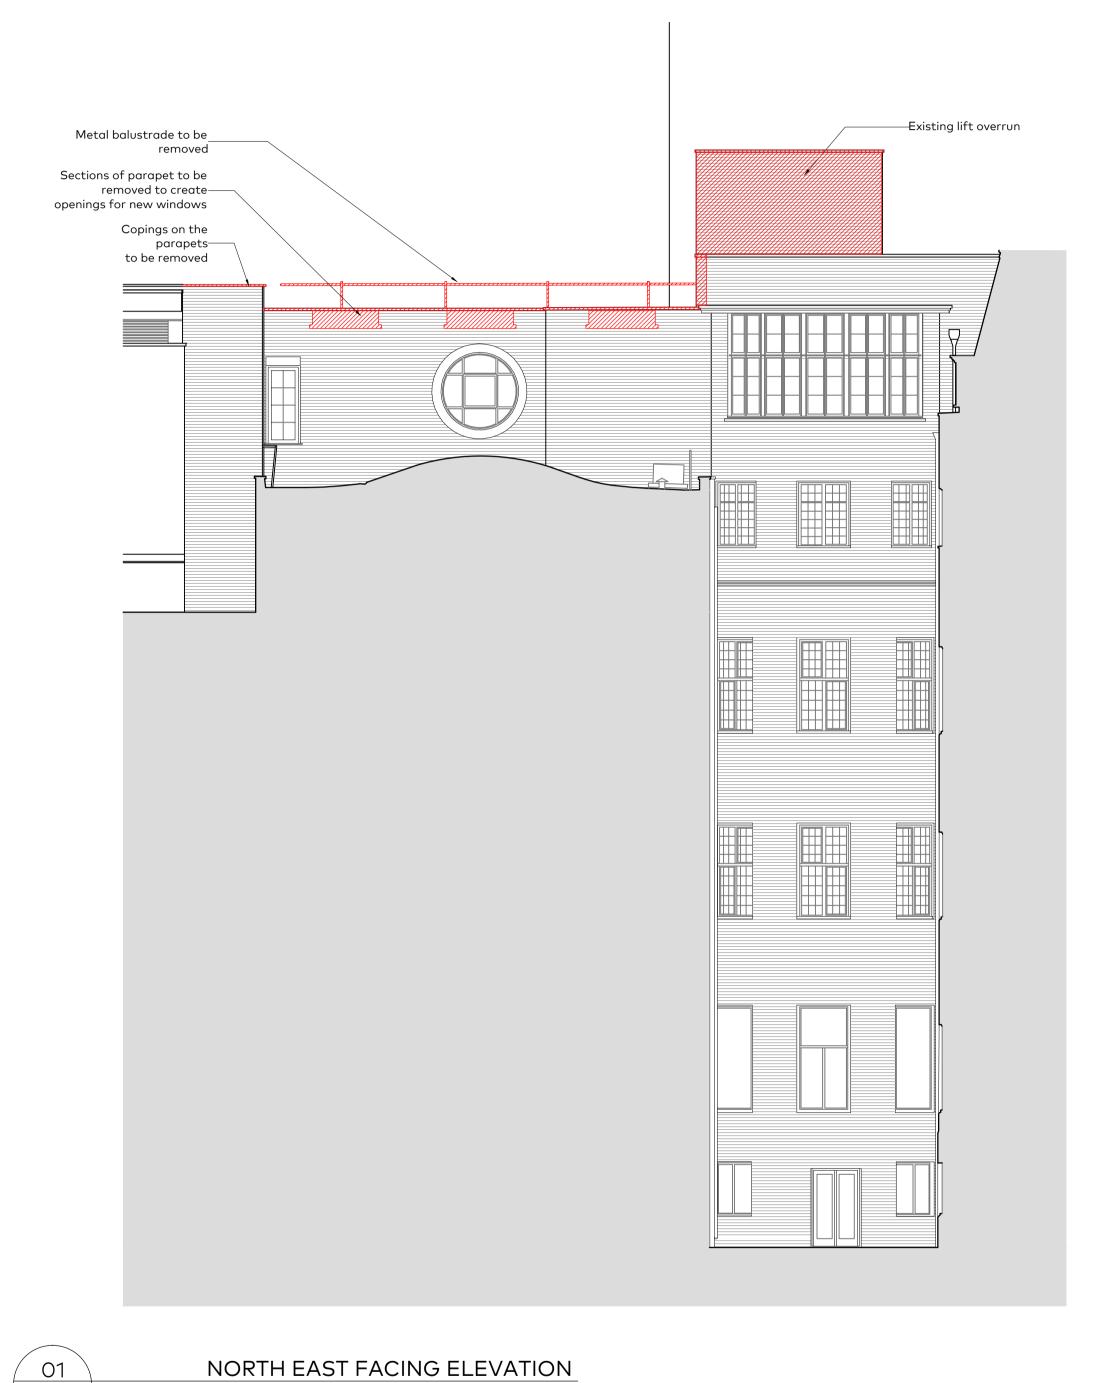

NORTH EAST FACING ELEVATION As Existing with Demolitions

-

Existing

Demolition - elevation

Demolition - section

02 -

SOUTH WEST FACING ELEVATION As Existing with Demolitions

| _   |            |                                   | \ \ \ \ \ \ \ \ \ \ \ \ \ \ \ \ \ \ \ |
|-----|------------|-----------------------------------|---------------------------------------|
| С   | 2018.07.02 | Issued for Planning               | YD                                    |
| В   | 2018.06.06 | Issued for Planning               | YD                                    |
| Α   | 2017.07.11 | Issued for Are-application Advice | YD                                    |
| -   | 2017.05.26 | Issued for Are-application Advice | YD                                    |
| Rev | Issue Date | Revision Notes                    | Drawn                                 |