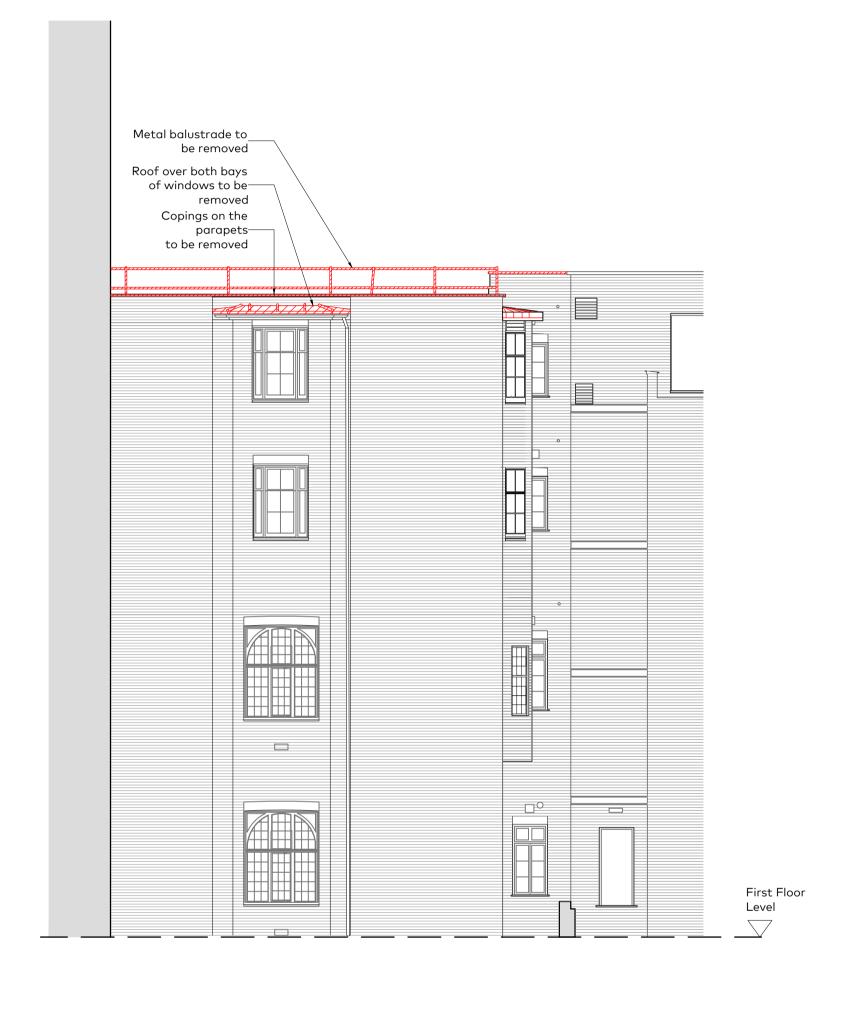

NORTH EAST FACING ELEVATION As Existing with Demolitions

-

Existing

Demolition - elevation

Demolition - section

02 -

SOUTH WEST FACING ELEVATION As Existing with Demolitions

| _   |            |                                   | \ \ \ \ \ \ \ \ \ \ \ \ \ \ \ \ \ \ \ |
|-----|------------|-----------------------------------|---------------------------------------|
| С   | 2018.07.02 | Issued for Planning               | YD                                    |
| В   | 2018.06.06 | Issued for Planning               | YD                                    |
| Α   | 2017.07.11 | Issued for Are-application Advice | YD                                    |
| -   | 2017.05.26 | Issued for Are-application Advice | YD                                    |
| Rev | Issue Date | Revision Notes                    | Drawn                                 |