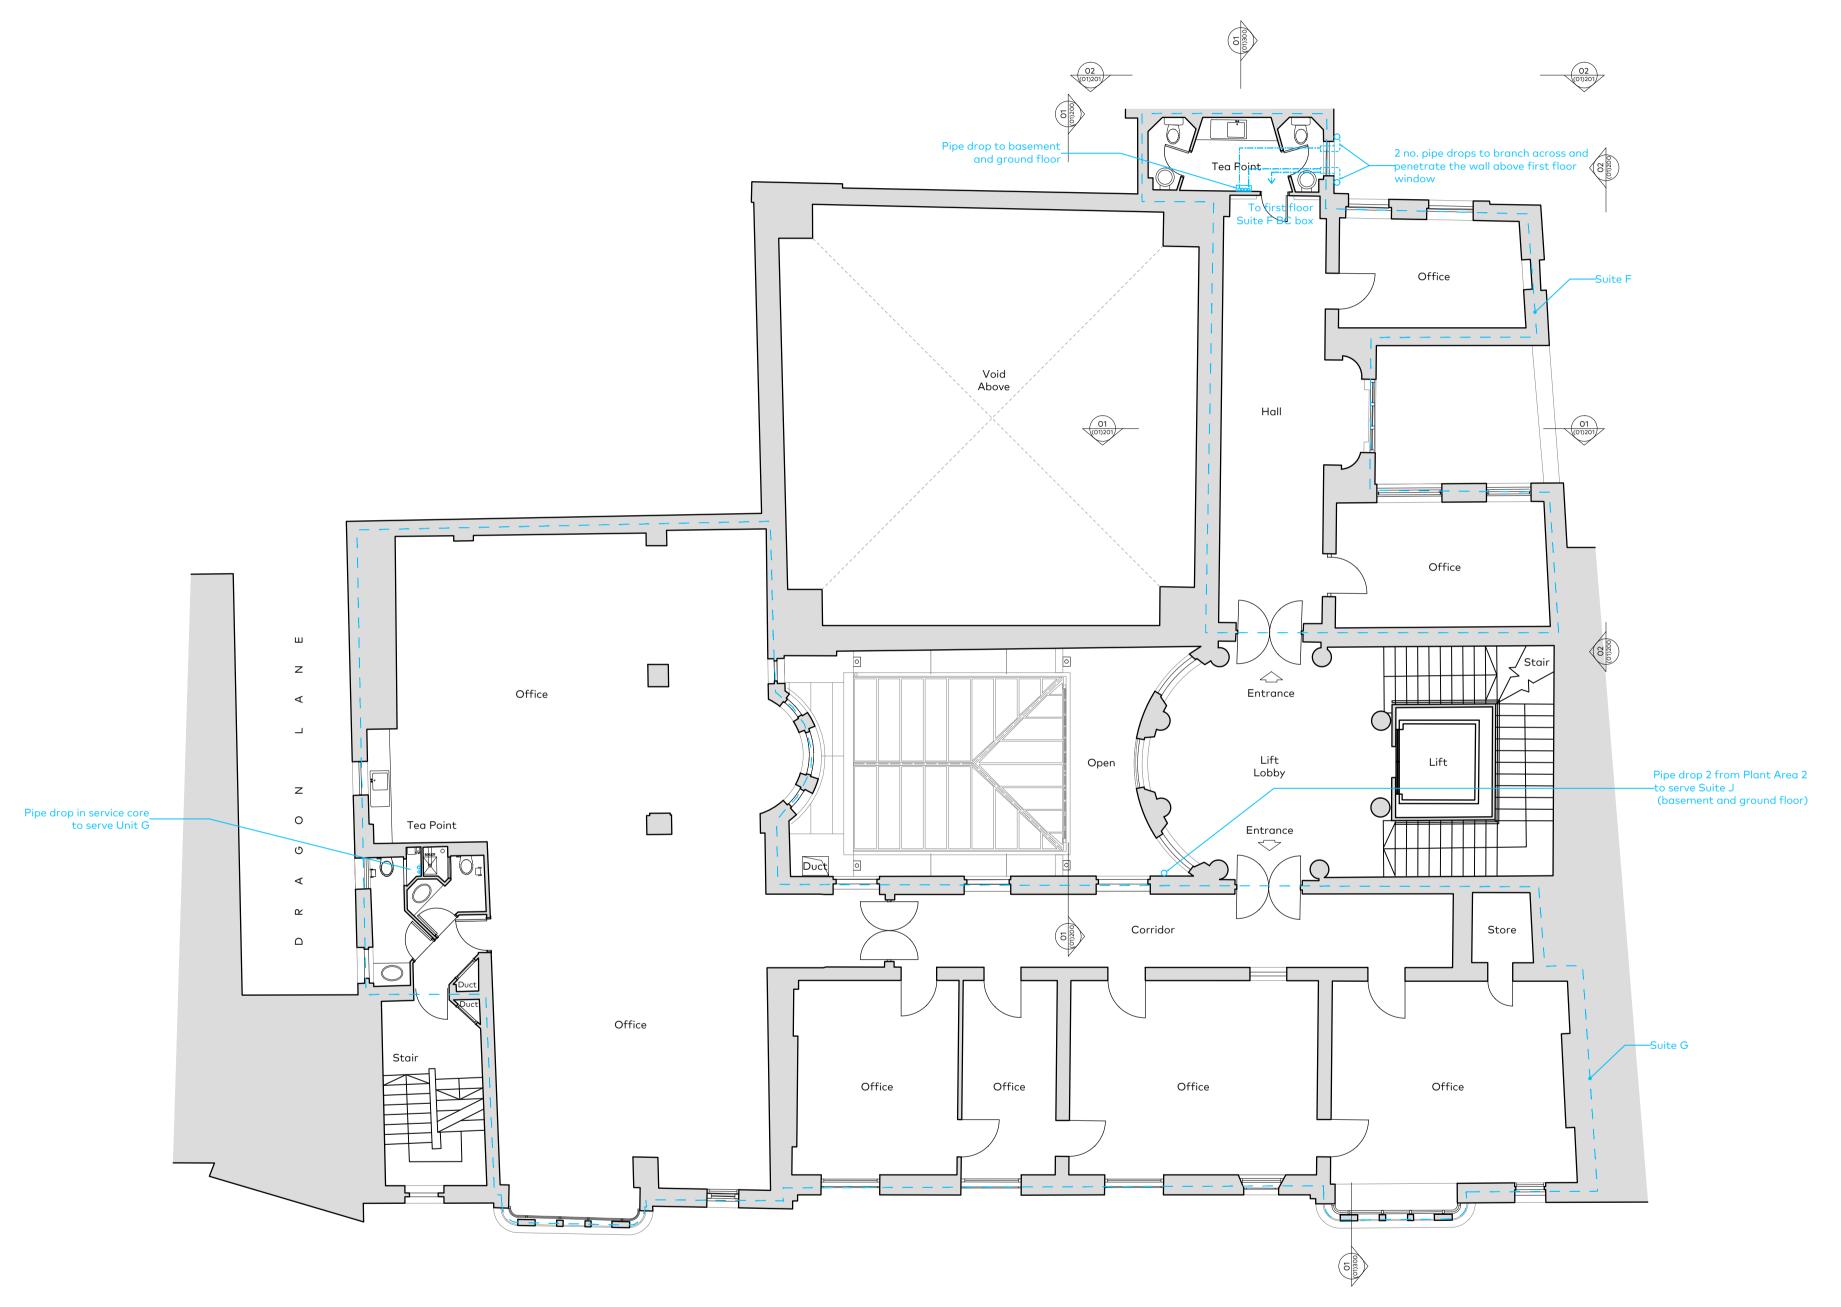

FIRST FLOOR PLAN

HIGH HOLBORN

| <u>KEY</u> |          |
|------------|----------|
|            | Existing |

А 2018.06.19 Issued for Planning JM Rev Issue Date Revision Notes Drawn

General Notes

Do not scale. All written dimensions must be checked on site before work commences on site or in shop. Figured dimensions take preference over those scaled. Discrepancies, where identified, must be reported to the Architect immediately. Any areas indicated on

Drawing Status PLANNING Job Number Drawing Number Rev Scale 1:100@A1 815 (01)103 A 1:200@A3 Drawing Title First Floor Plan With Proposed Services Holborn Hall Project Mactaggart Inv Co Ltd Client

19.06.2018