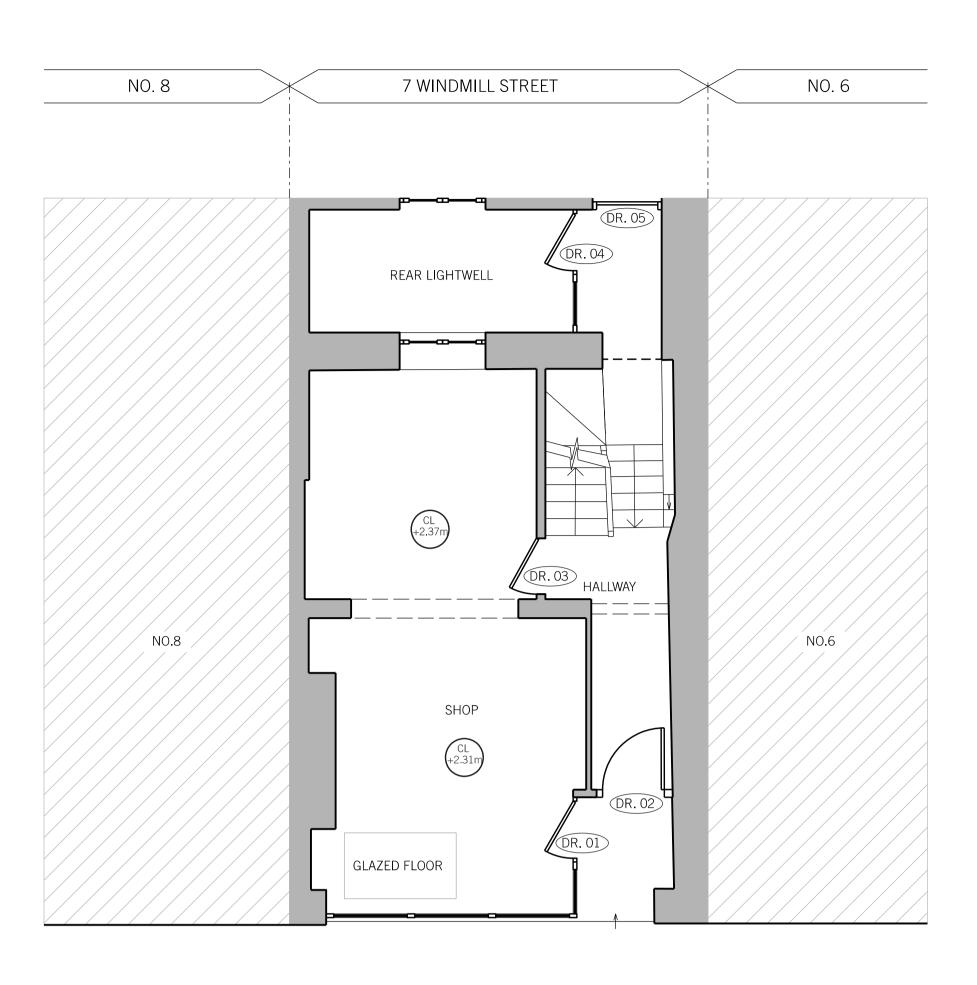

## WINDMILL STREET

02: EXISTING GROUND FLOOR PLAN

SCALE 1:50

SCALE 1:50 @ A1

TE:

- USE FIGURED DIMENSIONS ONLY.
- ALL DIMENSIONS TO BE CHECKED ON-SITE.
- ANY DISCREPANCIES BETWEEN CONSULTANT DRAWINGS TO BE