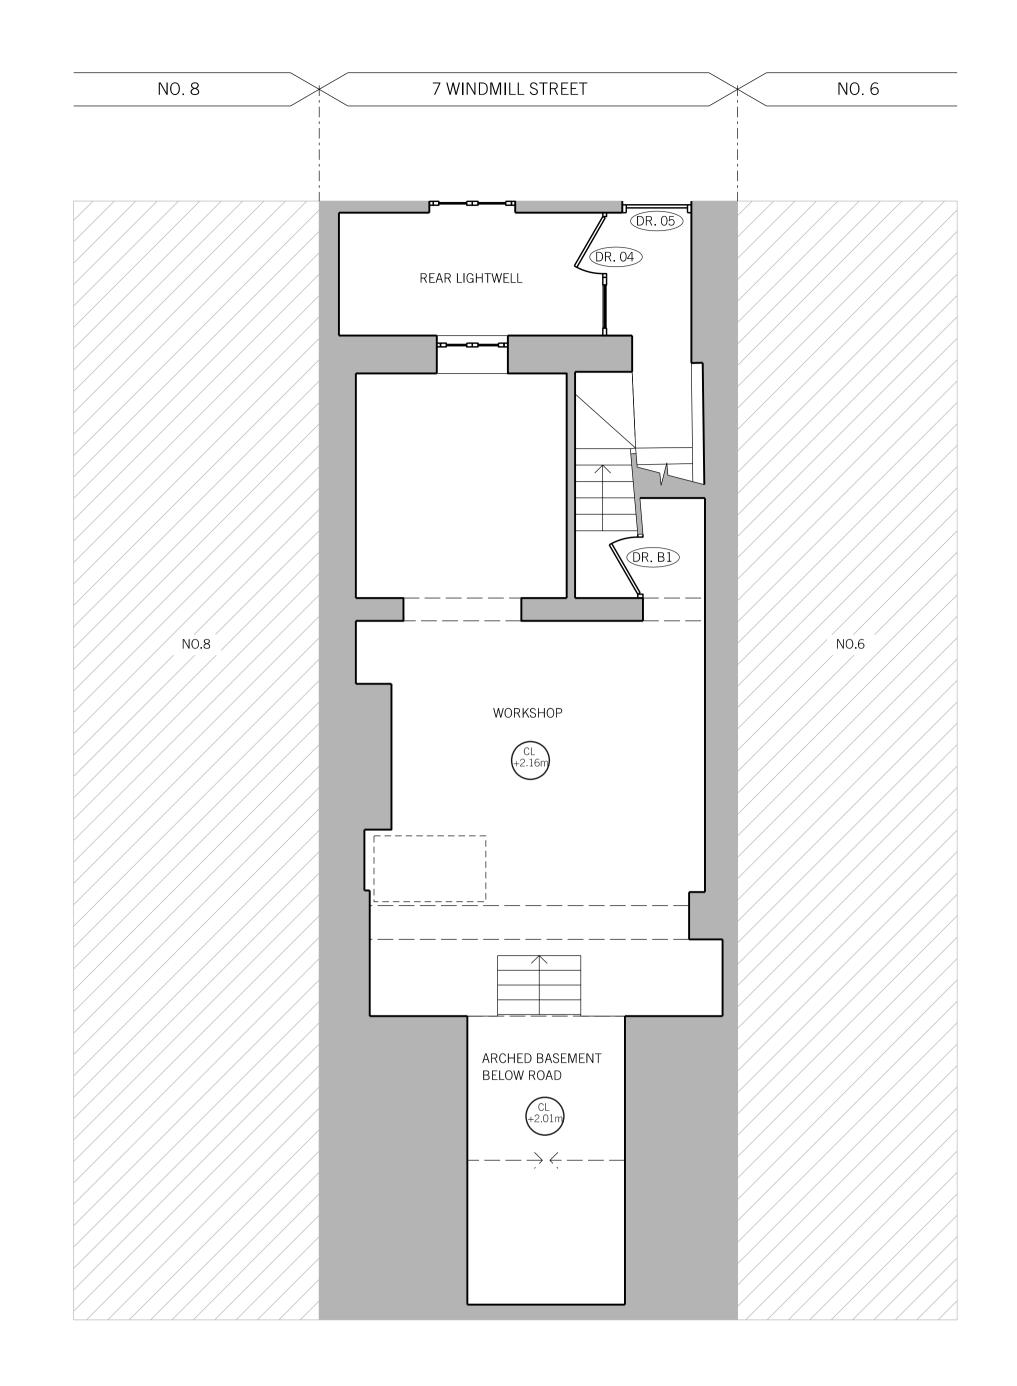

## 01: EXISTING BASEMENT FLOOR PLAN

SCALE 1:50



## 03: EXISTING CEILING CONSTRUCTION

SCALE 1:10



## WINDMILL STREET

02: EXISTING GROUND FLOOR PLAN

SCALE 1:50

SCALE 1:50 @ A1



TE:

- USE FIGURED DIMENSIONS ONLY.
- ALL DIMENSIONS TO BE CHECKED ON-SITE.
- ANY DISCREPANCIES BETWEEN CONSULTANT DRAWINGS TO BE

CONSULTANT DRAWINGS TO BE REPORTED TO THE ARCHITECT BEFORE ANY WORK COMMENCES.
- MATTHEW SPRINGETT ASSOCIATES ©

## MSA

MATTHEW SPRINGETT ASSOCIATES Ltd.
70 HATTON GARDEN
LONDON EC1N 8JT
T+44 (0)20 7692 5950
F+44 (0)20 7692 5951

CLIENT

WANDERSLORE LTD

PROJECT

7 WINDMILL STREET, LONDON, W1T 2JD

ITLE

EXISTING BASEMENT AND GROUND FLOOR PLANS AND PROPOSED CEILING CONSTRUCTION

 DATE
 JOB NO.
 DRAWN BY
 PURPOSE

 03.08.18
 185
 AT
 P

 SCALE @ A1
 NUMBER
 REV.

 1:50
 185-20