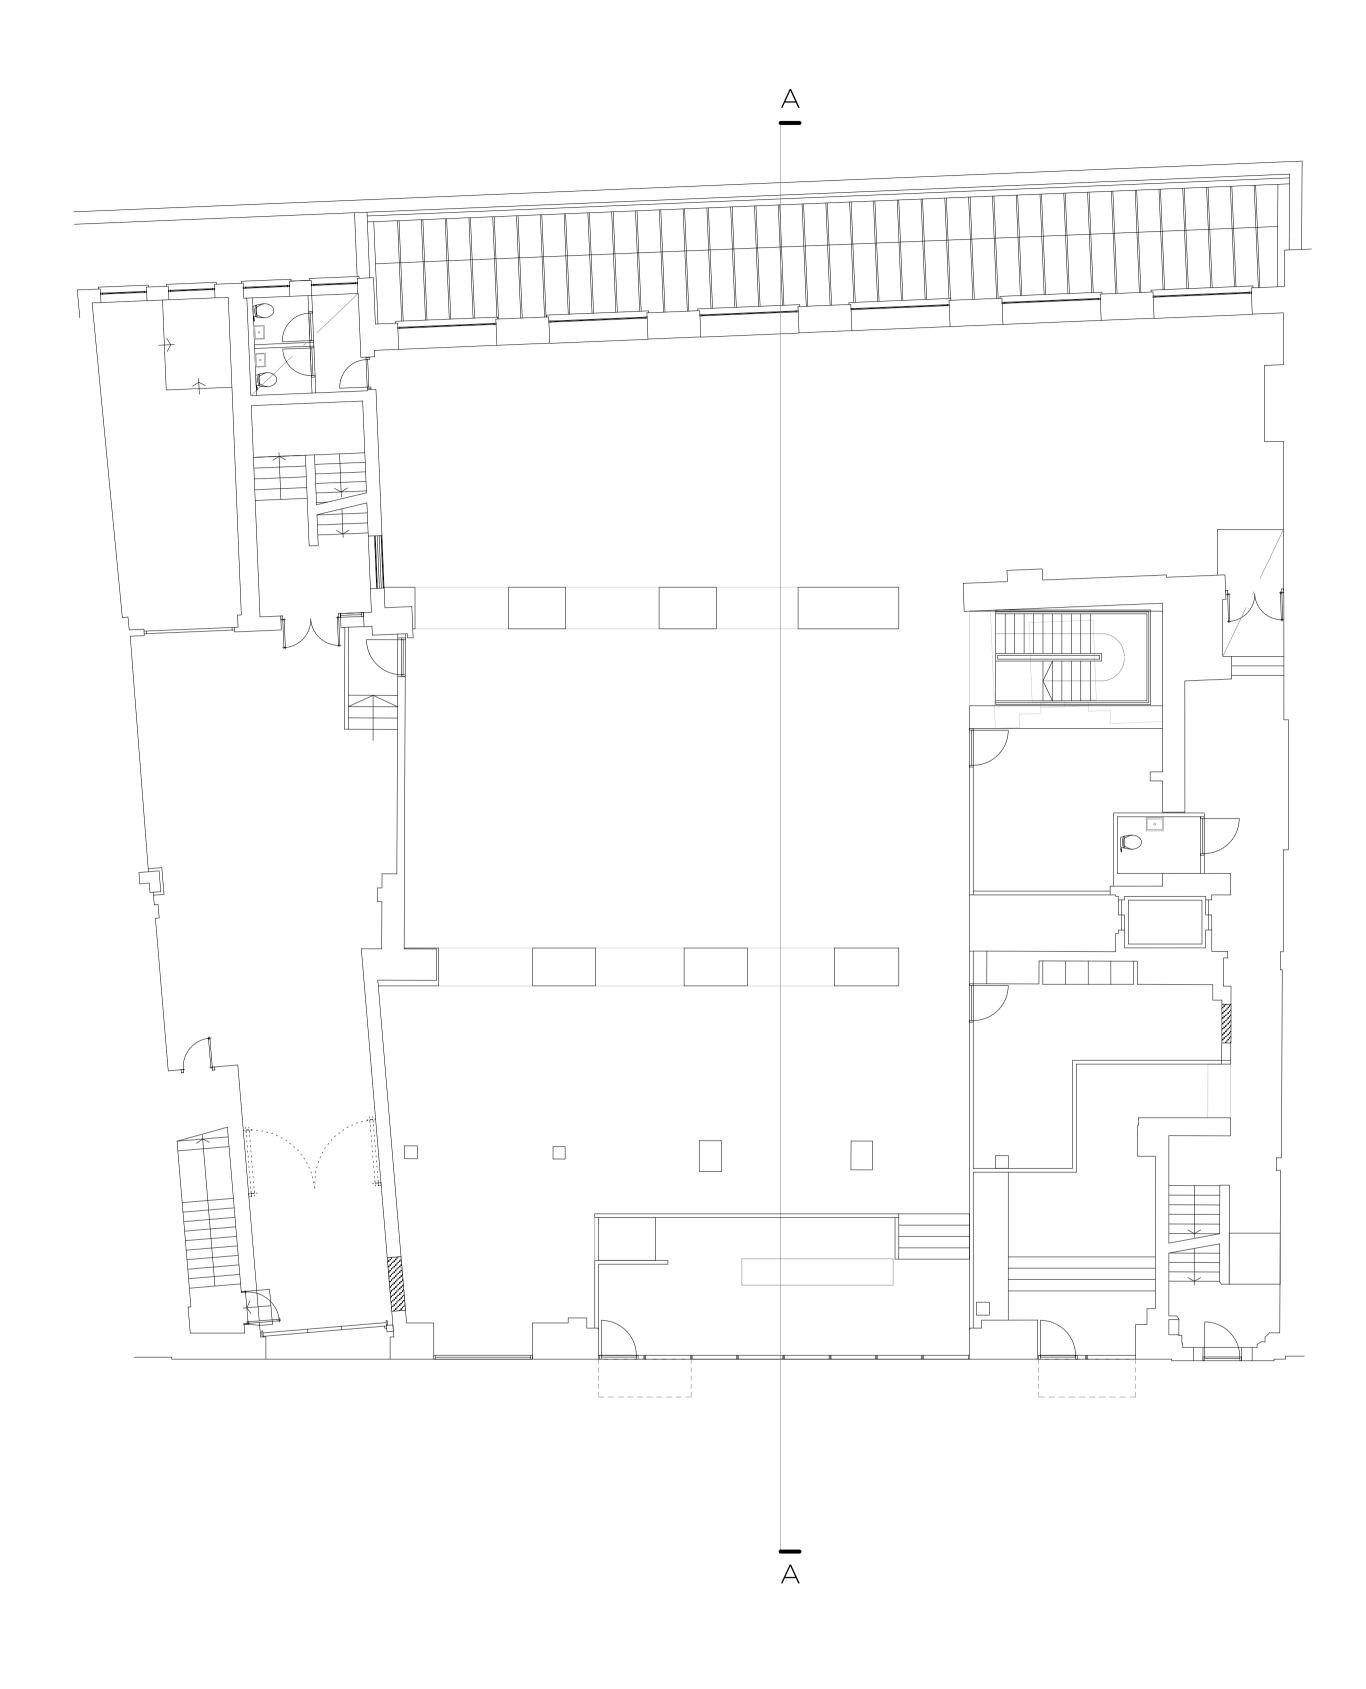

NORTH

0 5m 10m
Scale

| ROBIN LEE ARCHITECTURE 71 Queensway London W2 4QH | STEPHENSON WAY  Client O&C Management |             | Project No.<br>15008 |                                                                                         |                |            |                      |
|---------------------------------------------------|---------------------------------------|-------------|----------------------|-----------------------------------------------------------------------------------------|----------------|------------|----------------------|
|                                                   |                                       |             |                      | T: 020 3368 6724<br>E: info@robinleearchitecture.com<br>W: www.robinleearchitecture.com | Date           | Aug 2018   | Drawing No.<br>D.111 |
|                                                   |                                       |             |                      |                                                                                         | Scale / Format | 1:100 / A1 |                      |
| Drawn / Checked                                   | OC/RL                                 |             |                      |                                                                                         |                |            |                      |
| Drawing Name Ground Floor Plan                    | Proposed                              | Issue<br>P1 |                      |                                                                                         |                |            |                      |