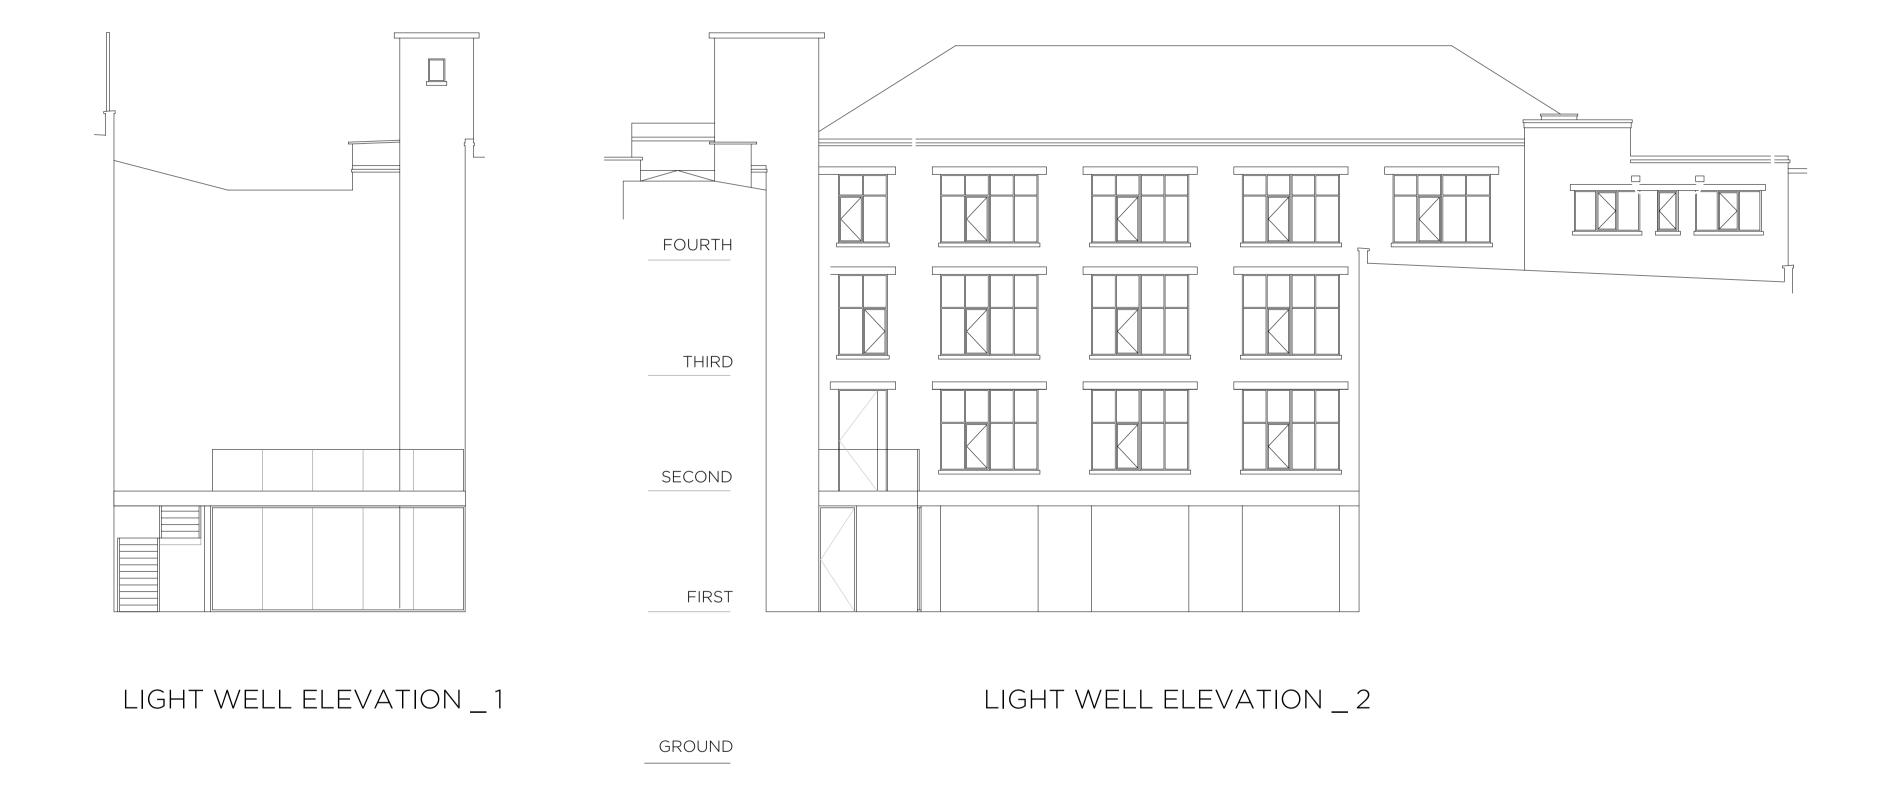

BASEMENT

O 5m 10m
Scale

| ROBIN LEE ARCHITECTURE 71 Queensway London W2 4QH                                       | Project STEPHENSON WAY              |            | Project No. 15008    |
|-----------------------------------------------------------------------------------------|-------------------------------------|------------|----------------------|
|                                                                                         | Client<br>O&C Management            |            | _                    |
| T: 020 3368 6724<br>E: info@robinleearchitecture.com<br>W: www.robinleearchitecture.com | Date                                | Aug 2018   | Drawing No.<br>D.033 |
|                                                                                         | Scale / Format                      | 1:100 / A1 |                      |
|                                                                                         | Drawn / Checked                     | OC/RL      |                      |
|                                                                                         | Drawing Name<br>Lightwell Elevation | Existina   | Issue<br>P1          |