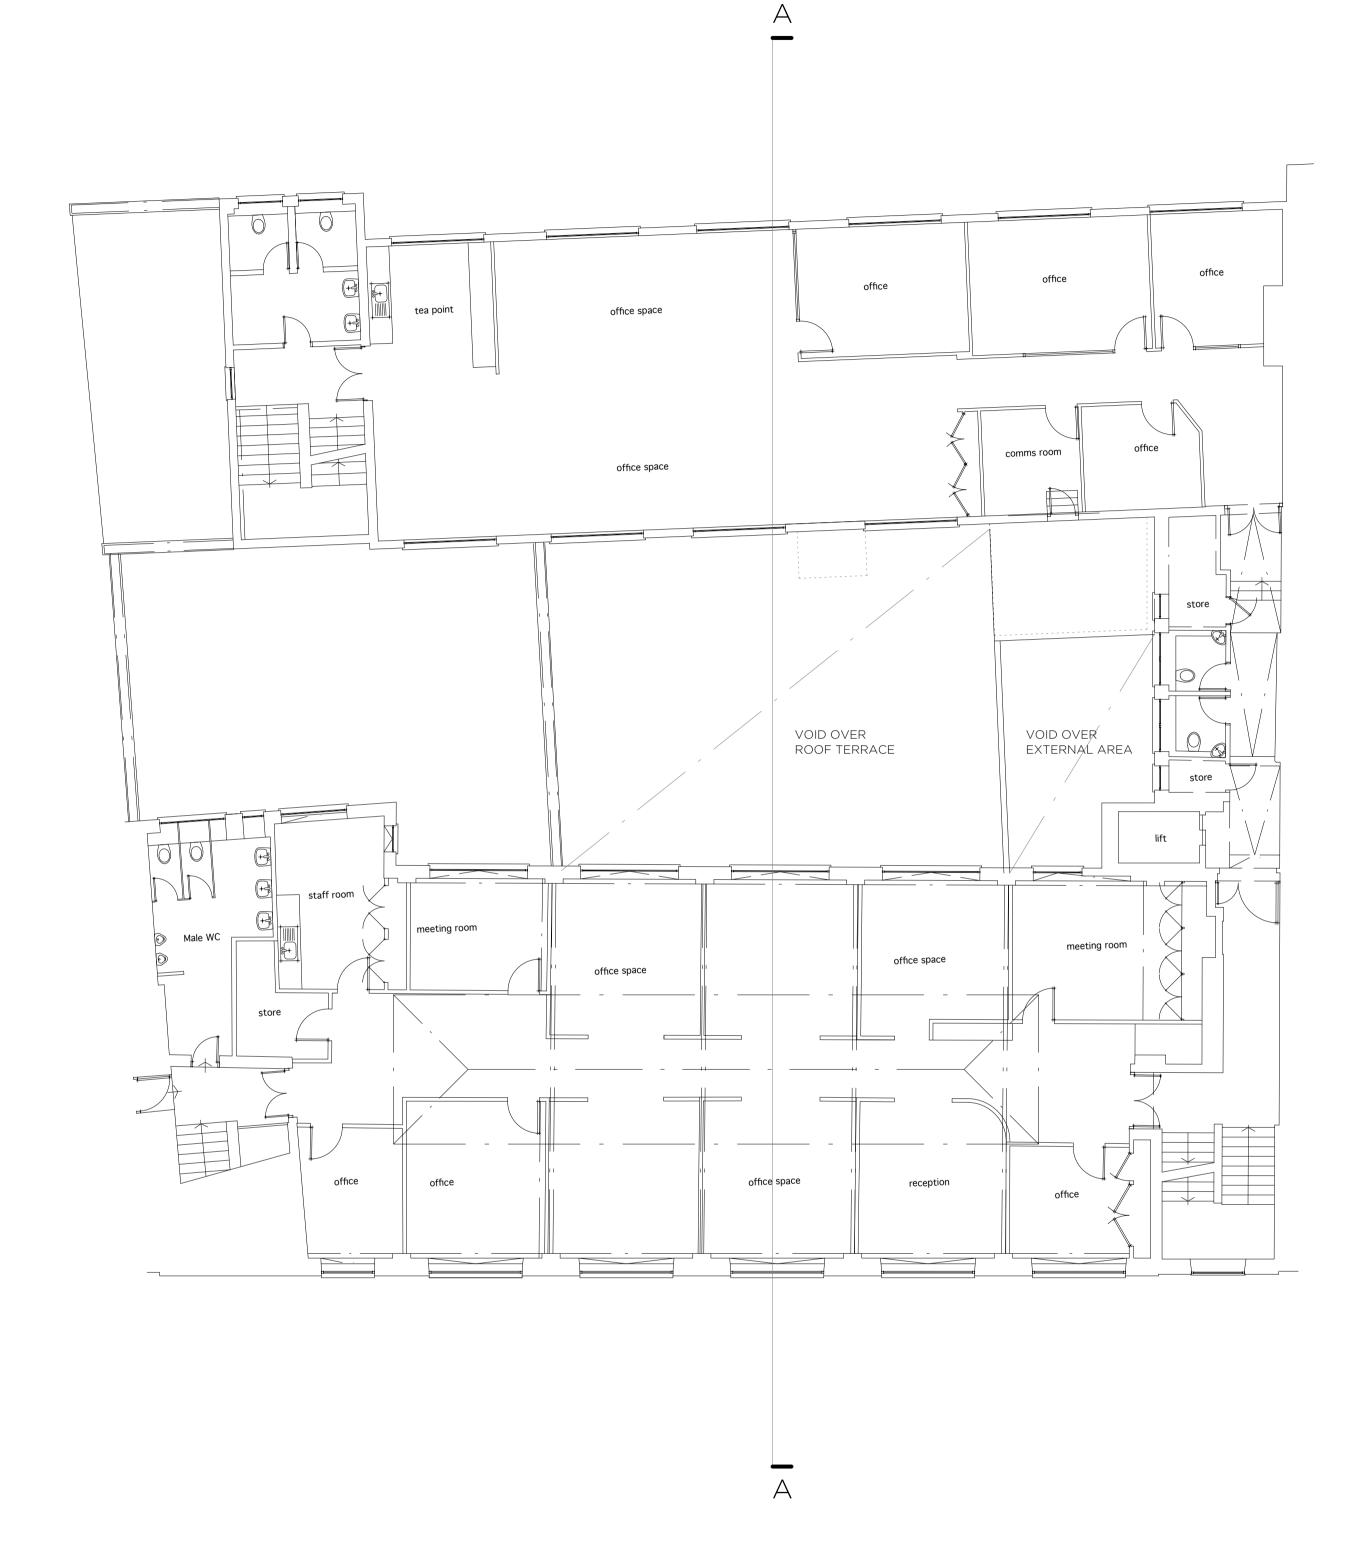

## FOURTH FLOOR PLAN \_ AS EXISTING 1:100

W2 4QH T: 020 3368 6724 E: info@robinleearchitecture.com W: www.robinleearchitecture.com

ROBIN LEE ARCHITECTURE 71 Queensway London W2 4QH
Project STE Client O&C

| Project<br>STEPHENSON WAY                      |            | Project No.<br>15008 |
|------------------------------------------------|------------|----------------------|
| <sub>Client</sub><br>O&C Management            |            | _                    |
| Date                                           | Aug 2018   | Drawing No.          |
| Scale / Format                                 | 1:100 / A1 | D.015                |
| Drawn / Checked                                | OC / RL    |                      |
| <sup>Drawing Name</sup><br>Fourth Floor Plan _ | _Existing  | lssue<br>P1          |
|                                                |            |                      |