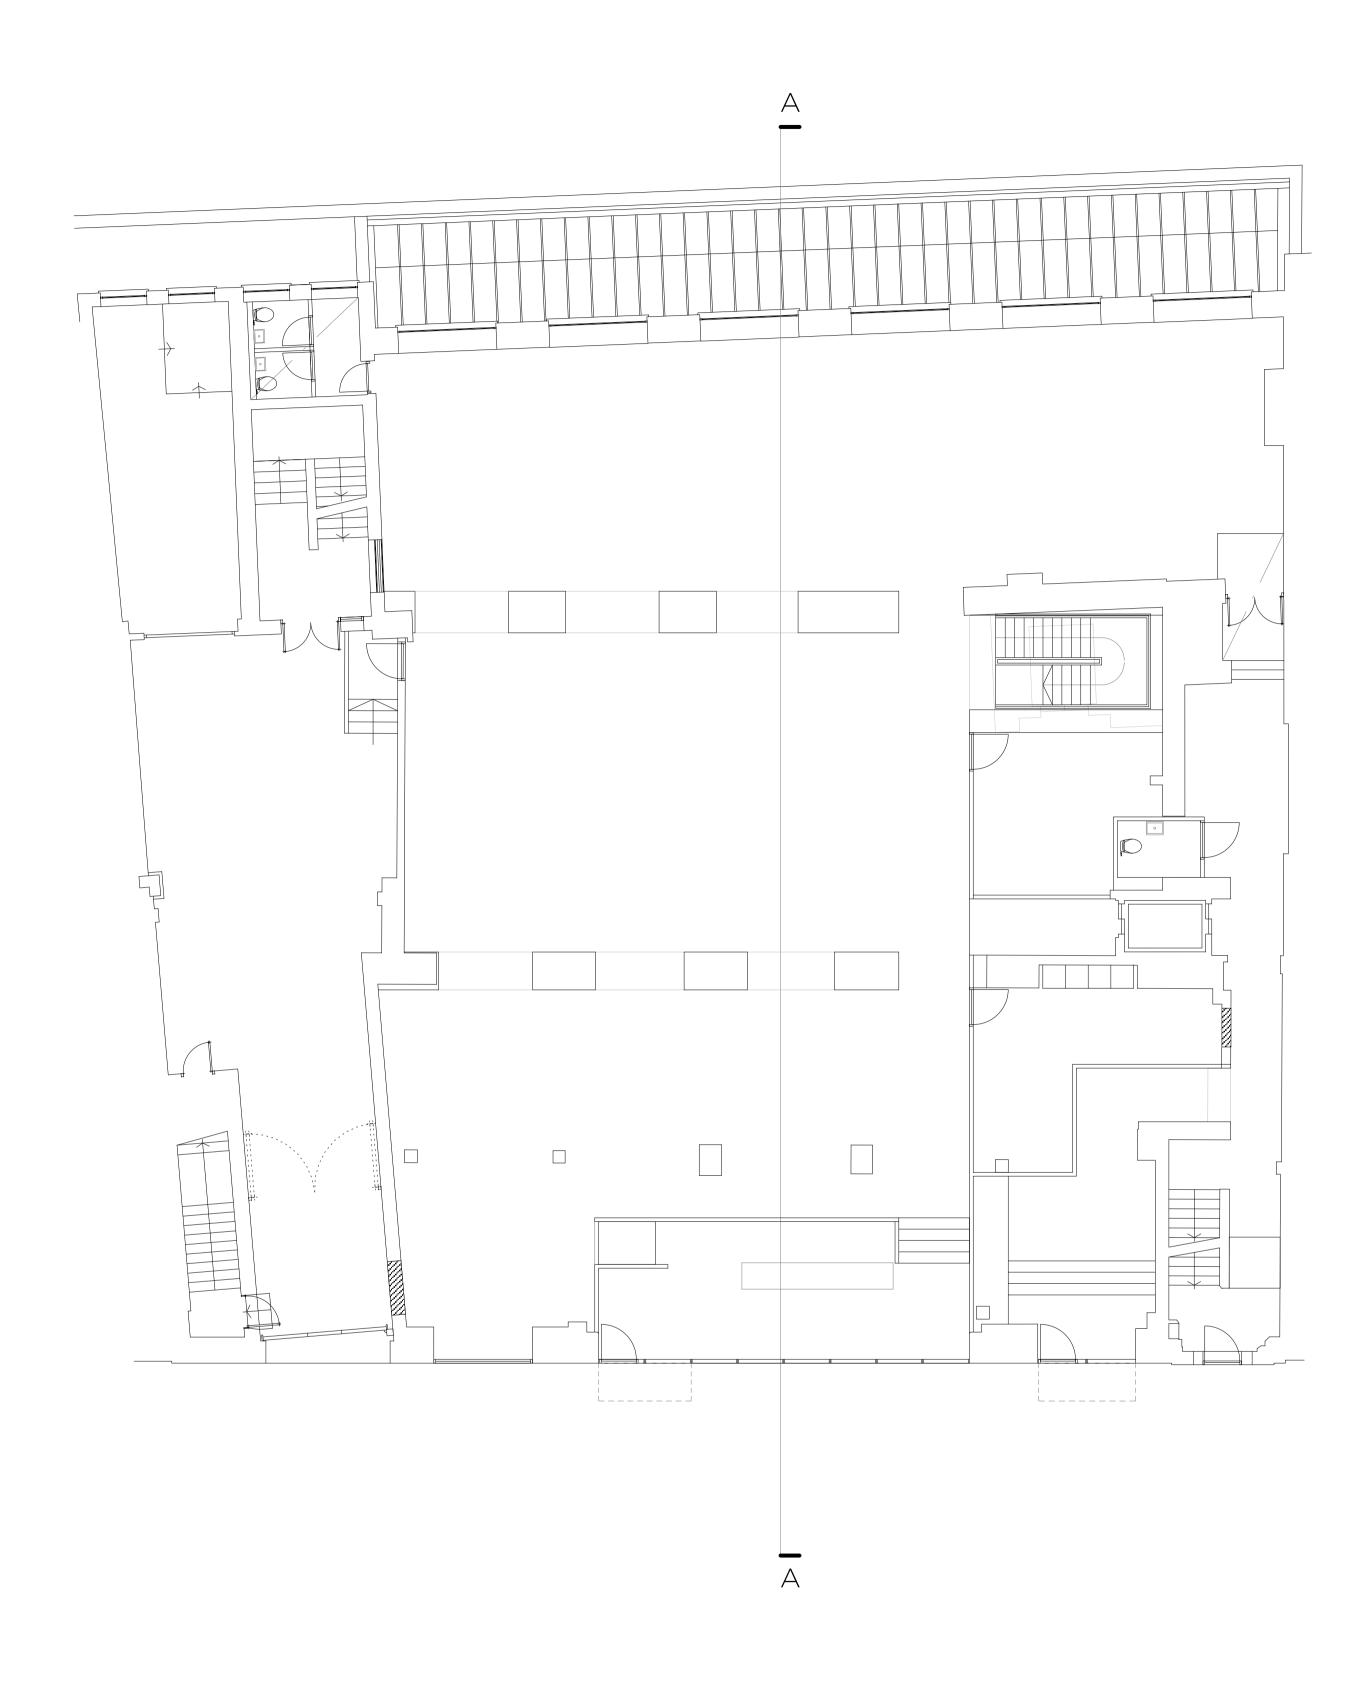

NORTH

O 5m 10m
Scale

| ROBIN LEE ARCHITECTURE 71 Queensway London W2 4QH                                       | Project                       |              | Project No.      |
|-----------------------------------------------------------------------------------------|-------------------------------|--------------|------------------|
|                                                                                         | STEPHENSON WAY                |              | 15008            |
|                                                                                         | Client<br>O&C Management      |              | _                |
| T: 020 3368 6724<br>E: info@robinleearchitecture.com<br>W: www.robinleearchitecture.com | Date                          | Aug 2018     | Drawing No D.011 |
|                                                                                         | Scale / Format                | 1:100 / A1   |                  |
|                                                                                         | Drawn / Checked               | OC/RL        |                  |
|                                                                                         | Drawing Name Ground Floor Pla | n _ Existing | Issue<br>P1      |