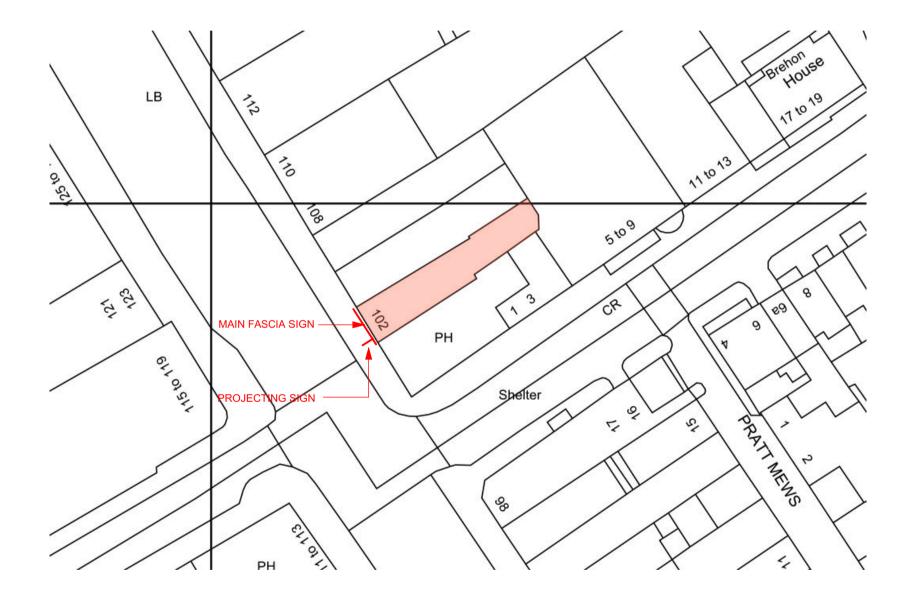

## SITE LOCATION PLAN: 102 CAMDEN HIGH STREET - LONDON NW1 0LU

0 10

## PROJECT

GDK 102 CAMDEN HIGH STREET LONDON NW1 0LU

## TITLE

SITE PLAN INDICATING SIGNAGE LOCATION

| GDK-ct-443-P:09 |     |  |  |
|-----------------|-----|--|--|
| DRAWING NO      | REV |  |  |
| AUG 18          |     |  |  |
| DATE            |     |  |  |
| 1 : 500 @ A3    |     |  |  |
| SCALE           |     |  |  |
|                 |     |  |  |