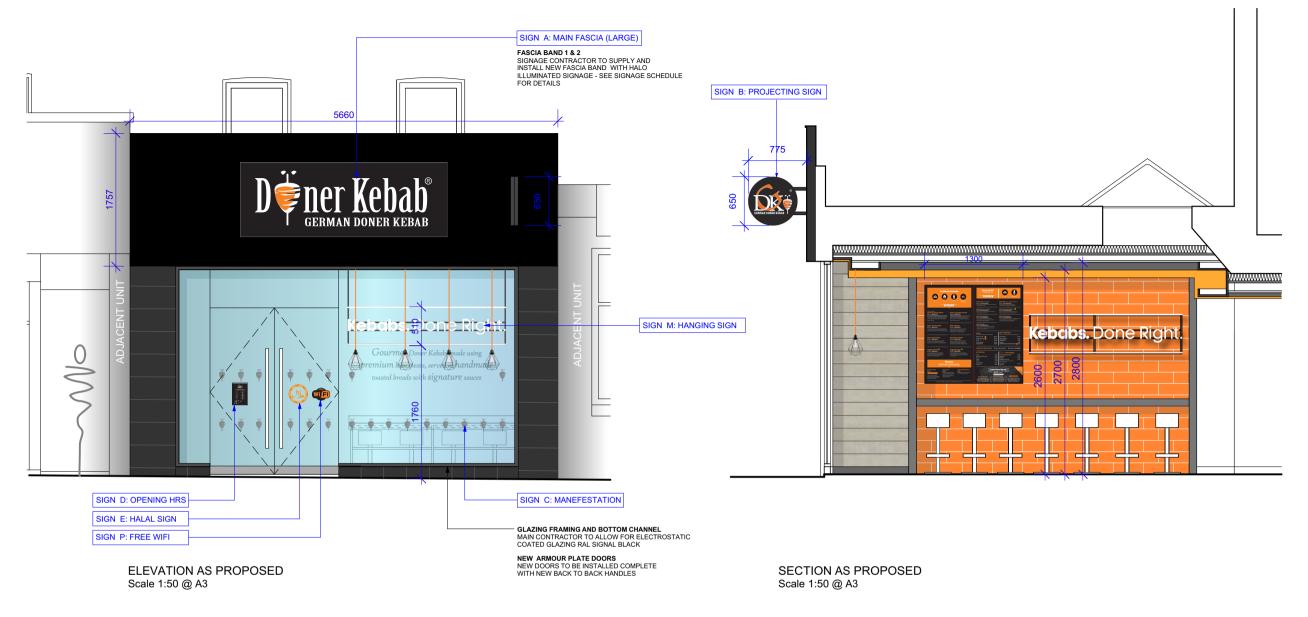

# **SHOPFRONT AS PROPOSED:**

PLAN AS PROPOSED Scale 1:50 @ A3

> METRES 1 2 3 4 5 6

## PROJECT

102 CAMDEN HIGH STREET

SHOPFRONT AS PROPOSED

| s | CA | ШΞ |
|---|----|----|
|   |    |    |

1:50 @ A3

JULY 18

GDK-cam-443-E02