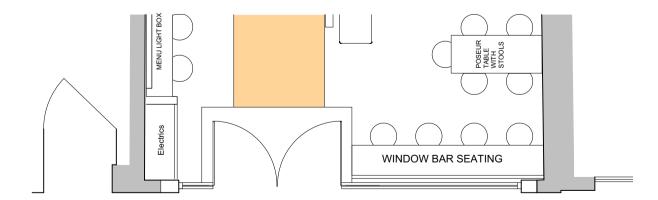

# **SHOPFRONT AS PROPOSED:**

PLAN AS PROPOSED Scale 1:50 @ A3

> METRES 1 2 3 4 5 6