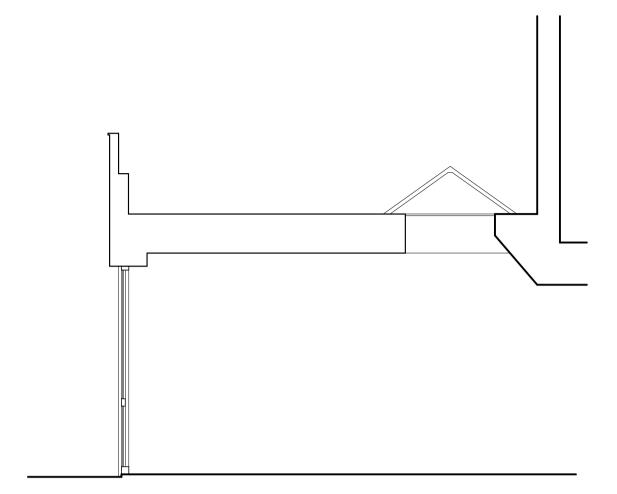

## SHOPFRONT AS EXISTING:

Area: 1201 sqft

ELEVATION AS EXISTING Scale 1:50 @ A3

PLAN AS EXISTING Scale 1:50 @ A3

SECTION AS EXISTING Scale 1:50 @ A3

SHOPFRONT PHOTO AS EXISTING NTS

METRES 0 1 2 3 4 5 6 7