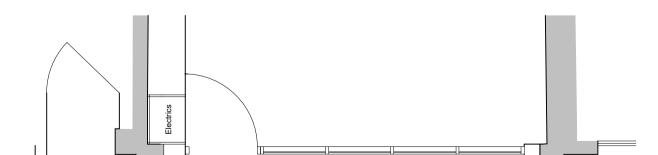

## SHOPFRONT AS EXISTING:

Area: 1201 sqft

ELEVATION AS EXISTING Scale 1:50 @ A3

PLAN AS EXISTING Scale 1:50 @ A3

SECTION AS EXISTING Scale 1:50 @ A3

SHOPFRONT PHOTO AS EXISTING NTS

METRES 0 1 2 3 4 5 6 7