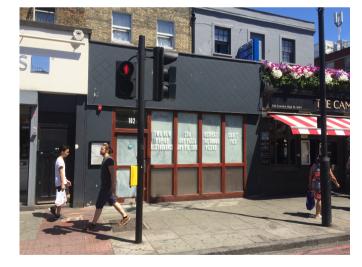

## SHOPFRONT AS EXISTING:

Area: 1201 sqft

ELEVATION AS EXISTING Scale 1:50 @ A3

PLAN AS EXISTING Scale 1:50 @ A3

SECTION AS EXISTING Scale 1:50 @ A3

SHOPFRONT PHOTO AS EXISTING NTS

METRES 0 1 2 3 4 5 6 7