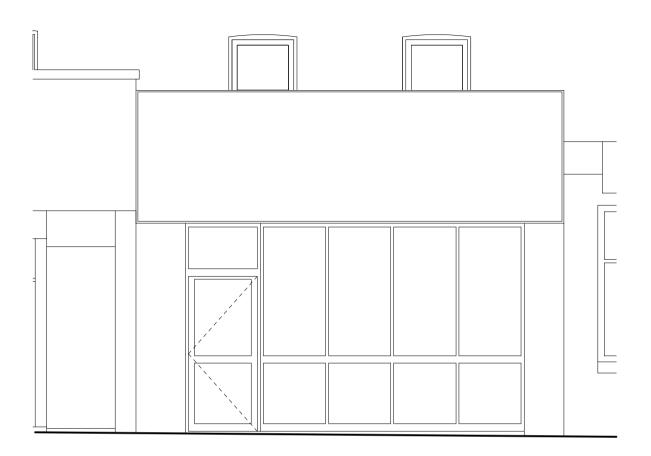

## SHOPFRONT AS EXISTING:

Area: 1201 sqft

ELEVATION AS EXISTING Scale 1:50 @ A3

PLAN AS EXISTING Scale 1:50 @ A3

SECTION AS EXISTING Scale 1:50 @ A3

SHOPFRONT PHOTO AS EXISTING NTS

METRES 0 1 2 3 4 5 6 7