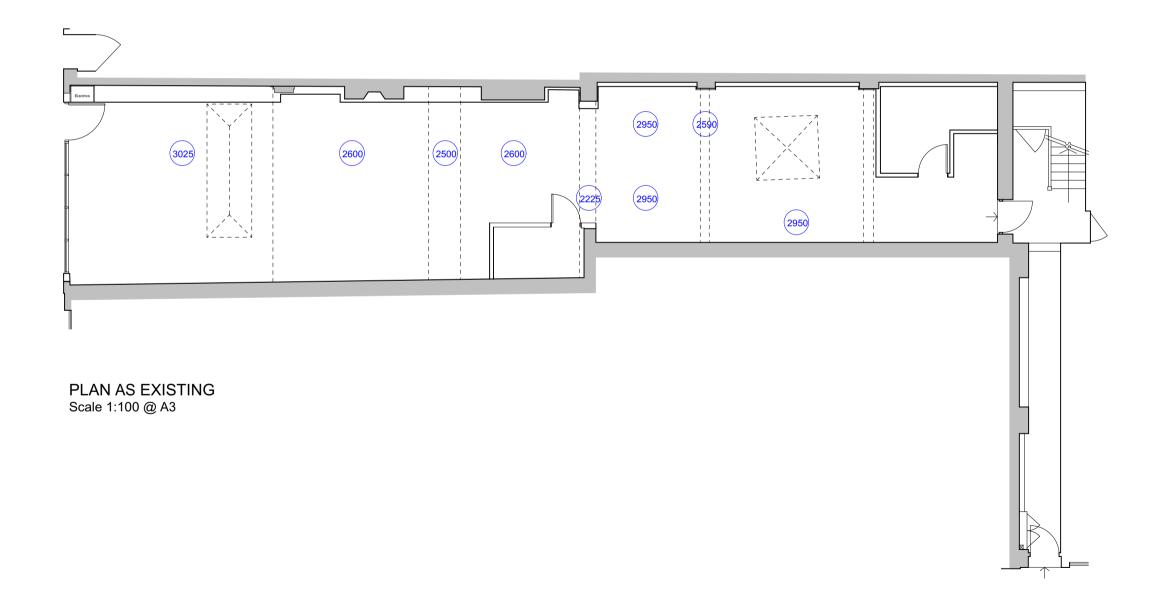

## PLAN AS EXISTING:

Area: 1201 sqft

PRELIMINARY PROJECT

GDK 102 CAMDEN HIGH STREET LONDON

PLAN AS EXISTING

SCALE

1:100@A3

METRES 3 4

4

5 6 7