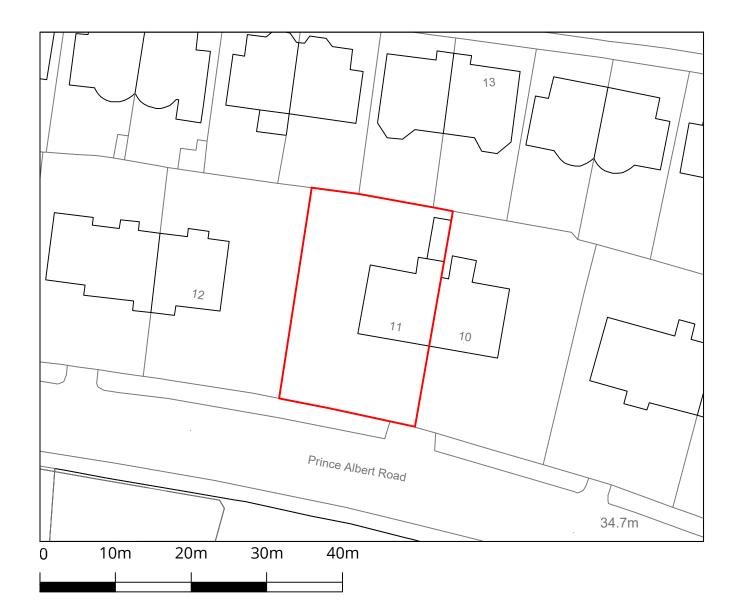

N ∧

|                  | London 16 Lambton Place Notting Hill<br>London W11 2SH T +44 (0)20 7229 3125<br>Oxford Chandos Yard 83 Bicester Road<br>Long Crendon HP18 9EE T +44 (0)1844 203310<br>W www.wolffarchitects.co.uk E info@wolffarchitects.co.uk<br>This drawing is protected under Copyright and at no time should any<br>portion be reproduced or copied without the permission of the<br>Architect (Design Copyright Act 1968).<br>It must not be used for purposes other than that for which it is | 0 | Description<br>First issue.<br>Graphic scale added | Date Rev.<br>20.7.2016<br>21.1.2018 | Description | Date | Project Title 11 Prince Albert Road, Camden Alterations Drawing Title Existing Site Plan Status PLanning Drawn by AP Checked by AP |
|------------------|--------------------------------------------------------------------------------------------------------------------------------------------------------------------------------------------------------------------------------------------------------------------------------------------------------------------------------------------------------------------------------------------------------------------------------------------------------------------------------------|---|----------------------------------------------------|-------------------------------------|-------------|------|------------------------------------------------------------------------------------------------------------------------------------|
| WOLFF ▲RCHITECTS | provided. It is supplied without liability for any errors or omissions.<br>All dimensions to be checked on site.                                                                                                                                                                                                                                                                                                                                                                     |   |                                                    |                                     |             |      | Scale Project No. Work Stage Dwg. No. Rev.<br>1:500 @ A3 1604 - PL - 002 - A                                                       |