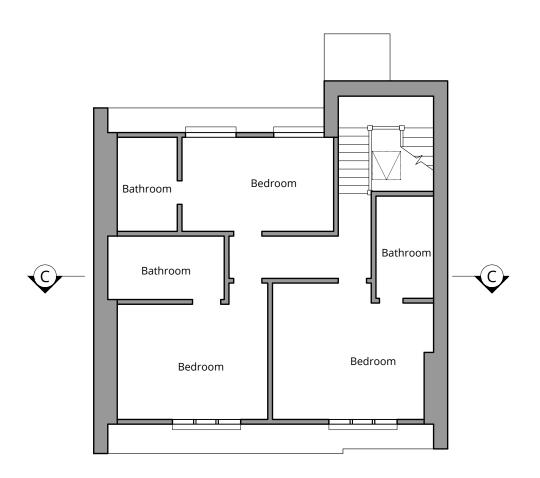

Project Title 11, Prince Albert Road Alterations

Existing roof plan

Status PLanning 1:50 @ A3 | 1604 - PL - 014 - 0

Existing west elevation (section B)

London 16 Lambton Place Notting Hill London W11 2SH T +44 (0)20 7229 3125