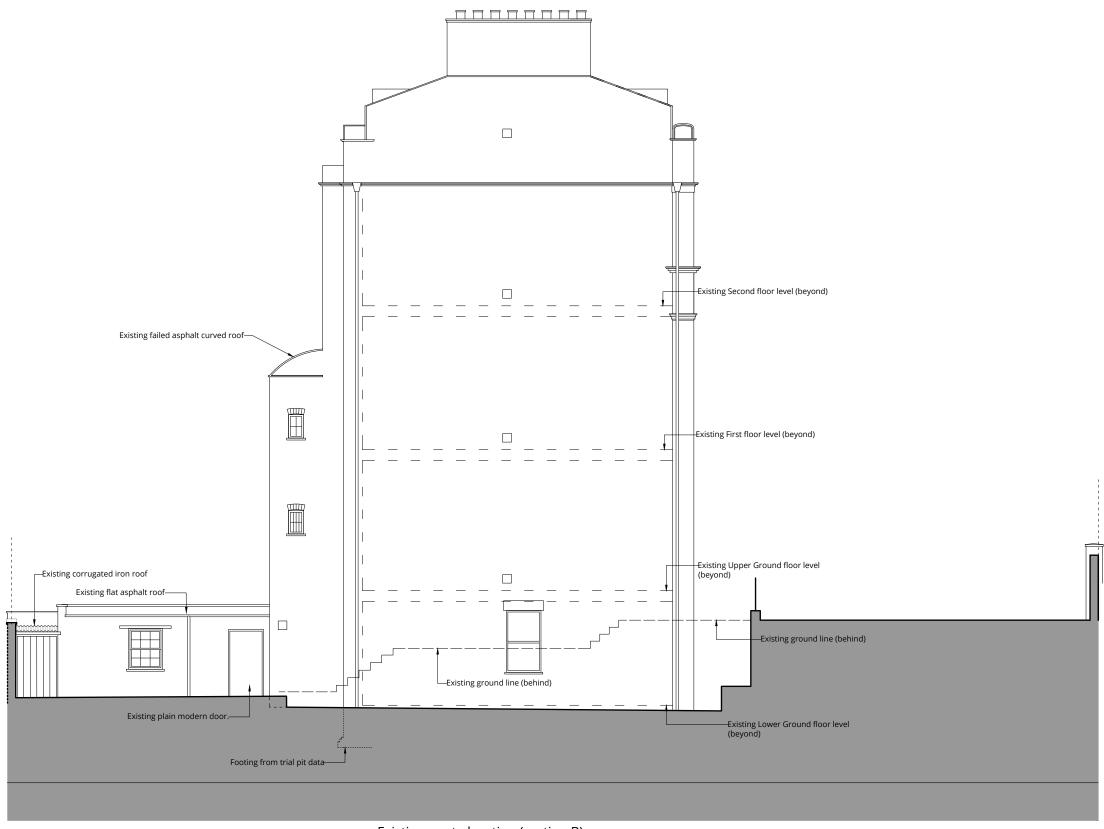

Project Title 11, Prince Albert Road Alterations

Existing roof plan

Status PLanning 1:50 @ A3 | 1604 - PL - 014 - 0

Existing west elevation (section B)

London 16 Lambton Place Notting Hill London W11 2SH T +44 (0)20 7229 3125

11 Prince Albert Road, Camden

Alterations

Existing West Elevation (Section B)

я АР АР 1:100 @ A3 1604 - PL - 022 - A

Existing Section A

Oxford Chandos Yard 83 Bicester Road Long Crendon HP18 9EE T +44 (0)1844 203310