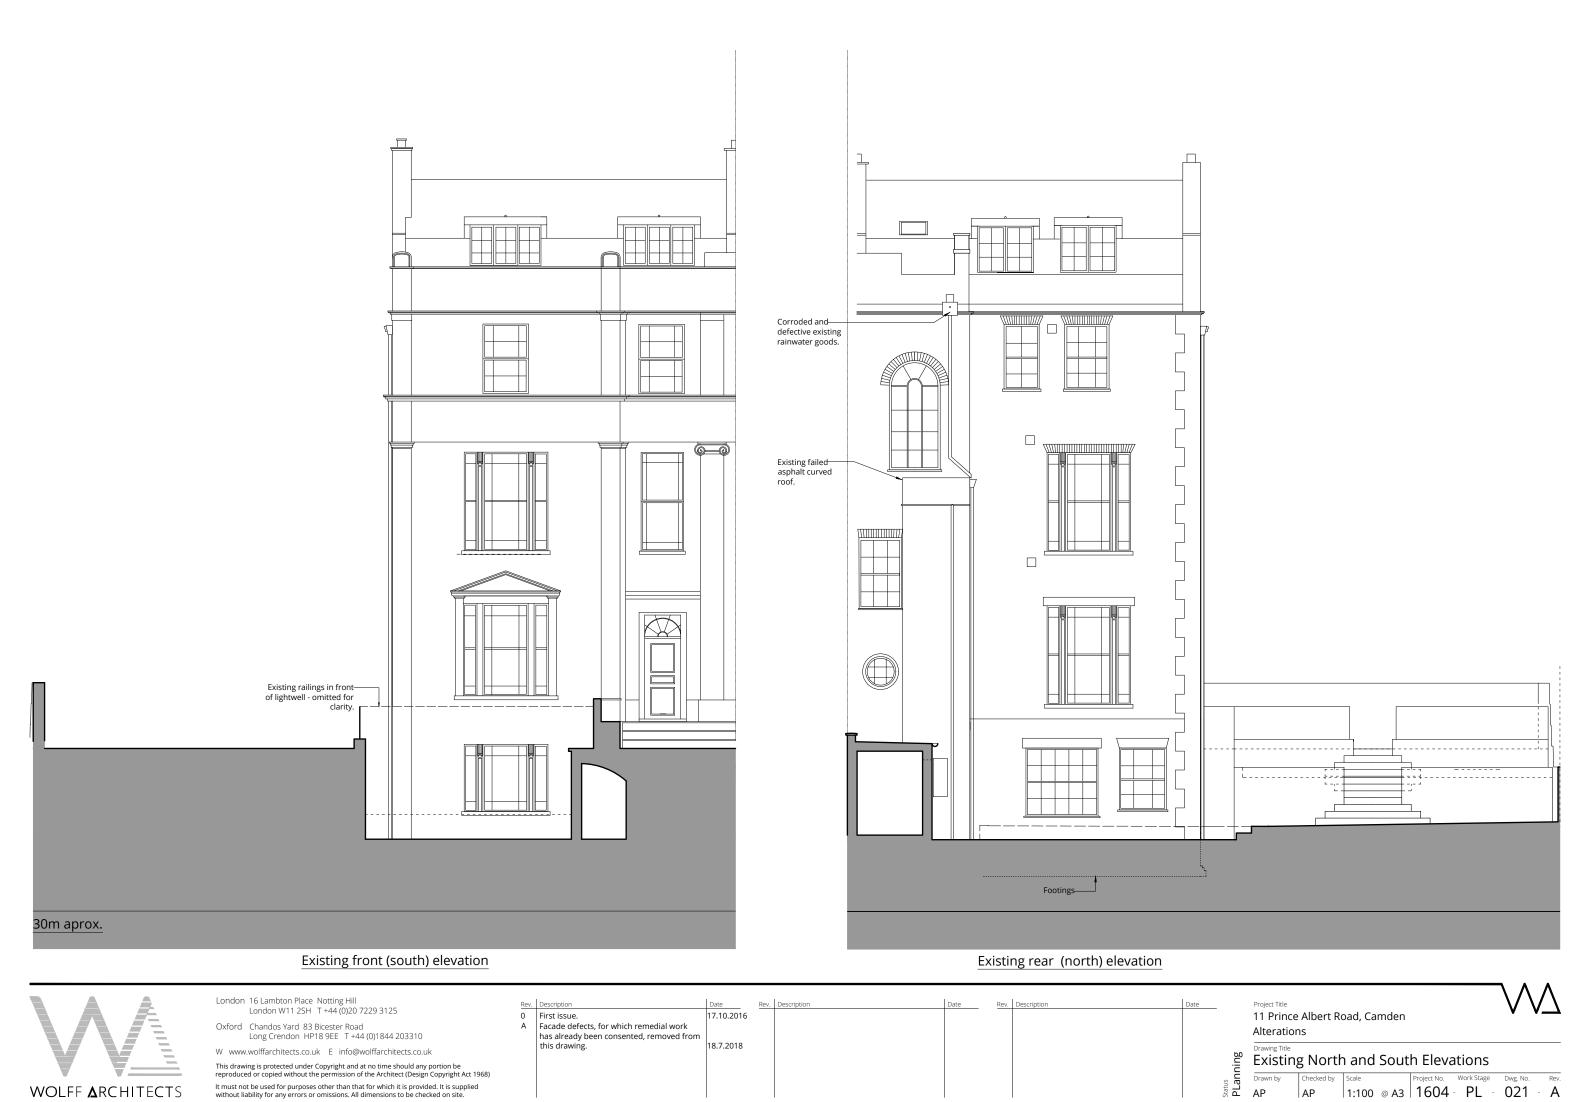

Project Title 11, Prince Albert Road Alterations

Existing roof plan

Status PLanning 1:50 @ A3 | 1604 - PL - 014 - 0

Existing west elevation (section B)

London 16 Lambton Place Notting Hill London W11 2SH T +44 (0)20 7229 3125

11 Prince Albert Road, Camden

Alterations

Existing West Elevation (Section B)

я АР АР 1:100 @ A3 1604 - PL - 022 - A

Existing Section A

Oxford Chandos Yard 83 Bicester Road Long Crendon HP18 9EE T +44 (0)1844 203310