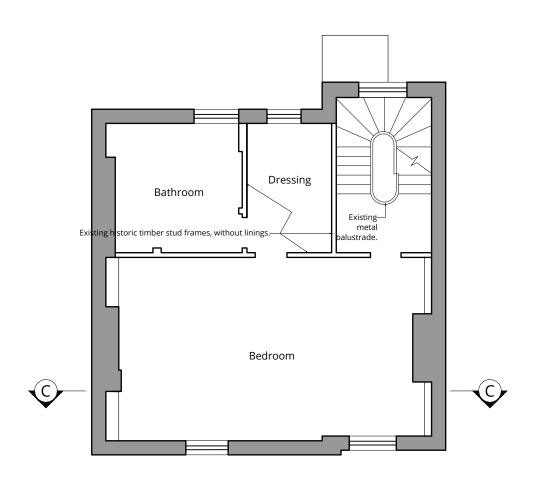

Project Title
11 Prince Albert Road, Camden
Alterations

Existing Second Floor Plan

| Status     |             | Drawn      | by     | Checked | by   |
|------------|-------------|------------|--------|---------|------|
| PLanning   |             | AP         |        | AP      |      |
| Scale      | Project No. | Work Stage | Dwg. 1 | No.     | Rev. |
| 1:100 @ A3 | 1604        | - PL -     | 01     | 2 -     | 0    |