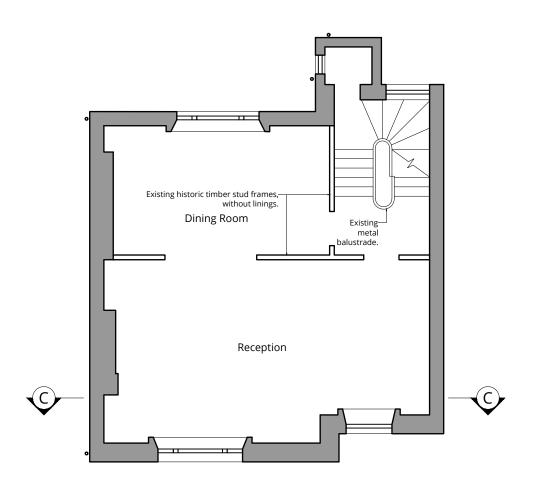

Project Title
11 Prince Albert Road, Camden
Alterations

Existing First Floor Plan

 Status
 Drawn by AP
 Checked by AP

 Scale
 Project No.
 Work Stage
 Dwg, No.
 Rev.

 1:100
 @ A3
 1604
 PL
 011
 0

Oxford Chandos Yard 83 Bicester Road Long Crendon HP18 9EE T +44 (0)1844 203310