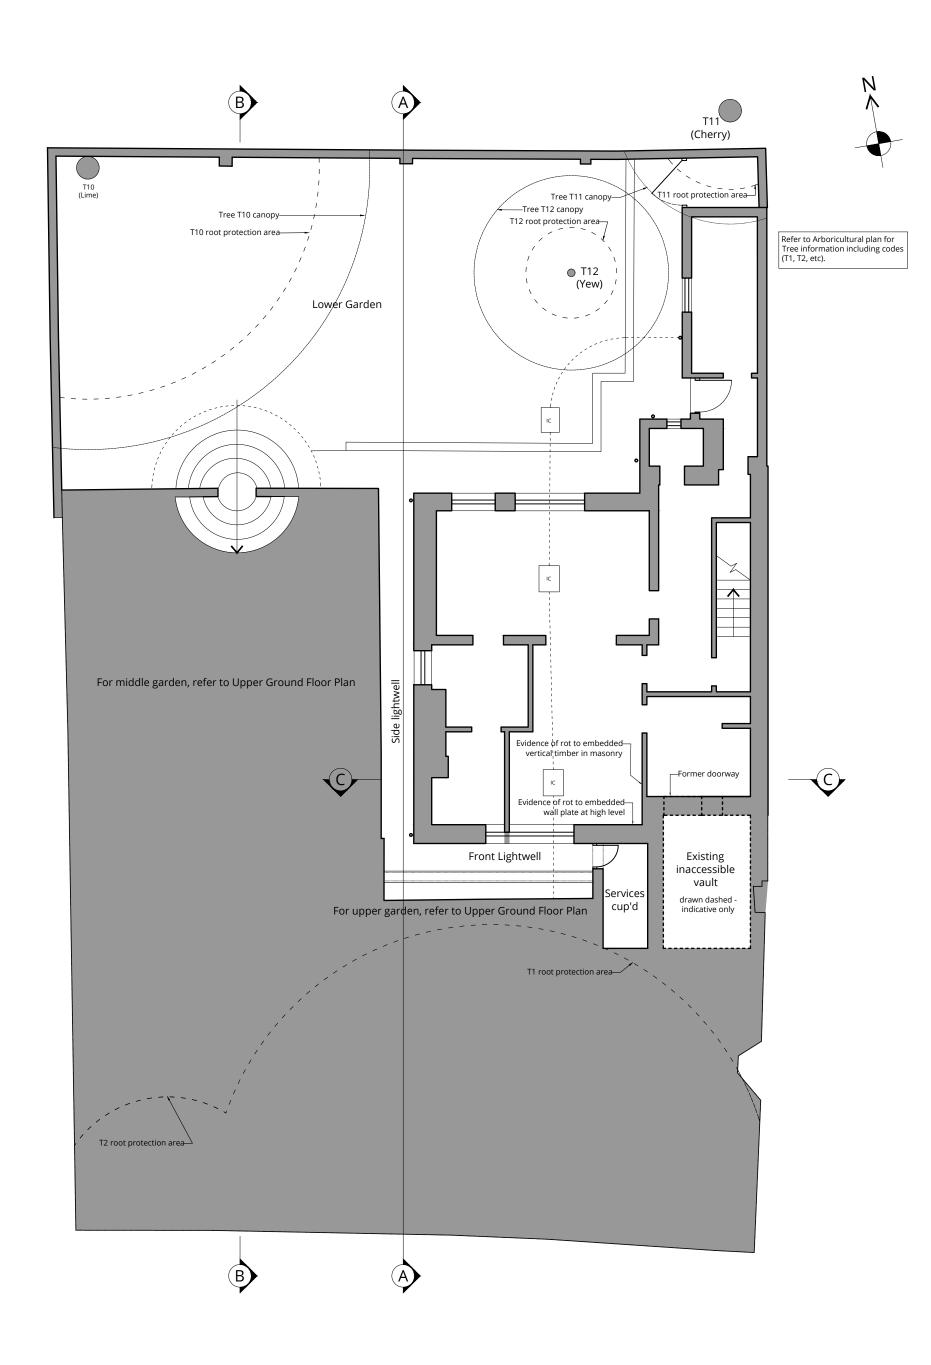

Project Title
11 Prince Albert Road, Camden
Alterations

Existing Lower Ground Floor Plan

 PLanning
 AP
 AP

 Scale
 Project No.
 Work Stage
 Dwg. No.
 Rev.

 1:100
 @ A3
 1604 - PL - 009 - A

Oxford Chandos Yard 83 Bicester Road Long Crendon HP18 9EE T +44 (0)1844 203310