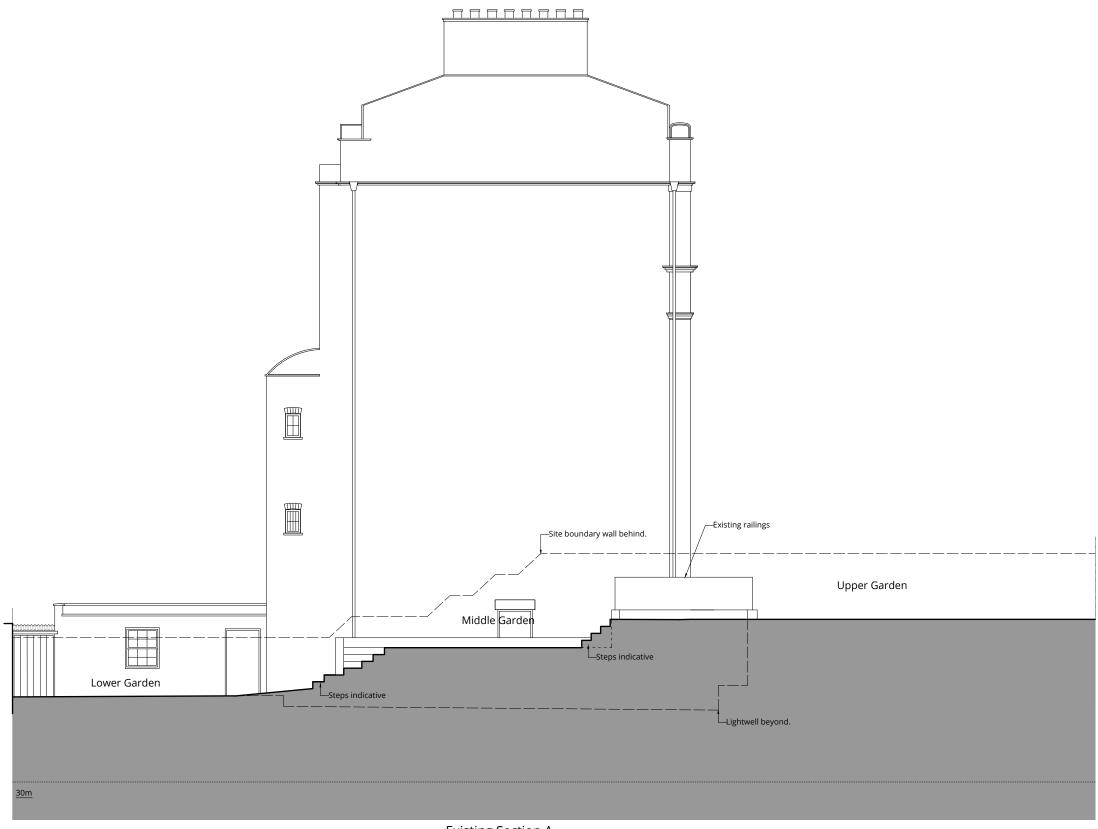

Project Title
11 Prince Albert Road, Camden Alterations Drawing Title

| Existing Section A |            |       |      |             |            |          |  |
|--------------------|------------|-------|------|-------------|------------|----------|--|
| Drawn by           | Checked by | Scale |      | Project No. | Work Stage | Dwg. No. |  |
| AP                 | AP         | 1:100 | @ A3 | 1604        | - PL -     | 031      |  |