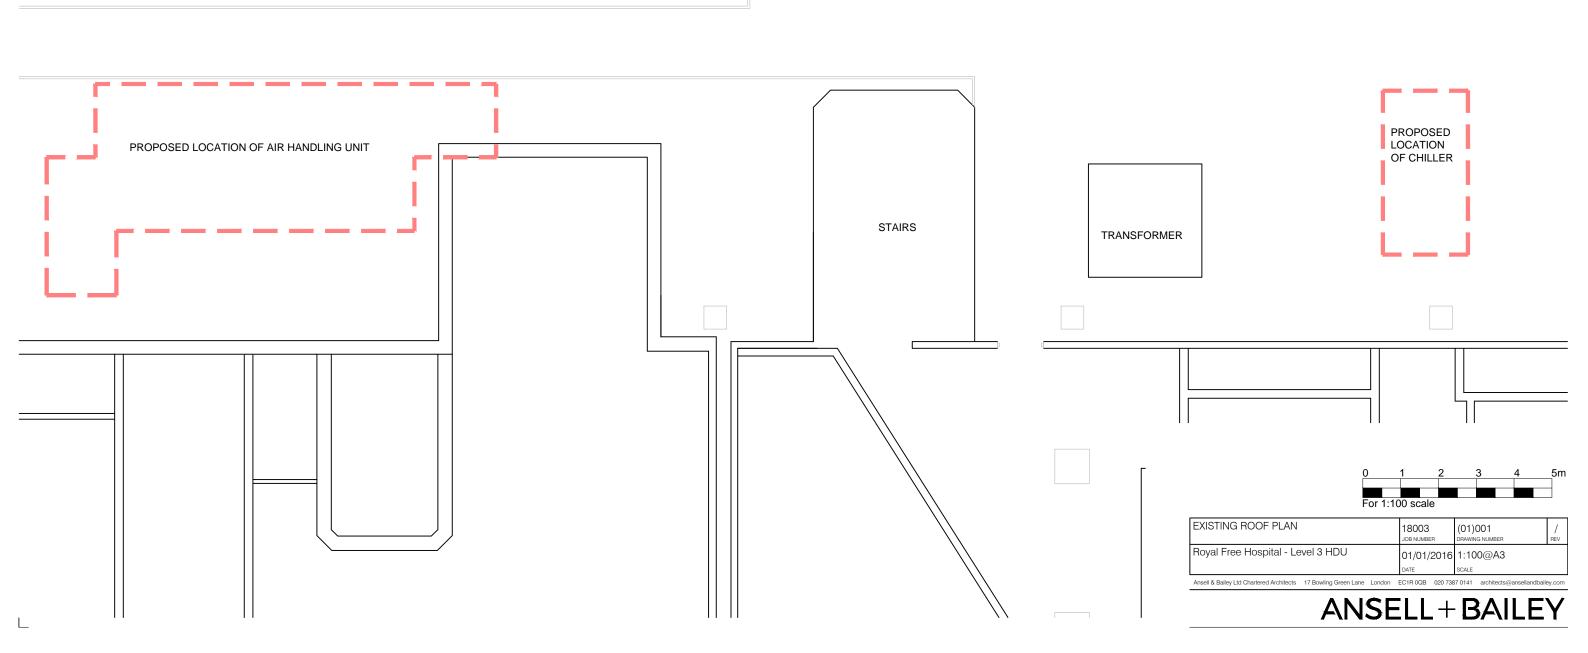

|                   |                     |
|     |                                       |                                                                                                                 |                   |                     |
|     |                                       |                                                                                                                 |                   |                     |
|     |                                       |                                                                                                                 |                   |                     |

## FLAT ROOF OVER LEVEL 3 (LEVEL 4 ROOF)