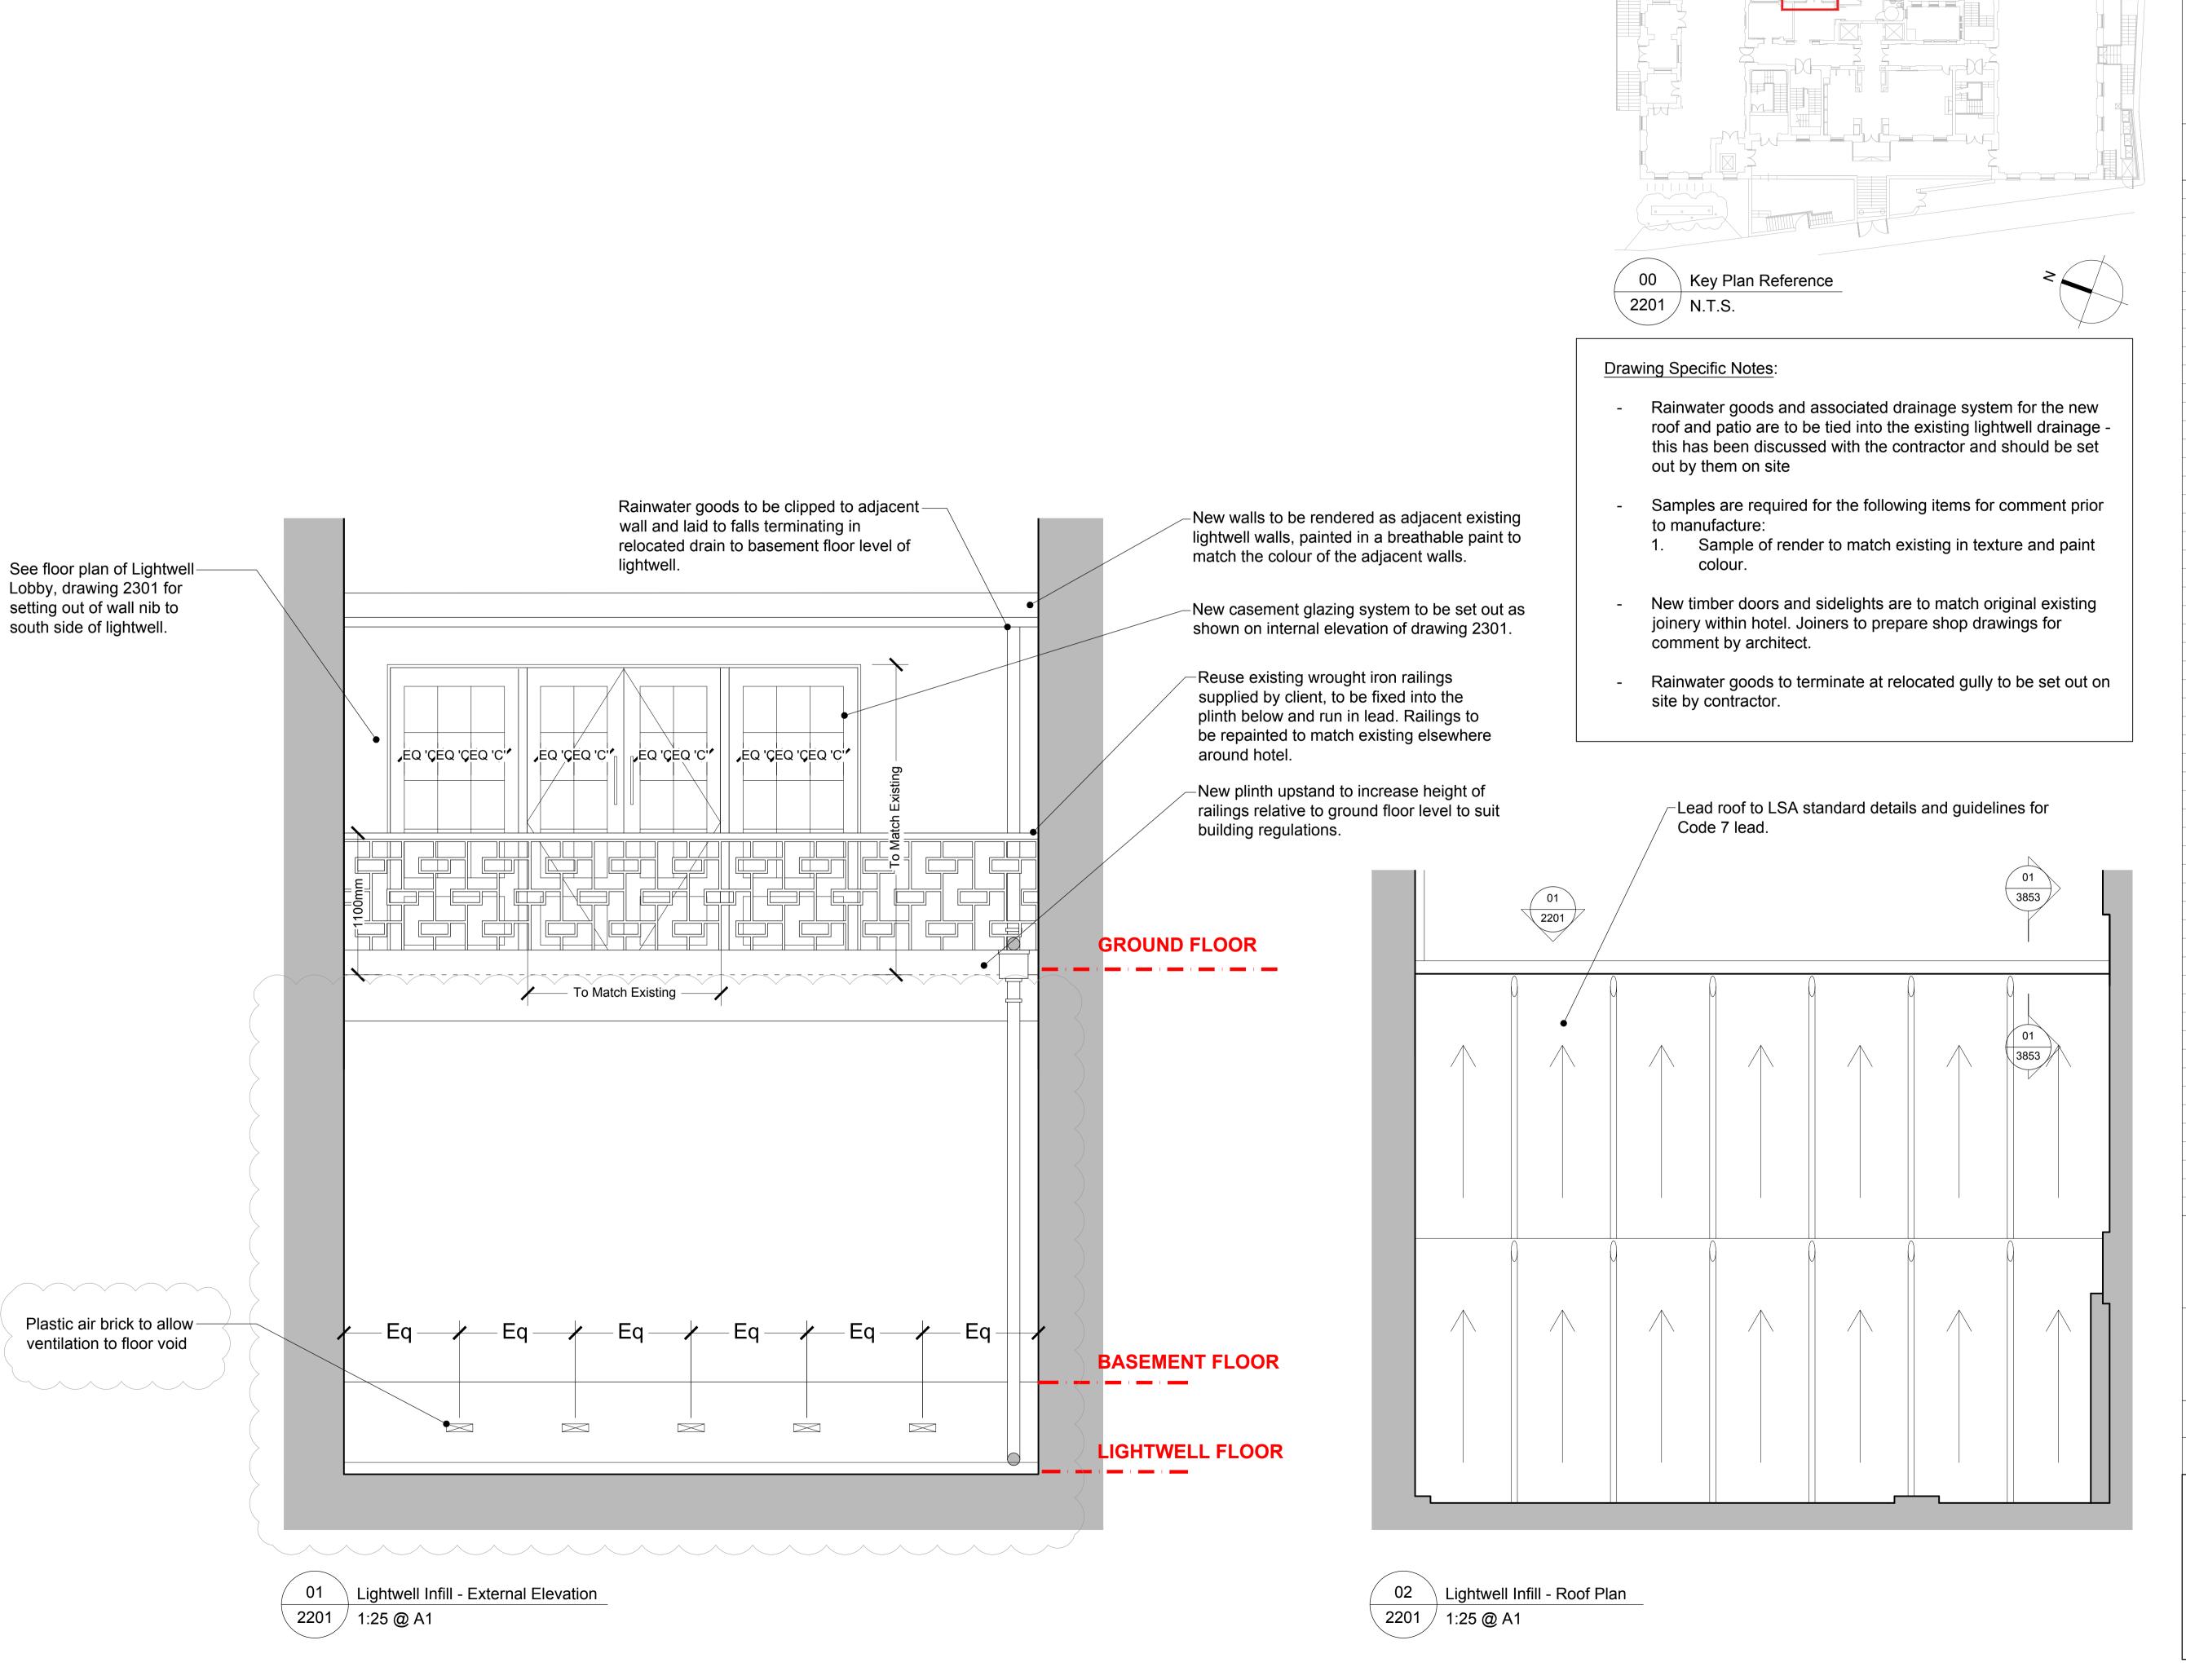

**Building Control** 

**M** Measurement

D Developed Design C Construction

**Bloomsbury Hotel** London WC1B 3NN

10-08-17 BXR JKC Issue for Construction 08-08-17 BXR JKC Issue for Comment

Lightwell Infill **External Elevations** Proposed