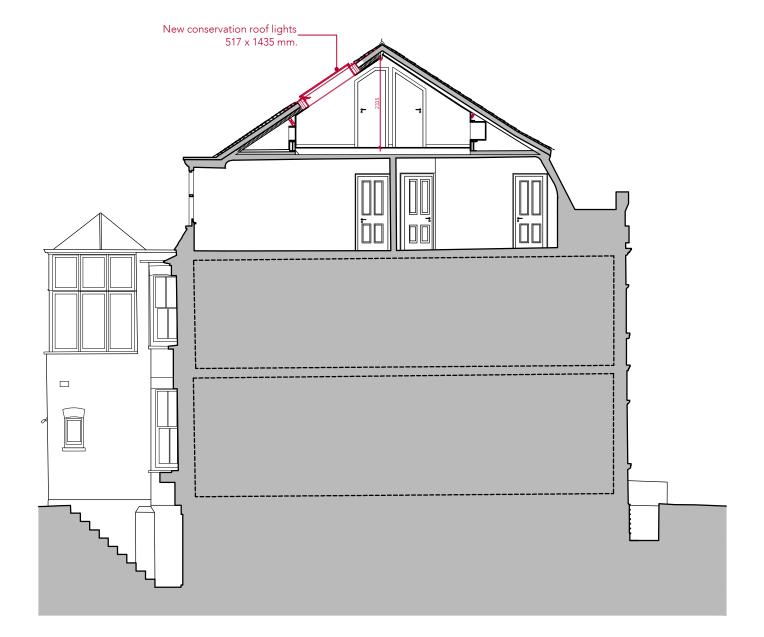

0 2m 6m

1 Proposed Section - Options 1 & 2 scale 1:100

NOT

DO NOT SCALE FROM THIS DRAWING, EXCEPT FOR TOWN PLANNING PURPOSES.
THIS DRAWING IS THE PROPERTY OF TG STUDIO AND COPYRIGHT IS RESERVED BY THEM.
HIS DRAWING IS ISSUED ON CONDITION THAT IT IS NOT PERPODUCED USED OR DISCLOSED BY
OR TO ANY UNAUTHORIZED PERSON WITHOUT THE PRIOR CONSENT OF TG STUDIO.
HE AREAS ON THIS DRAWING HAVE BEEN CALCULATED FROM A CAD DRAWING AND HAVE NO
TOLERANCES ADDED OR SUBTRACTED.

- PLANNING SUBMISSION
A - PLANNING RE-SUBMISSION

16.05.2018 08.08.2018

48 BELSIZE AVENUE LONDON, NW3 4AE

PROPOSED SECTION

| DATE    | 08.08.2018 | SC SC      | CHECKED BY       | TG |
|---------|------------|------------|------------------|----|
| STATUS  | PLANNING   | SCALE @ A3 | 0                |    |
| JOB NO. | 205        | OMG NO.    | 320 <sup>2</sup> | А  |