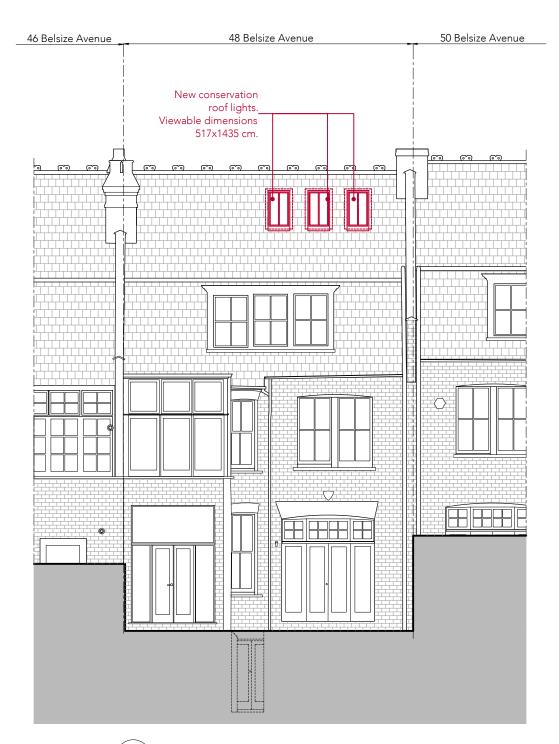

50 Belsize Avenue 48 Belsize Avenue 46 Belsize Avenue 

1 Proposed Front Elevation scale 1:100

2 Proposed Rear Elevation - Option 2 scale 1:100

NOT

DO NOT SCALE FROM THIS DRAWING, EXCEPT FOR TOWN PLANNING PURPOSES.
THIS DRAWING IS THE PROPERTY OF TG STUDIO AND COPYRIGHT IS RESERVED BY THEM.
THIS DRAWING IS ISSUED ON CONDITION THAT IT IS NOT REPRODUCED USED OR DISCLOSED BY
OR TO ANY UNAUTHORIZED PERSON WITHOUT THE PRIOR CONSENT OF TG STUDIO.
THE AREAS ON THIS DRAWING HAVE BEEN CALCULATED FROM A CAD DRAWING AND HAVE NO
TOLERANCES ADDED OR SUBTRACTED.

- PLANNING SUBMISSION
A - PLANNING RE-SUBMISSION

16.05.2018 08.08.2018

48 BELSIZE AVENUE LONDON, NW3 4AE

PROPOSED FRONT & REAR ELEVATION

| _       |            |            |       |            |    |
|---------|------------|------------|-------|------------|----|
| DATE    | 08.08.2018 | DRAWN BY   | SC    | CHECKED BY | TG |
| STATUS  | PLANNING   | SCALE @ A3 | 1:100 |            |    |
| JOB NO. | 205        | DWG NO.    | A-310 | REV        | А  |