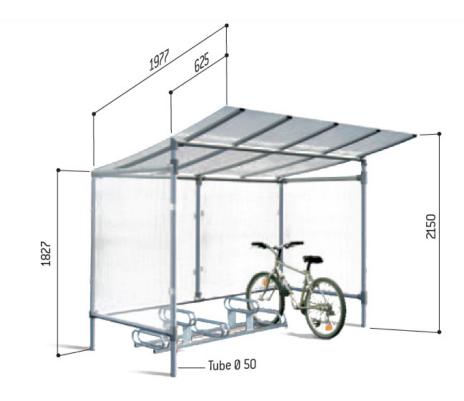

Bike rack pictured not included, fits high low rack perfectly.

Designed to be directly concreted into the ground.

Can easily be extended.

Delivery time: typically 14-21 working days.

Additional Information:
Dimensions: 2570mm x 1970mm x 2150mm.