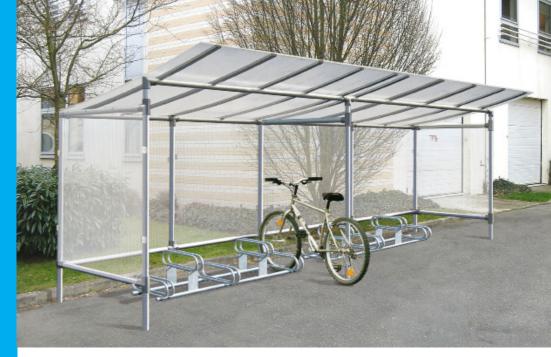

## EXETER SHELTER

## **Product Description**

Anodised aluminium tubular uprights 50mm diameter for assembly with cast aluminium connectors, locked in place with stainless steel screws.

Roof and cladding: 10mm translucent anti-UV cellular polycarbonate glazing panels on an anodised aluminium profile frame.

Bike rack pictured not included, fits high low rack perfectly.

Designed to be directly concreted into the ground.

Can easily be extended.

Delivery time: typically 14-21 working days.

Additional Information:
Dimensions: 2570mm x 1970mm x 2150mm.