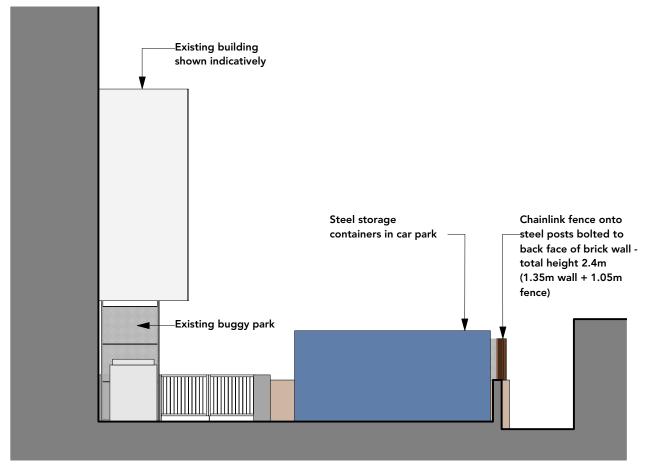

**EXISTING ELEVATION - FOOTPATH** 



<u>1</u>0 M

5

## Notes:

1. Do not scale from this drawing.
2. Survey indicative only.
3. Proposals are subject to utilities surveys.
4. Drawing to be read in conjunction with relevant consultant's information.
5. Drawing to be read in conjunction with relevant specifications.
6. These proposals are subject to comments from the following parties: the local Planning Authority: Building Control: Building Warranty; M&E Consultant; Architectural Liason Officer (SBD); Daylight / Sunlight consultant; Party Walls; Landscape Architect.
7. Site levels subject to verification.

## PLANNING

| MatthewLloydArchitects                                                               |            |           |
|-------------------------------------------------------