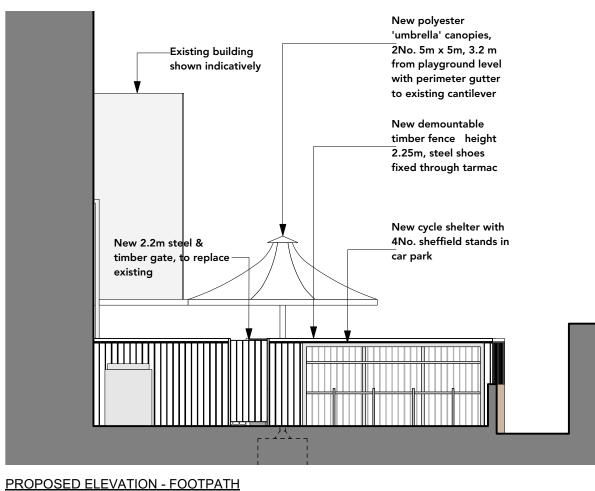

## PLANNING

| MatthewLloydArchitects                                                               |            |           |
|--------------------------------------------------------------------------------------|------------|-----------|
| 1B The Hangar<br>Perseverance Works<br>38 Kingsland Road<br>London E2 8DD            |            |           |
| T 020 7613 1934                                                                      |            |           |
| email: mail@matthewlloyd.co.uk ©2018                                                 |            |           |
|                                                                                      |            |           |
| Date:                                                                                | Scale:     | Drawn by: |
| AUG 18                                                                               | 1:100 @ A3 | LU        |
| Project:<br>Westminster Kingsway College - Regent's Park<br>Creche Garden & Boundary |            |           |
| Drawing title:                                                                       |            |           |
| BOUNDARY ELEVATIONS                                                                  |            |           |
| CAR PARK                                                                             |            |           |
| Reference:                                                                           | Dwg. No:   | Rev.      |
| WKCC                                                                                 | 122        | -         |
|                                                                                      |            |           |