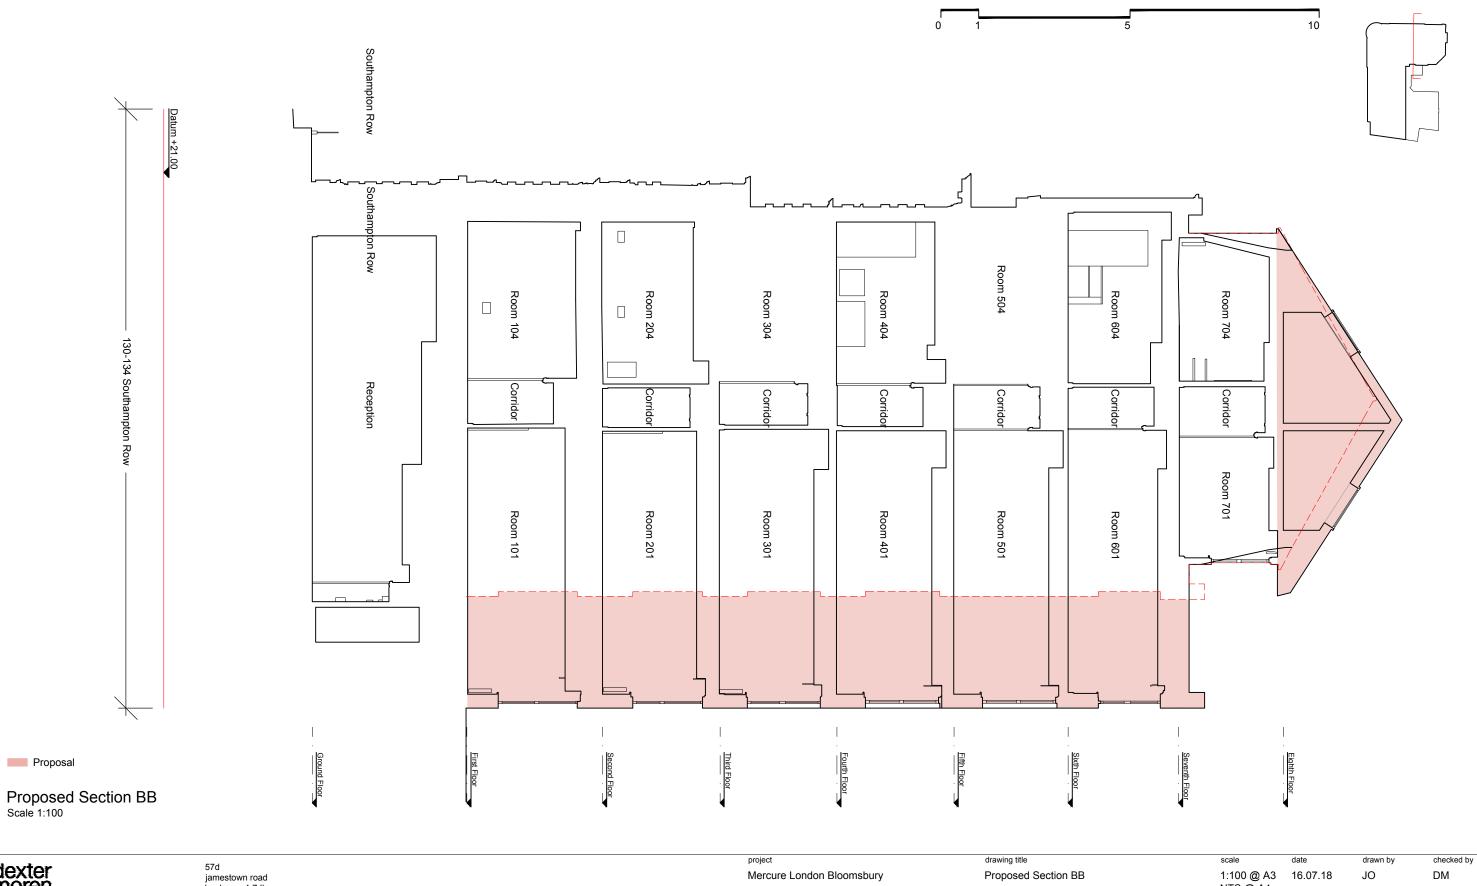

architecture

Proposal

london nw1 7db UK

t: 020 7267 4440 f: 020 7267 6044

| Mercure London Bloomsbury | Proposed Section BB | 1:100 @ A3<br>NTS @ A4 | 16.07.18    | JO | DM       |
|---------------------------|---------------------|------------------------|-------------|----|----------|
| client                    | drawing status      | job no.                | drawing no. |    | revision |
| Waverley House Hotel Ltd. | PLANNING            | 1450                   | A-120-002   |    | P1       |