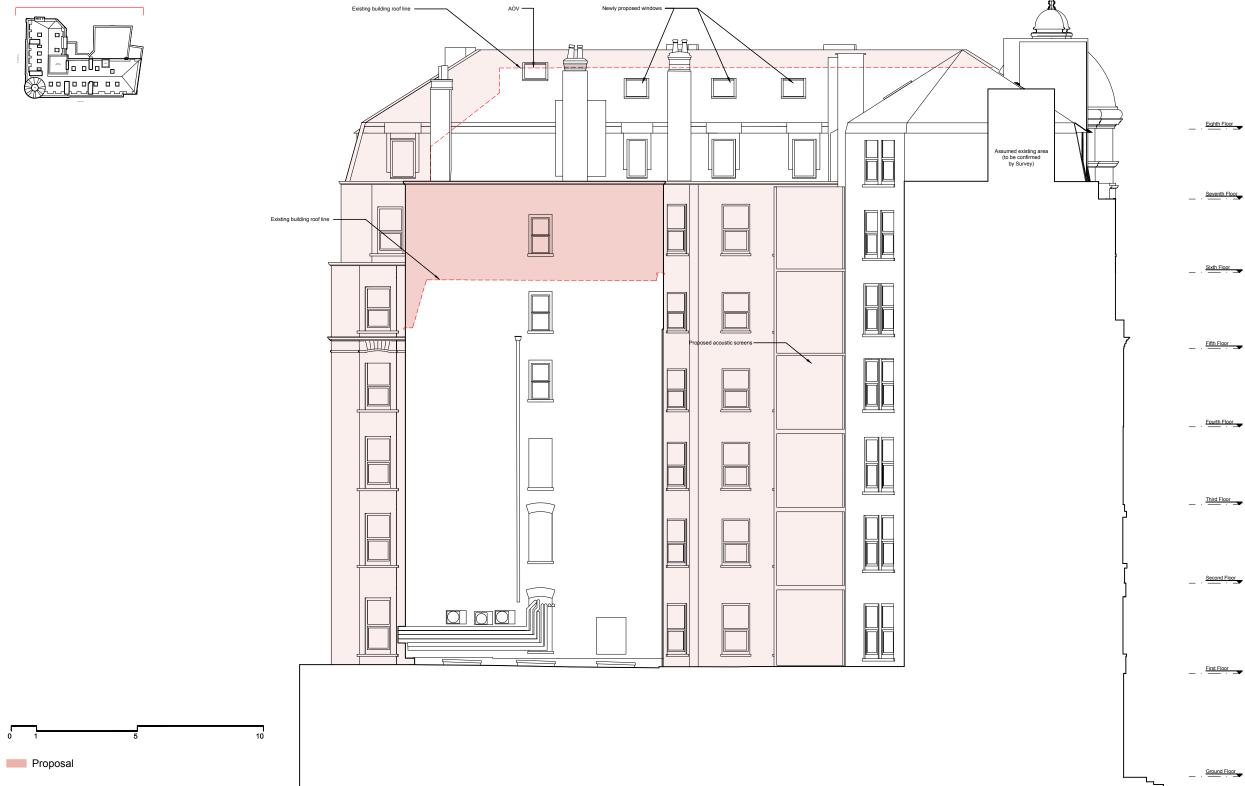

Proposed North Elevation Scale 1:150

| dexter<br>moren<br>associates<br>architecture urban design<br>interior design creative media<br>www.dextermoren.com | 57d<br>jamestown road<br>london nw1 7db<br>UK |                                                                                   |                              | project<br>Mercure London Bloomsbury | drawing title Proposed North Elevation | scale<br>1:150 @ A3<br>NTS @ A4 | date<br>16.07.18      | drawn by<br>JO | checked by |
|---------------------------------------------------------------------------------------------------------------------|-----------------------------------------------|-----------------------------------------------------------------------------------|------------------------------|--------------------------------------|----------------------------------------|---------------------------------|-----------------------|----------------|------------|
|                                                                                                                     | t: 020 7267 4440<br>f: 020 7267 6044          |                                                                                   |                              | client Waverley House Hotel Ltd.     | drawing status PLANNING                | job no.<br>1450                 | drawing no.           |                | revision   |
| architecture                                                                                                        |                                               | P1 REAR PARAPET LEVEL REVISED. AOV INCLUDED P0 ISSUED FOR PLANNING rev amendments | 20.07.18<br>16.07.18<br>date |                                      | LAWWING                                | 1450                            | A-110-00 <del>1</del> | •              | ГІ         |