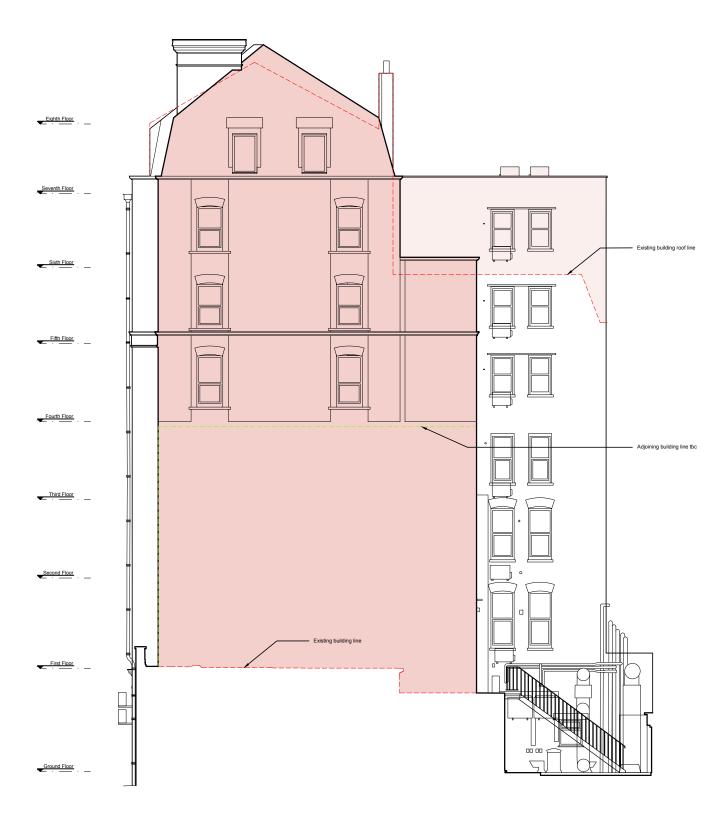

## Proposed East Elevation Scale 1:150

| dexter<br>moren<br>associates                         |
|-------------------------------------------------------|
| architecture urban design                             |
| interior design creative media<br>www.dextermoren.com |
| www.dextermoren.com                                   |

jamestown road london nw1 7db UK

t: 020 7267 4440 f: 020 7267 6044

| project                   | drawing title           | scale                  | date        | drawn by | checked by |
|---------------------------|-------------------------|------------------------|-------------|----------|------------|
| Mercure London Bloomsbury | Proposed East Elevation | 1:150 @ A3<br>NTS @ A4 | 16.07.18    | JO       | DM         |
| client                    | drawing status          | job no.                | drawing no. |          | revision   |
| Waverley House Hotel Ltd. | PLANNING                | 1450                   | A-110-003   | 3        | P0         |
|                           |                         |                        |             |          |            |