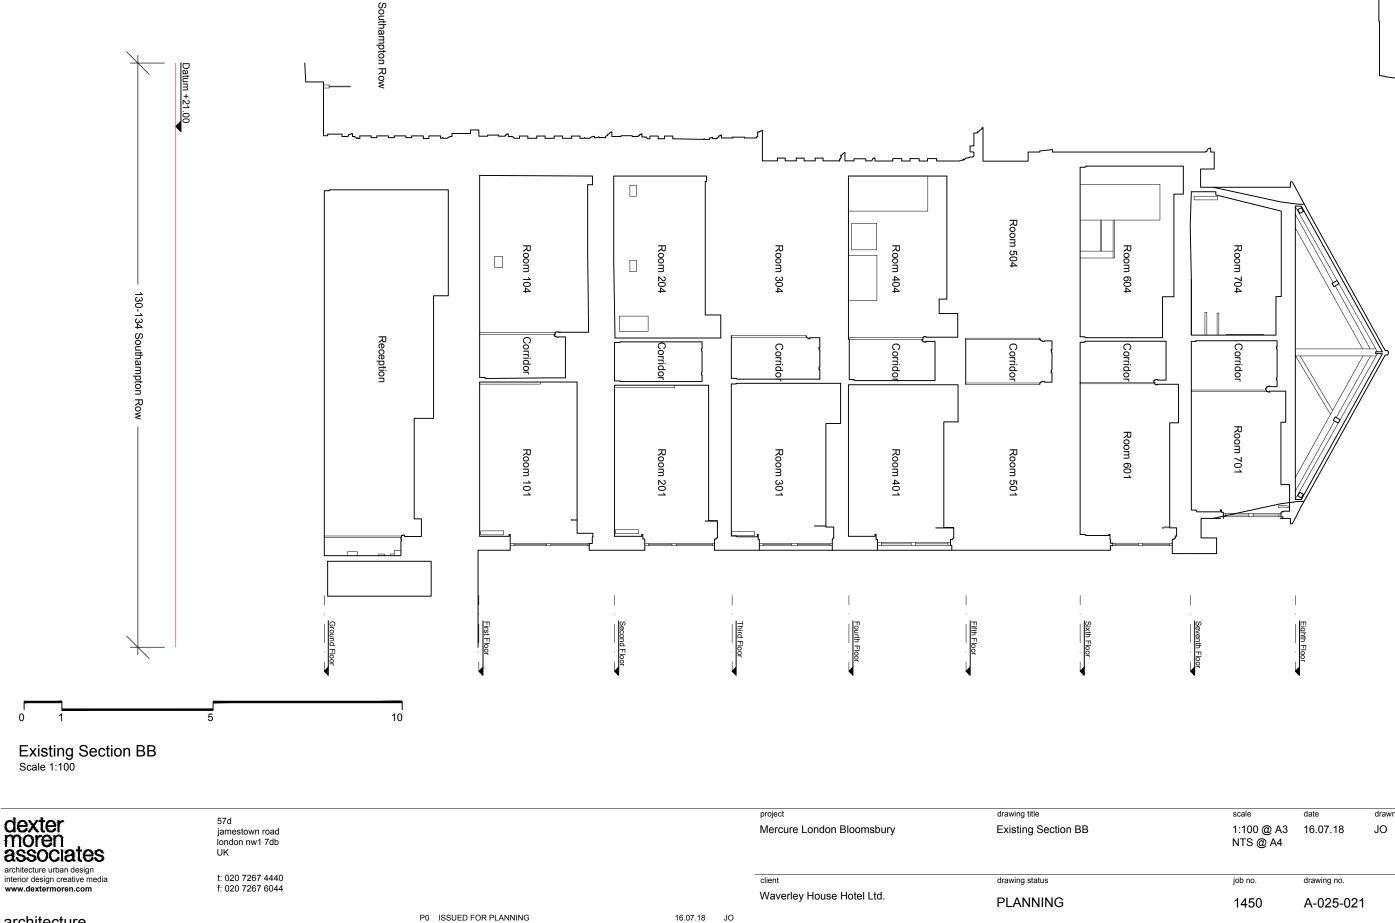

Copyright: All rights reserved. This drawing must not be reproduced without permission. Only the original drawing should be relied upon. Contractors, subcontractors and suppliers must verify all dimensions on site before commencing any work or making any shop drawings to be submitted to the architect / interior designer for comment prior to fabrication. This drawing is to be read in conjunction with the architect's / interior designer's specification, bills of quantities / schedules, structural, mechanical & electrical drawings and all discrepancies are to be reported to the architect / interior designer. Do not scale from this drawing. Dimensions are in millimetres unless otherwise stated.



architecture

0

rev amendments

16.07.18 JO date

by

| scale                  | date        | drawn by | checked by |
|------------------------|-------------|----------|------------|
| 1:100 @ A3<br>NTS @ A4 | 16.07.18    | JO       | DM         |
| job no.                | drawing no. |          | revision   |
| 1450                   | A-025-021   |          | P0         |
|                        |             |          |            |