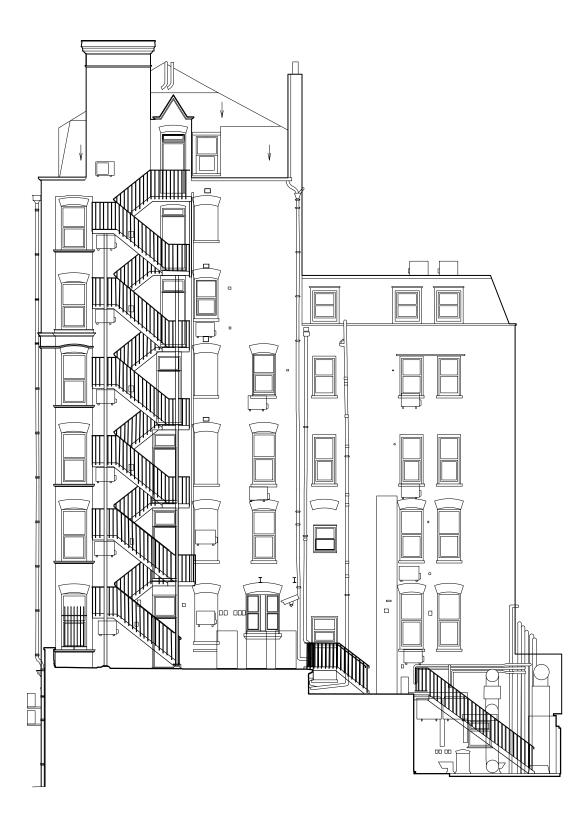

## Existing East Elevation Scale 1:150

| dexter<br>moren<br>associates                            |
|----------------------------------------------------------|
| architecture urban design interior design creative media |
| www.dextermoren.com                                      |

architecture

57d jamestown road london nw1 7db UK

t: 020 7267 4440 f: 020 7267 6044

| project                   | drawing title           | scale                  | date        | drawn by | checked by |
|---------------------------|-------------------------|------------------------|-------------|----------|------------|
| Mercure London Bloomsbury | Existing East Elevation | 1:150 @ A3<br>NTS @ A4 | 16.07.18    | JO       | DM         |
| Slient                    | drawing status          | job no.                | drawing no. |          | revision   |
| Naverley House Hotel Ltd. | PLANNING                | 1450                   | A-025-012   |          | P0         |
|                           |                         |                        |             |          |            |