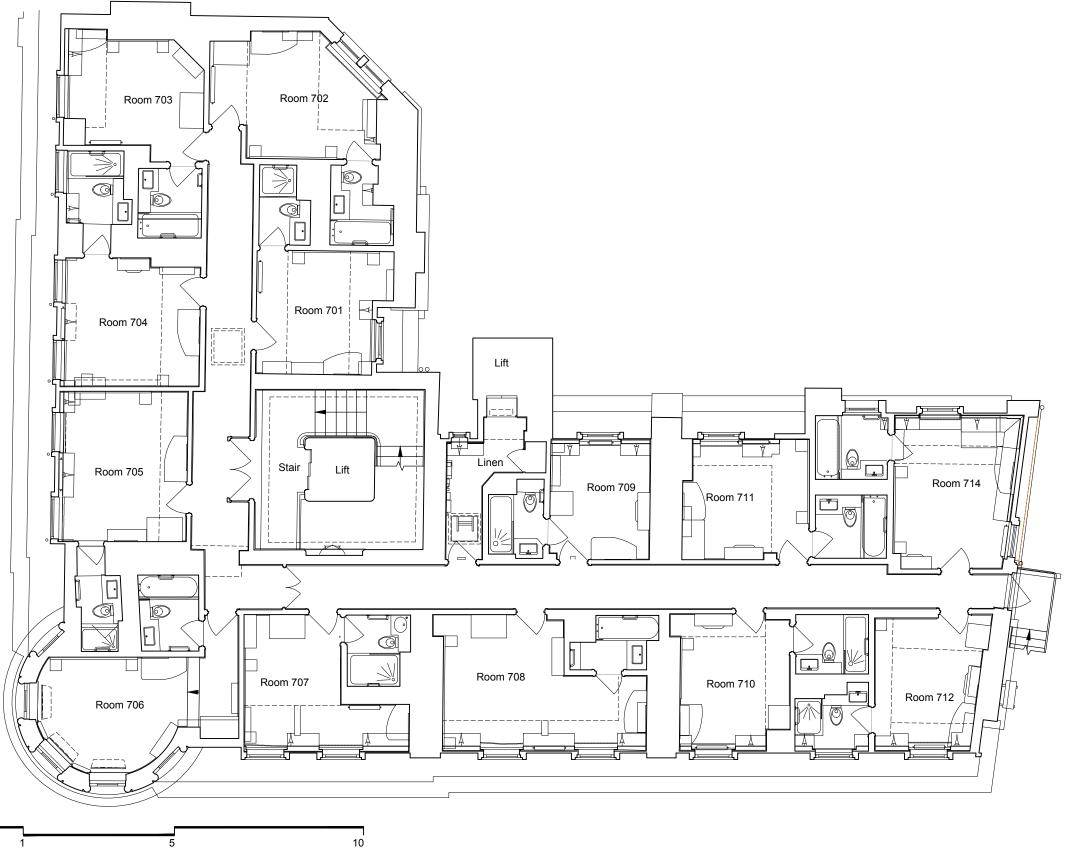

16.07.18 JO

date

Existing Seventh Floor Scale 1:100 0

| dexter<br>moren<br>associates                                                      |
|------------------------------------------------------------------------------------|
| architecture urban design<br>interior design creative media<br>www.dextermoren.com |

london nw1 7db UK

t: 020 7267 4440 f: 020 7267 6044

| project                   | drawing title          | Scale                  | uale        | urawirby | checked by |
|---------------------------|------------------------|------------------------|-------------|----------|------------|
| Mercure London Bloomsbury | Existing Seventh Floor | 1:100 @ A3<br>NTS @ A4 | 16.07.18    | JO       | DM         |
| client                    | drawing status         | job no.                | drawing no. |          | revision   |
| Waverley House Hotel Ltd. | PLANNING               | 1450                   | A-025-008   | 3        | P0         |