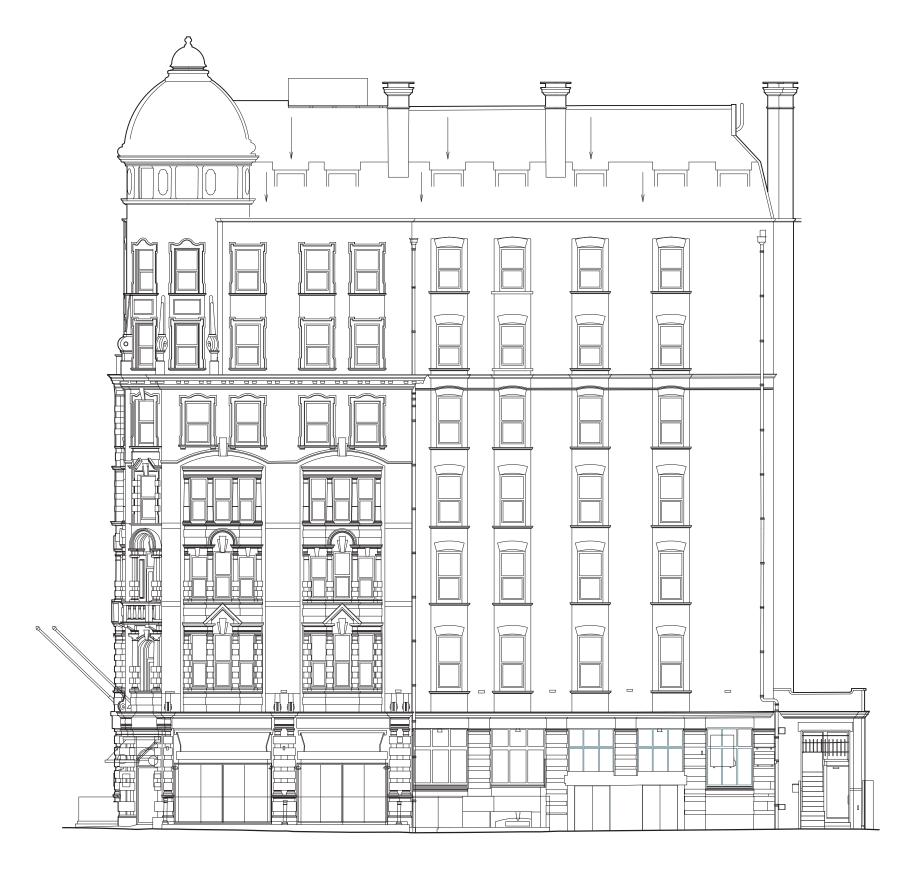

## Existing Southampton Row Elevation Scale 1:150

| dexter<br>moren<br>associates                            |  |
|----------------------------------------------------------|--|
| architecture urban design interior design creative media |  |

architecture

57d jamestown road london nw1 7db UK

t: 020 7267 4440 f: 020 7267 6044

| project                   | drawing title                      | scale                  | date        | drawn by | checked by |
|---------------------------|------------------------------------|------------------------|-------------|----------|------------|
| Mercure London Bloomsbury | Existing Southampton Row Elevation | 1:150 @ A3<br>NTS @ A4 | 16.07.18    | JO       | DM         |
| client                    | drawing status                     | job no.                | drawing no. |          | revision   |
| Waverley House Hotel Ltd. | PLANNING                           | 1450                   | A-025-010   |          | P0         |