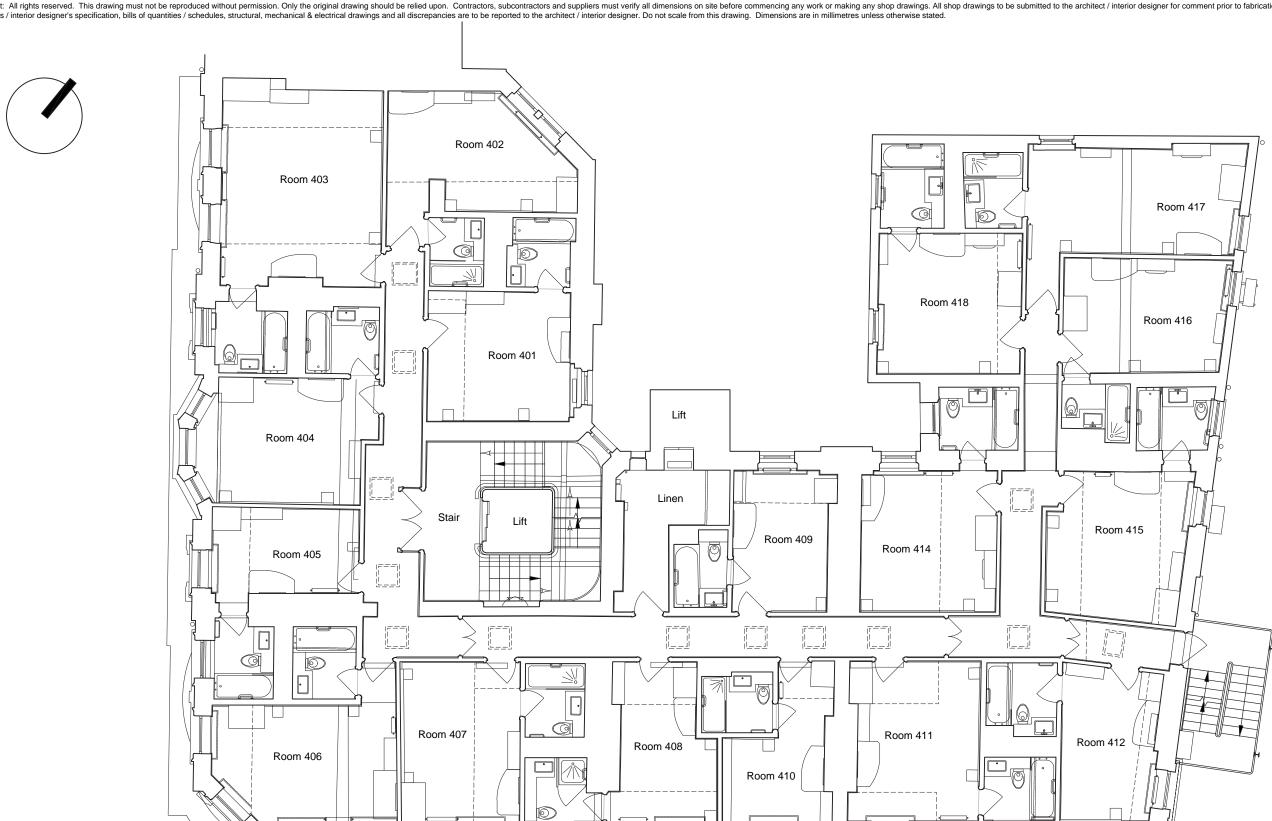

Room 108

Room 109

Room 114

Room 110

Existing First Floor Scale 1:100

| dexter<br>moren<br>associates  |
|--------------------------------|
| architecture urban design      |
| interior design creative media |
| www.dextermoren.com            |

architecture

57d jamestown road london nw1 7db UK t: 020 7267 4440 f: 020 7267 6044

Stair

Room 104

Room 105

Room 106

0 0

0

drawing title checked by drawn by Mercure London Bloomsbury Existing First Floor 1:100 @ A3 16.07.18 JO DM NTS @ A4 drawing status job no. drawing no. P0 Waverley House Hotel Ltd. **PLANNING** 1450 A-025-002