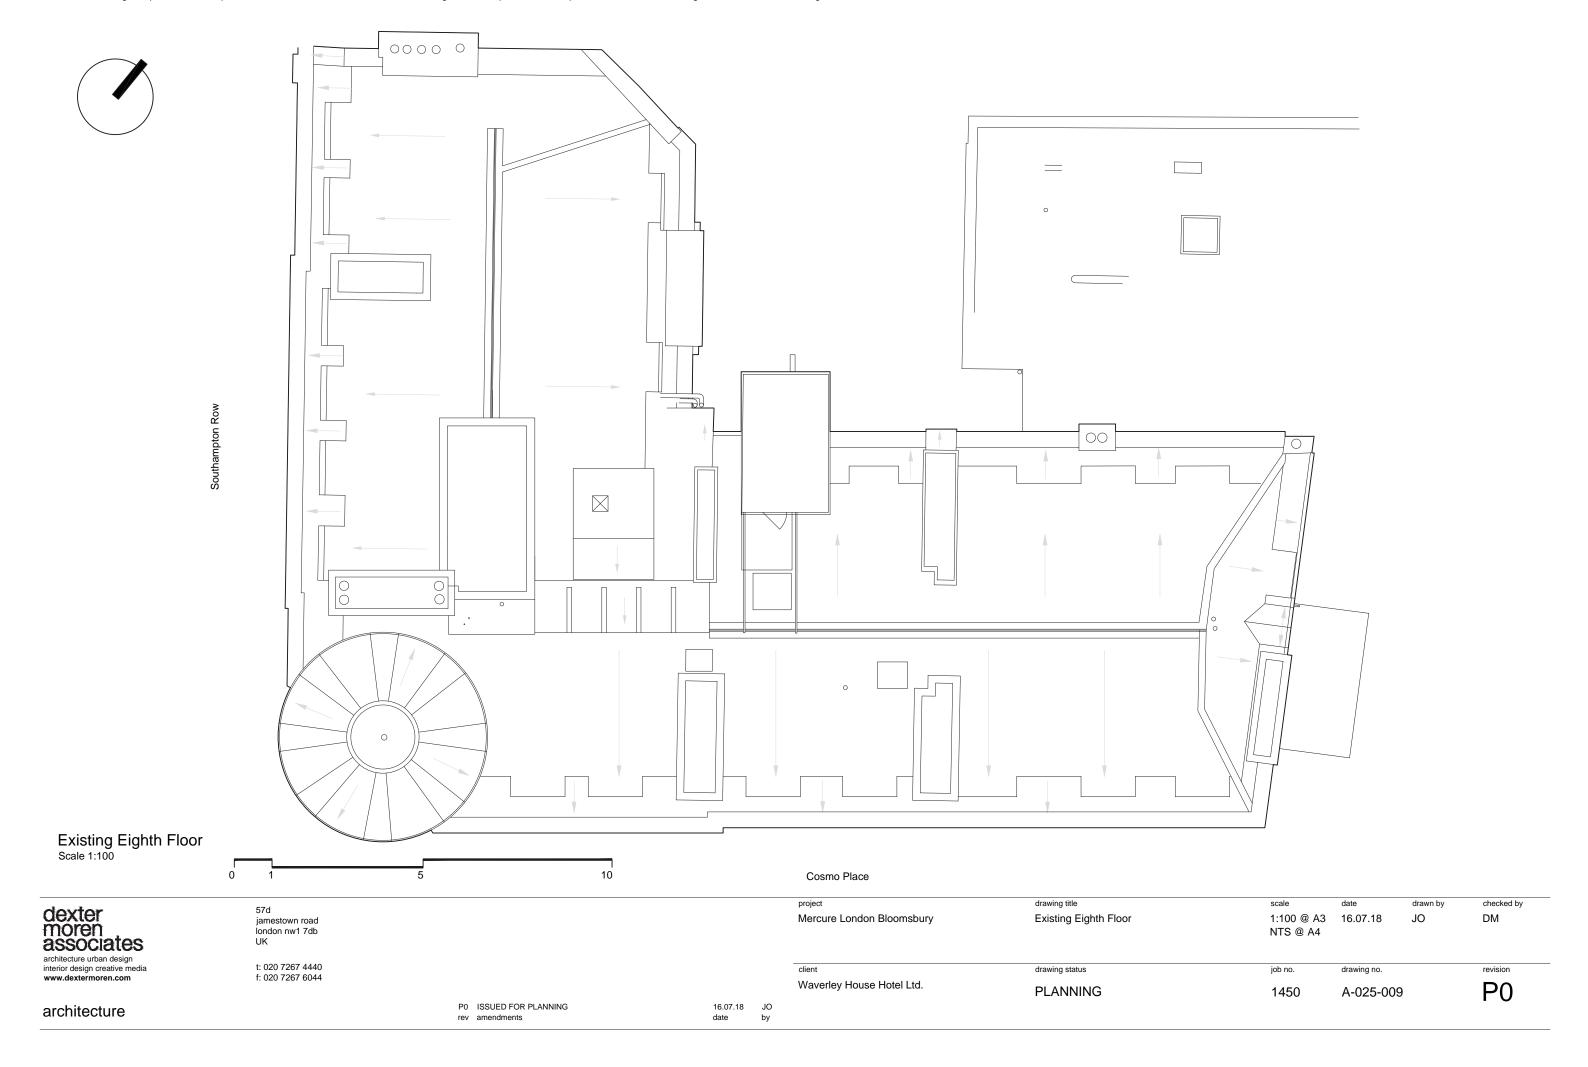

ercure London Bloomsbury client

Waverley House Hotel Ltd.

drawing title Existing Sixth Floor

1:100 @ A3 16.07.18 NTS @ A4

job no.

1450

JO DM

drawn by

architecture

P0 ISSUED FOR PLANNING rev amendments

16.07.18 date

drawing status **PLANNING** 

A-025-007

drawing no.

P0

checked by





Existing Seventh Floor Scale 1:100

dexter moren associates architecture urban design interior design creative media www.dextermoren.com

architecture

jamestown road london nw1 7db UK

t: 020 7267 4440 f: 020 7267 6044

drawing title drawn by checked by **Existing Seventh Floor** 1:100 @ A3 16.07.18 JO DM Mercure London Bloomsbury NTS @ A4 client drawing status job no. drawing no. P0 Waverley House Hotel Ltd. **PLANNING** 1450 A-025-008

PO ISSUED FOR PLANNING 16.07.18 crev amendments date to







## Existing Southampton Row Elevation Scale 1:150

| dexter<br>moren<br>associates                            |  |
|----------------------------------------------------------|--|
| architecture urban design interior design creative media |  |

architecture

57d jamestown road london nw1 7db UK

t: 020 7267 4440 f: 020 7267 6044

| project                   | drawing title                      | scale                  | date        | drawn by | checked by |
|---------------------------|------------------------------------|------------------------|-------------|----------|------------|
| Mercure London Bloomsbury | Existing Southampton Row Elevation | 1:150 @ A3<br>NTS @ A4 | 16.07.18    | JO       | DM         |
| client                    | drawing status                     | job no