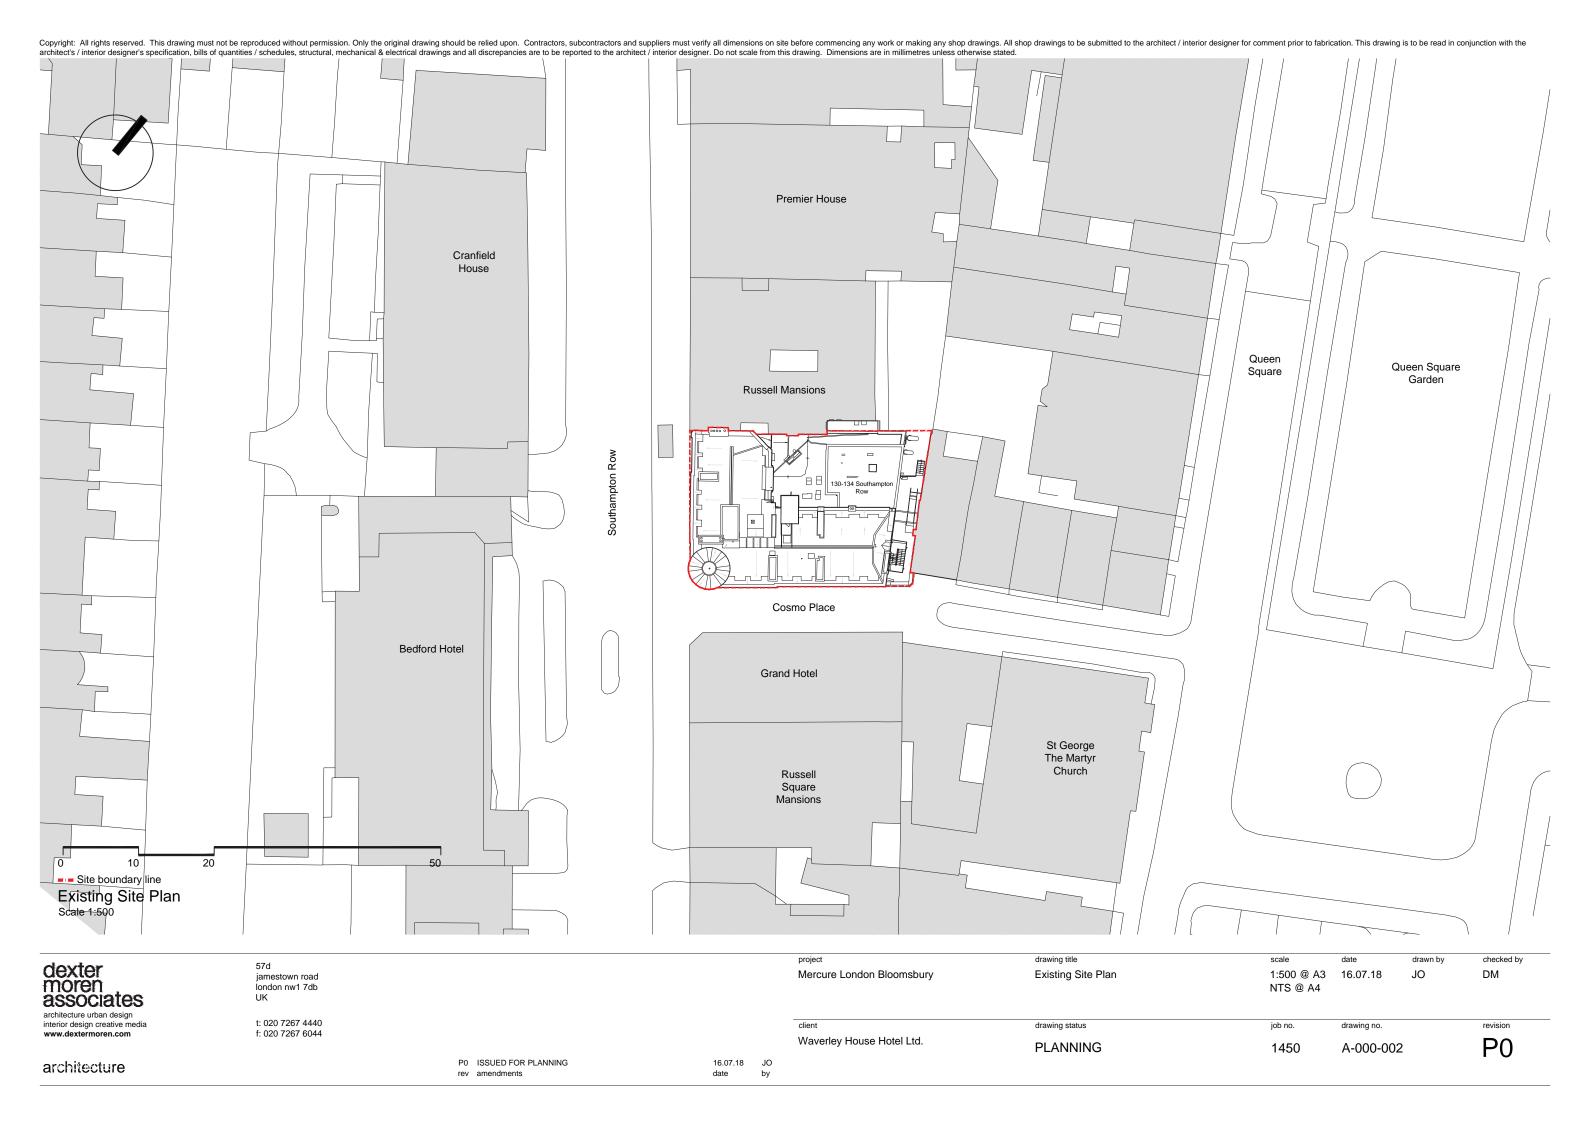

10
APPENDIX: EXISTING DRAWINGS

0 20 50 120

Site boundary line
Location Plan
Scale 1:1250

| -11                                                      | 57d                                    |                                        |                  |          | project                   | drawing title  | scale                   | date        | drawn by | checked by |
|----------------------------------------------------------|----------------------------------------|----------------------------------------|------------------|----------|---------------------------|----------------|-------------------------|-------------|----------|------------|
| dexter<br>moren<br>associates                            | jamestown road<br>london nw1 7db<br>UK |                                        |                  |          | Mercure London Bloomsbury | Location Plan  | 1:1250 @ A3<br>NTS @ A4 | 16.07.18    | JO       | DM         |
| architecture urban design interior design creative media | t: 020 7267 4440                       |                                        |                  |          | client                    | drawing status | job no.                 | drawing no. |          | revision   |
| www.dextermoren.com                                      | f: 020 7267 6044                       |                                        |                  |          | Waverley House Hotel Ltd. | PLANNING       | 1450                    | A-000-00    | 1        | P0         |
| architecture                                             |                                        | P0 ISSUED FOR PLANNING rev. amendments | 16.07.18<br>date | JO<br>by |                           |                |                         |             |          | _          |