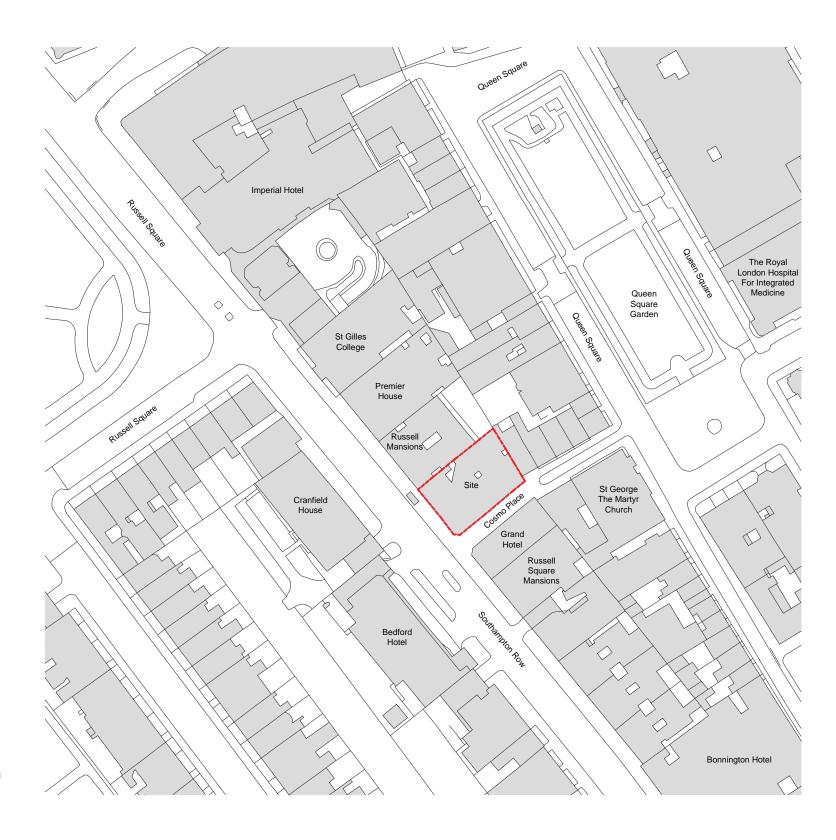

10
APPENDIX: EXISTING DRAWINGS

0 20 50 120

Site boundary line
Location Plan
Scale 1:1250

| -11                                                      | 57d                                    |                                        |                  |          | project                   | drawing title  | scale                   | date        | drawn by | checked by |
|----------------------------------------------------------|----------------------------------------|----------------------------------------|------------------|----------|---------------------------|----------------|-------------------------|-------------|----------|------------|
| dexter<br>moren<br>associates                            | jamestown road<br>london nw1 7db<br>UK |                                        |                  |          | Mercure London Bloomsbury | Location Plan  | 1:1250 @ A3<br>NTS @ A4 | 16.07.18    | JO       | DM         |
| architecture urban design interior design creative media | t: 020 7267 4440                       |                                        |                  |          | client                    | drawing status | job no.                 | drawing no. |          | revision   |
| www.dextermoren.com                                      | f: 020 7267 6044                       |                                        |                  |          | Waverley House Hotel Ltd. | PLANNING       | 1450                    | A-000-00    | 1        | P0         |
| architecture                                             |                                        | P0 ISSUED FOR PLANNING rev. amendments | 16.07.18<br>date | JO<br>by |                           |                |                         |             |          | _          |