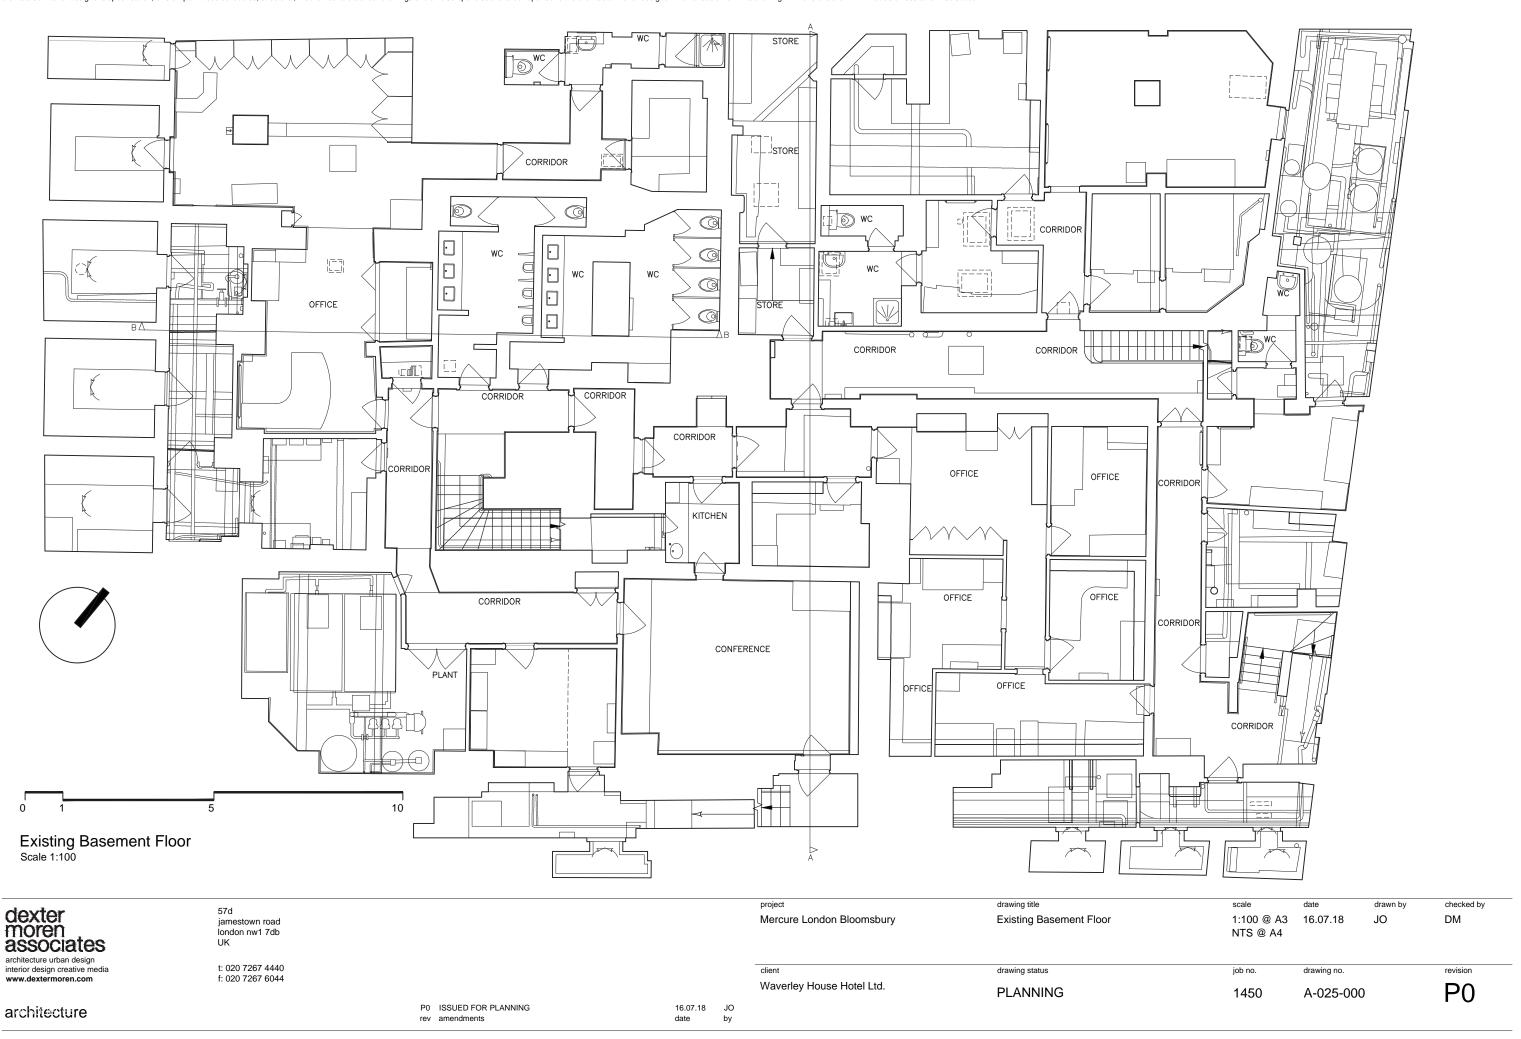

ive media | t: 020 7267 4440                       |                                        |                  |          | client                    | drawing status | job no.                 | drawing no. |          | revision   |
| www.dextermoren.com                                      | f: 020 7267 6044                       |                                        |                  |          | Waverley House Hotel Ltd. | PLANNING       | 1450                    | A-000-00    | 1        | P0         |
| architecture                                             |                                        | P0 ISSUED FOR PLANNING rev. amendments | 16.07.18<br>date | JO<br>by |                           |                |                         |             |          | _          |







Room 108

Room 109

Room 114

Room 110

Existing First Floor Scale 1:100

| dexter<br>moren<br>associates  |
|--------------------------------|
| architecture urban design      |
| interior design creative media |
| www.dextermoren.com            |

architecture

57d jamestown road london nw1 7db UK t: 020 7267 4440 f: 020 7267 6044

Stair

Room 104

Room 105

Room 106

0 0

0

drawing title checked by drawn by Mercure London Bloomsbury Existing First Floor 1:100 @ A3 16.07.18 JO DM NTS @ A4 drawing status job no. drawing no. P0 Waverley House Hotel Ltd. **PLANNING** 1450 A-025-002

Room 111

Room 112

 P0
 ISSUED FOR PLANNING
 16.07.18
 JO

 rev
 amendments
 date
 by

10

Room 107





**Existing Second Floor** Scale 1:100

dexter moren associates architecture urban design interior de