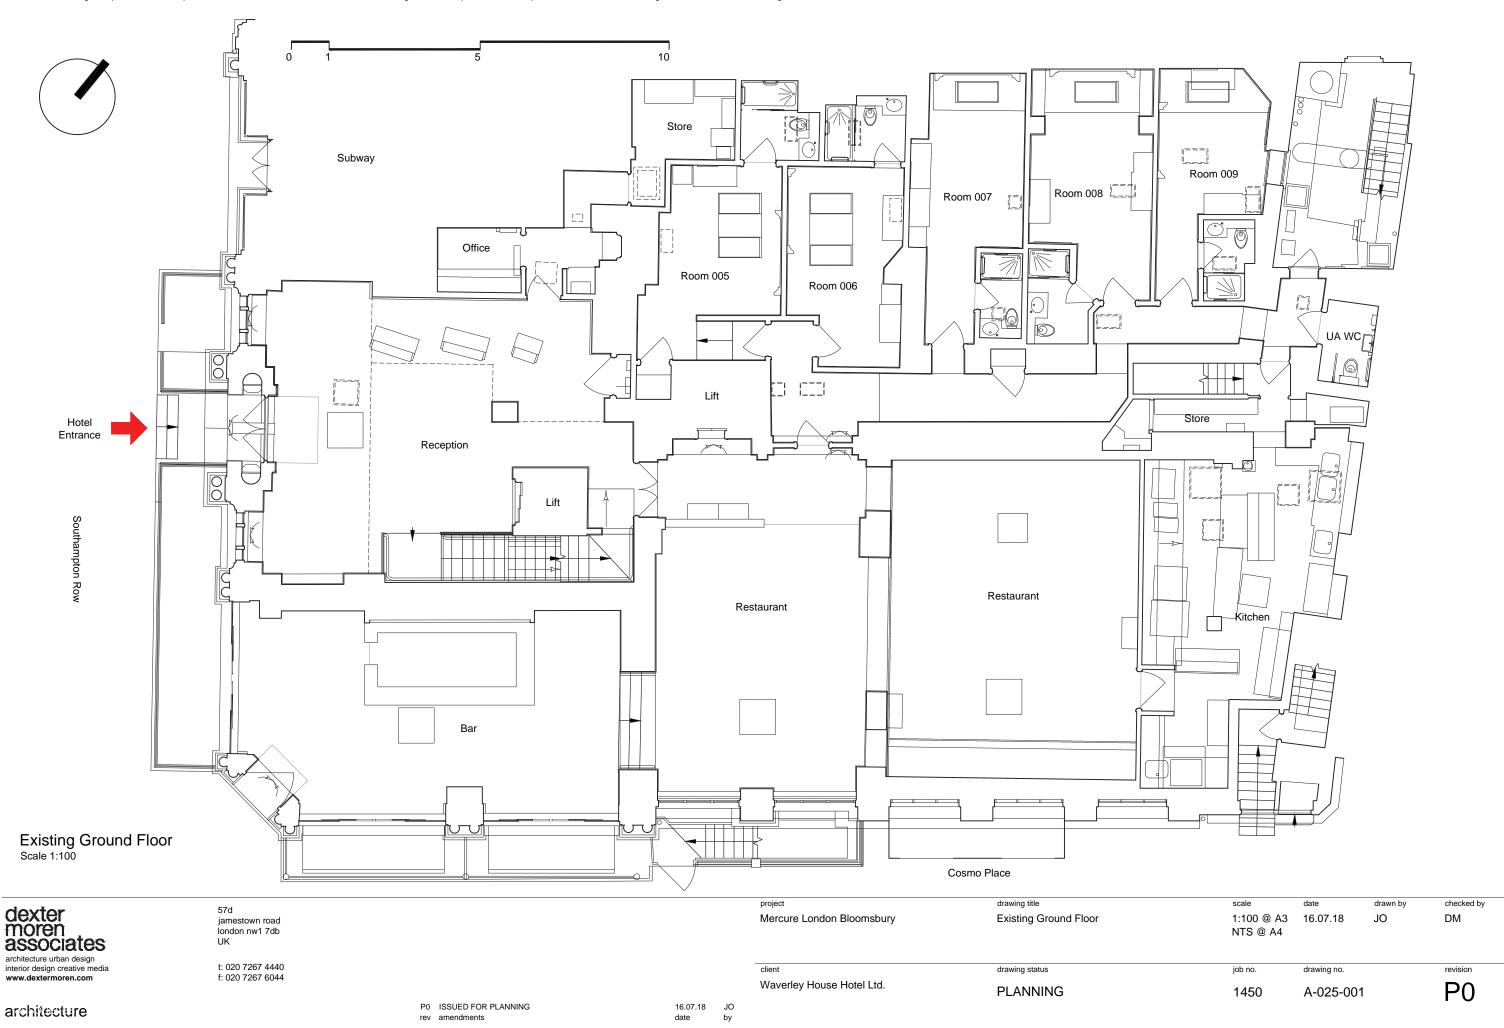

10
APPENDIX: EXISTING DRAWINGS

0 20 50 120

Site boundary line
Location Plan
Scale 1:1250

| -11                                                      | 57d                                    |                                        |                  |          | project                   | drawing title  | scale                   | date        | drawn by | checked by |
|----------------------------------------------------------|----------------------------------------|----------------------------------------|------------------|----------|---------------------------|----------------|-------------------------|-------------|----------|------------|
| dexter<br>moren<br>associates                            | jamestown road<br>london nw1 7db<br>UK |                                        |                  |          | Mercure London Bloomsbury | Location Plan  | 1:1250 @ A3<br>NTS @ A4 | 16.07.18    | JO       | DM         |
| architecture urban design interior design creative media | t: 020 7267 4440                       |                                        |                  |          | client                    | drawing status | job no.                 | drawing no. |          | revision   |
| www.dextermoren.com                                      | f: 020 7267 6044                       |                                        |                  |          | Waverley House Hotel Ltd. | PLANNING       | 1450                    | A-000-00    | 1        | P0         |
| architecture                                             |                                        | P0 ISSUED FOR PLANNING rev. amendments | 16.07.18<br>date | JO<br>by |                           |                |                         |             |          | _          |