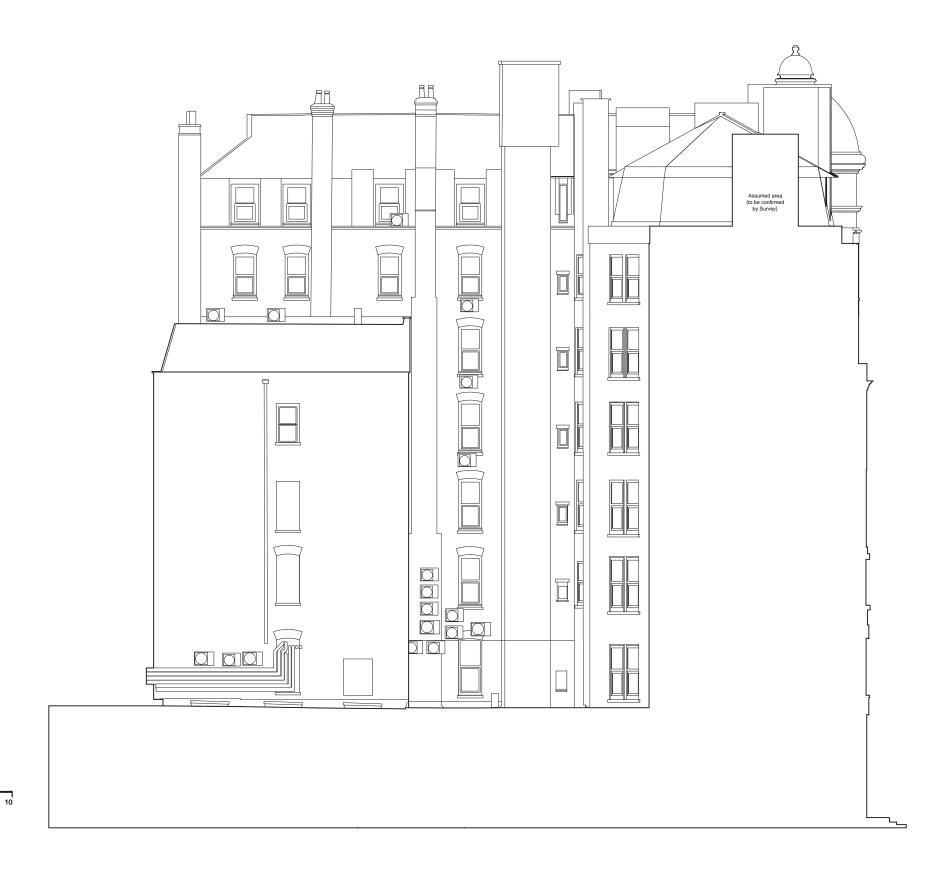

## Existing East Elevation Scale 1:150

| dexter<br>moren<br>associates                               |
|-------------------------------------------------------------|
| architecture urban design<br>interior design creative media |

architecture

57d jamestown road london nw1 7db UK

t: 020 7267 4440 f: 020 7267 6044

| project                   | drawing title           | scale                  | date        | drawn by | checked by |
|---------------------------|-------------------------|------------------------|-------------|----------|------------|
| Mercure London Bloomsbury | Existing East Elevation | 1:150 @ A3<br>NTS @ A4 | 16.07.18    | JO       | DM         |
| client                    | drawing status          | job no.                | drawing no. |          | revision   |
| Waverley House Hotel Ltd. | PLANNING                | 1450                   | A-025-012   | !        | P0         |
|                           |                         |                        |             |          |            |