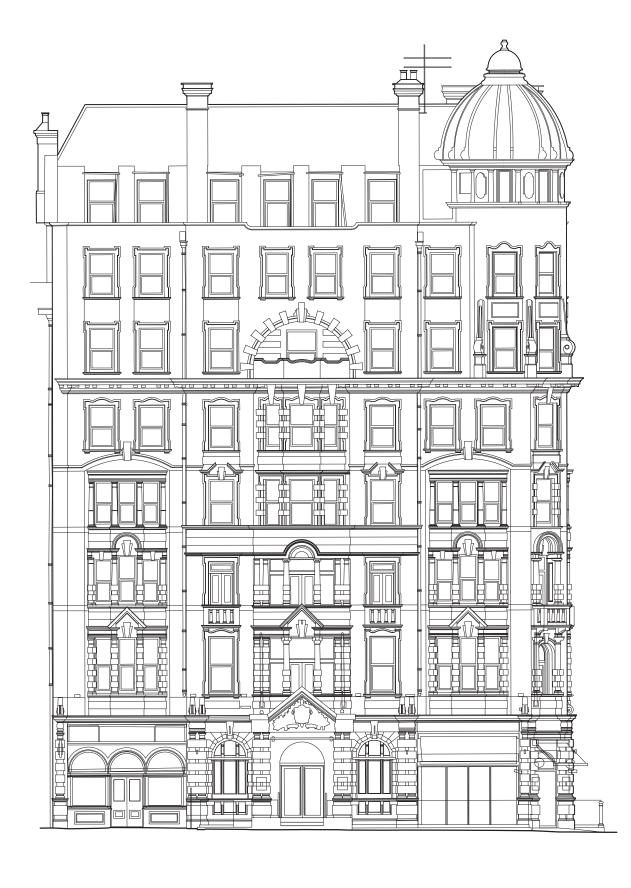

## Existing Southampton Row Elevation Scale 1:150

| dexter<br>moren<br>associates                            |  |
|----------------------------------------------------------|--|
| architecture urban design interior design creative media |  |

architecture

57d jamestown road london nw1 7db UK

t: 020 7267 4440 f: 020 7267 6044

| project                   | drawing title                      | scale                  | date        | drawn by | checked by |
|---------------------------|------------------------------------|------------------------|-------------|----------|------------|
| Mercure London Bloomsbury | Existing Southampton Row Elevation | 1:150 @ A3<br>NTS @ A4 | 16.07.18    | JO       | DM         |
| client                    | drawing status                     | job no.                | drawing no. |          | revision   |
| Waverley House Hotel Ltd. | PLANNING                           | 1450                   | A-025-010   |          | P0         |