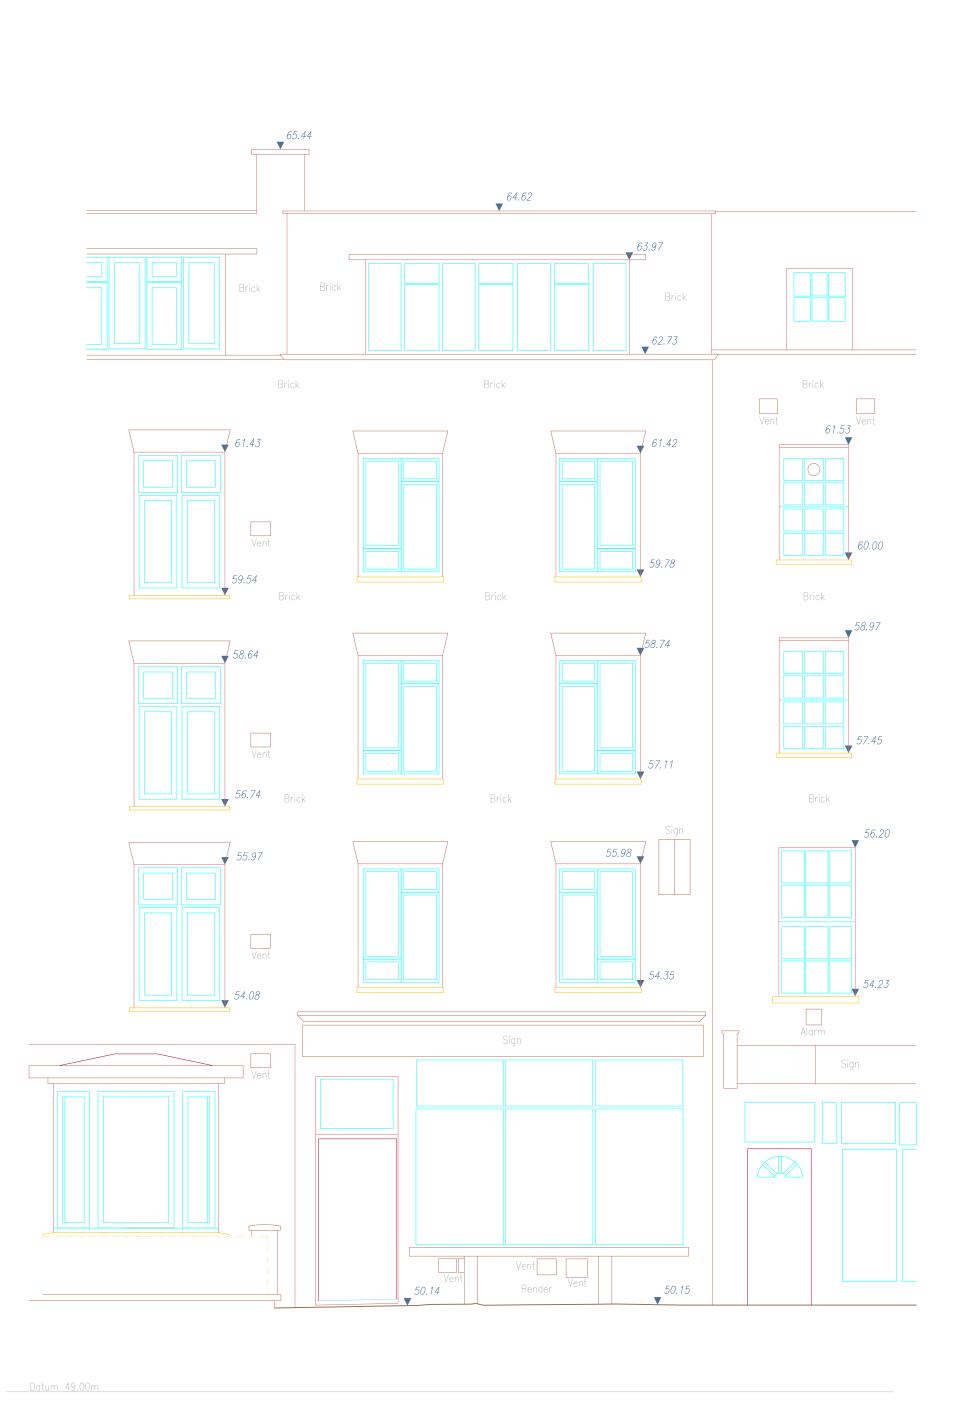

Front Elevation

© Spatial Dimensions Ltd

The accuracy of this survey corresponds to accuracy band D/E/F (delete as applicable) of the Measured Surveys of Land, Buildings & Utilities RICS Guidance Note 3rd Edition (2014). Any scaling should only be undertaken using a stable media print produced using the original data.