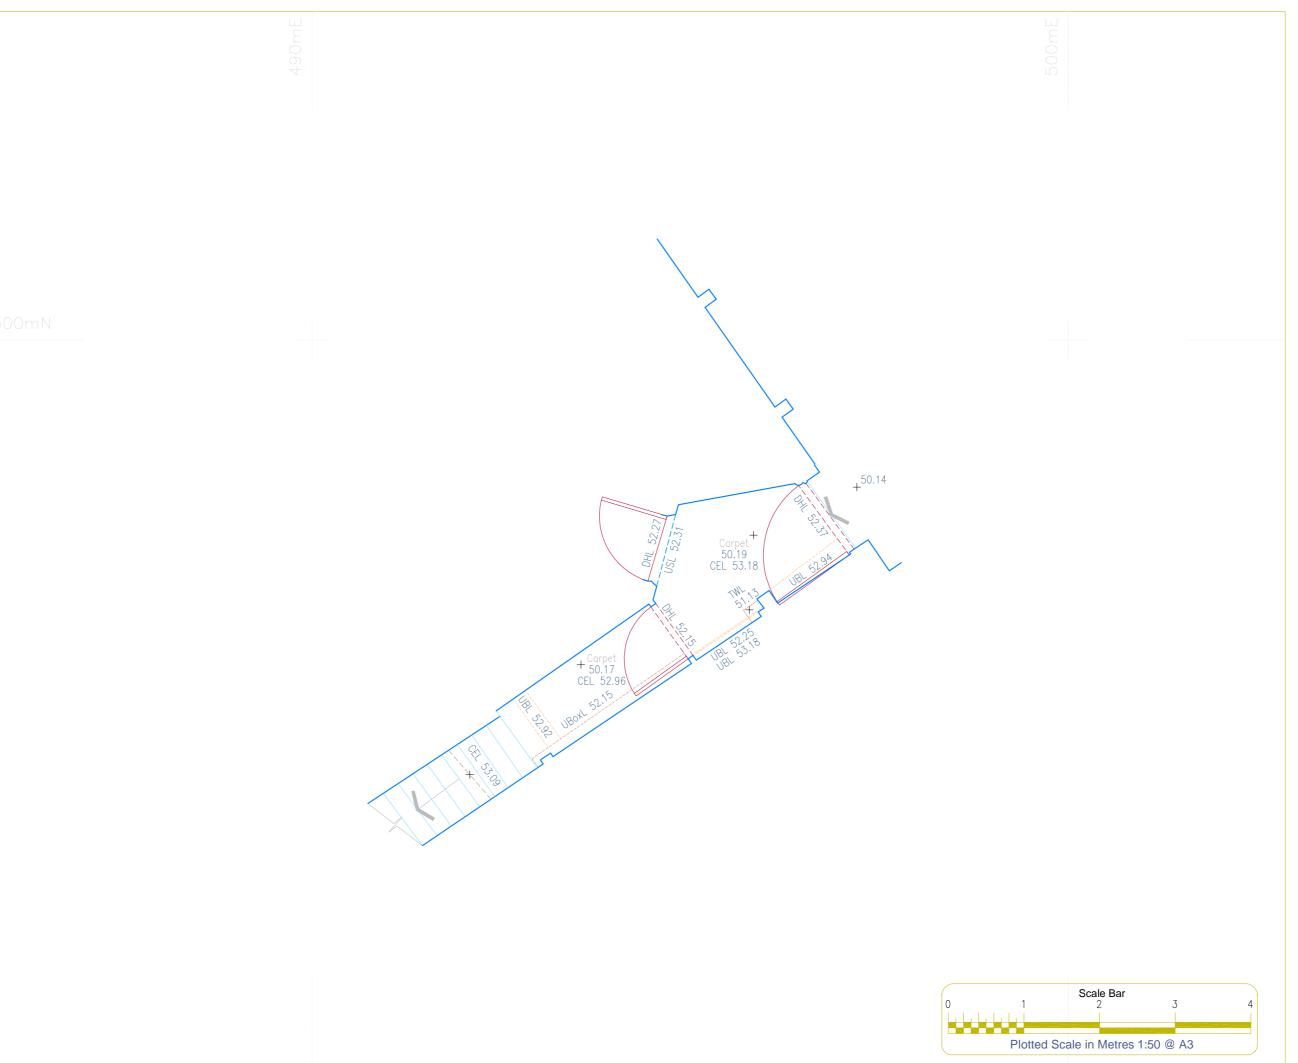

Drawing Title

**Ground Floor** 

89 Charlotte Street London W1T 4PU

Surveyor: J.R. Checker: W.S. Status: FINAL Rev:

Date: 30/05/18 SD Ref No: 18147\_01 Sheet: 01 of 01