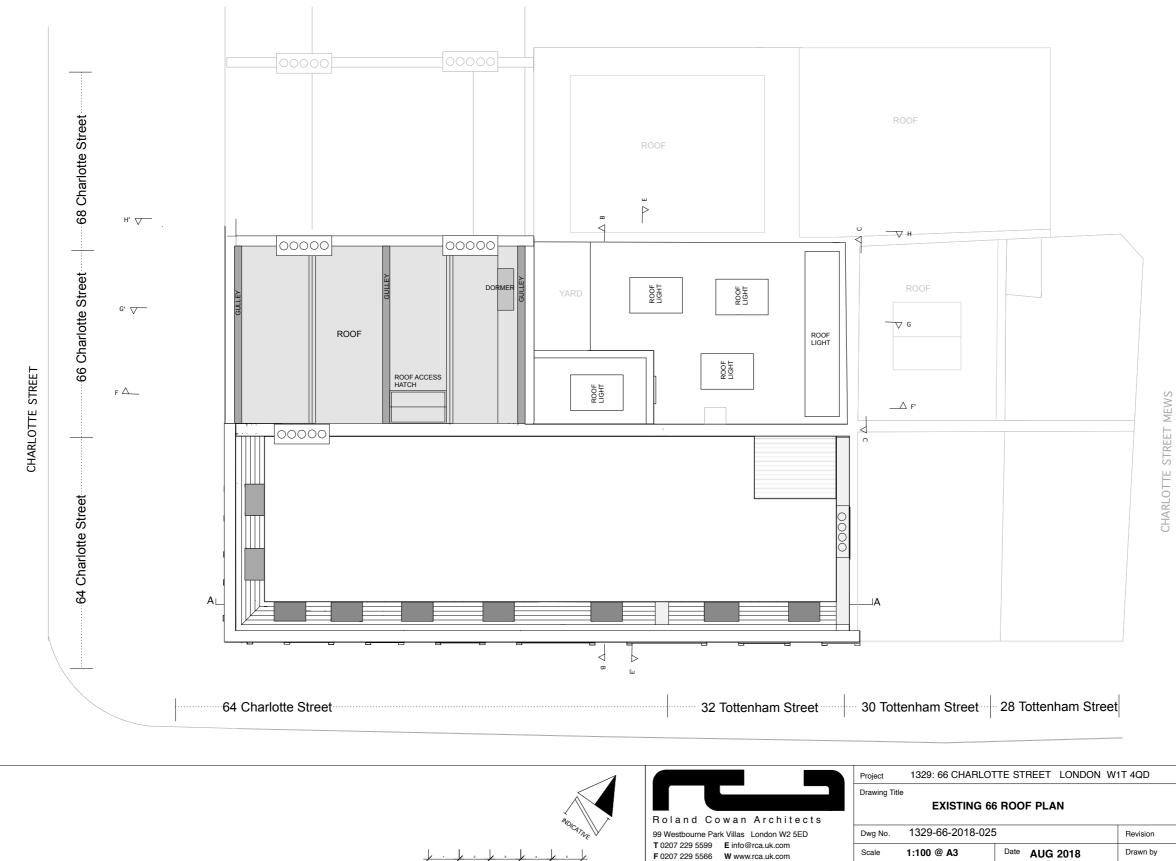

|                                                                                                                                                                                                                                            | Project 1329: 66 CHARLOTTE STREET LONDON W1T 4QD Drawing Title EXISTING 66 ROOF PLAN |                  |               |            |
|--------------------------------------------------------------------------------------------------------------------------------------------------------------------------------------------------------------------------------------------|--------------------------------------------------------------------------------------|------------------|---------------|------------|
| Roland Cowan Architects                                                                                                                                                                                                                    |                                                                                      |                  |               |            |
| 99 Westbourne Park Villas London W2 5ED                                                                                                                                                                                                    | Dwg No.                                                                              | 1329-66-2018-025 | 5             | Revision   |
| T 0207 229 5599 E info@rca.uk.com<br>F 0207 229 5566 W www.rca.uk.com                                                                                                                                                                      | Scale                                                                                | 1:100 @ A3       | Date AUG 2018 | Drawn by P |
| DO NOT SCALE FROM THIS DRAWING. USE FIGURED DIMENSIONS ONLY. ANY DISCREPANCIES ARE TO BE REPORTED TO RCA IMMEDIATELY. PRIOR TO THE EXECUTION OF THE WORKS<br>ON SITE ALL DIMENSIONS TO BE VERIFIED ON SITE BEFORE ANY WORK IS PUT IN HAND. |                                                                                      |                  |               |            |