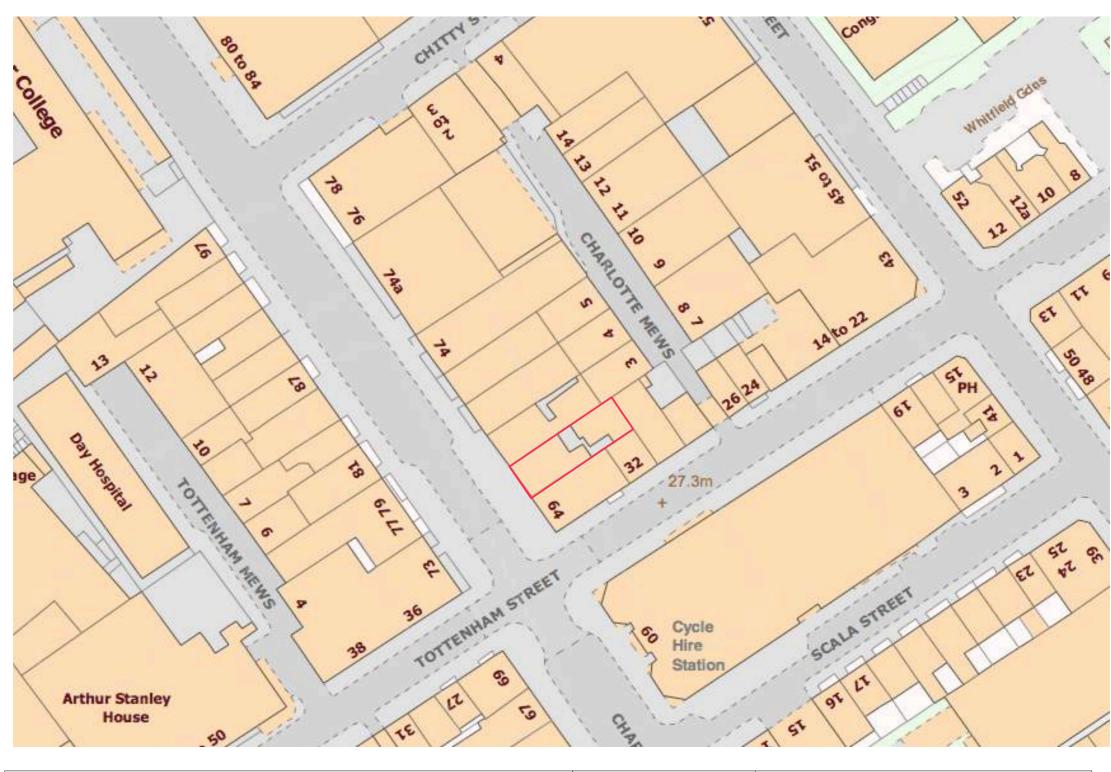

 State Within Russeed autimostry and Backee control.
 Project
 1329: 66 CHARLOTTE

 Display is a subset optimized within a subset optimized
 Project
 1329: 66 CHARLOTTE

 Display is a subset optimized with a subset optimized
 Project
 1329: 66 CHARLOTTE

 Display is a subset optimized with a subset optimized with a subset optimized
 Project
 1329: 66 CHARLOTTE

 Display is a subset optimized with a subset optimized w

| STREET LONDON                                              | N W1T 4QE  |  |
|------------------------------------------------------------|------------|--|
| EVATION                                                    |            |  |
|                                                            | Revision   |  |
| • AUG 2018                                                 | Drawn by P |  |
| ED TO RCA IMMEDIATELY. PRIOR TO THE EXECUTION OF THE WORKS |            |  |