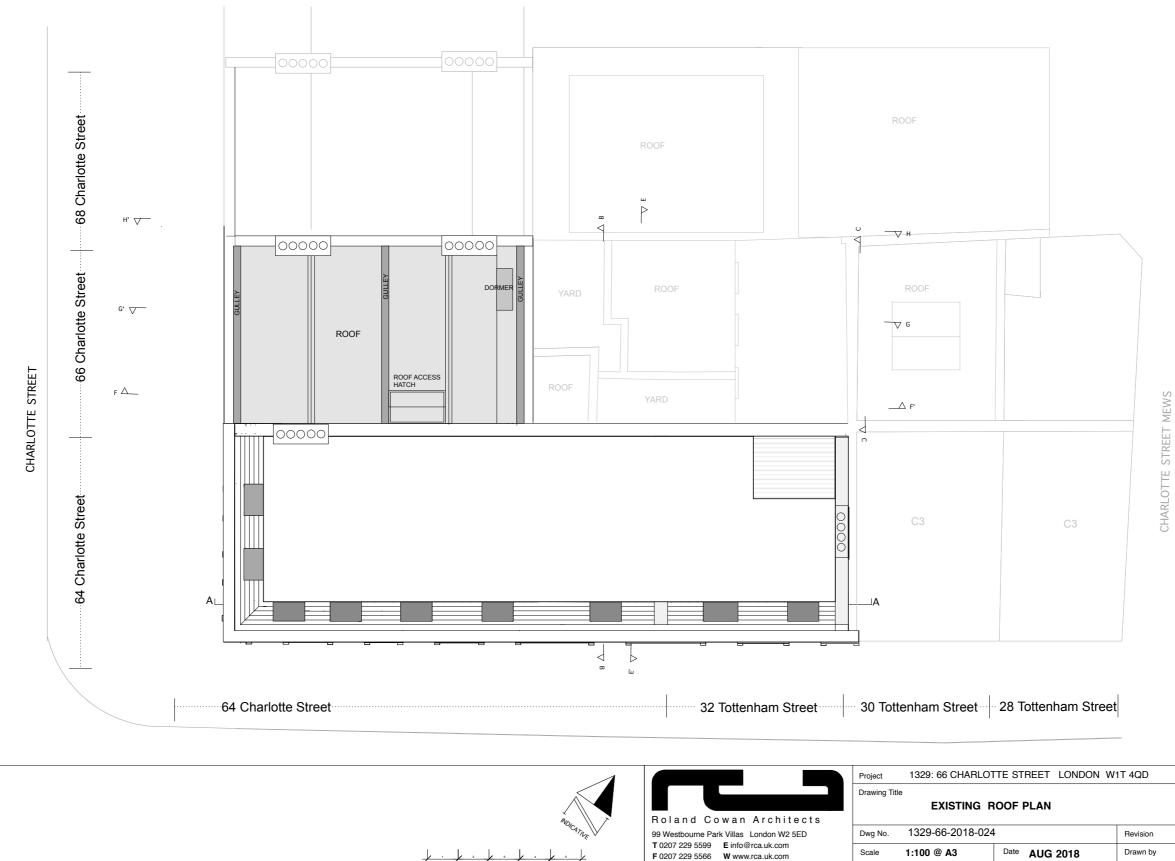

|                                                                                                                                                                                                                                            | Project                          | 1329: 66 CHARLOT | TTE STREET LONDON V | V1T 4QD    |
|--------------------------------------------------------------------------------------------------------------------------------------------------------------------------------------------------------------------------------------------|----------------------------------|------------------|---------------------|------------|
| Roland Cowan Architects                                                                                                                                                                                                                    | Drawing Title EXISTING ROOF PLAN |                  |                     |            |
| 99 Westbourne Park Villas London W2 5ED                                                                                                                                                                                                    | Dwg No.                          | 1329-66-2018-024 | 4                   | Revision   |
| T 0207 229 5599 E info@rca.uk.com<br>F 0207 229 5566 W www.rca.uk.com                                                                                                                                                                      | Scale                            | 1:100 @ A3       | Date AUG 2018       | Drawn by P |
| DO NOT SCALE FROM THIS DRAWING. USE FIGURED DIMENSIONS ONLY. ANY DISCREPANCIES ARE TO BE REPORTED TO RCA IMMEDIATELY. PRIOR TO THE EXECUTION OF THE WORKS<br>ON SITE ALL DIMENSIONS TO BE VERIFIED ON SITE BEFORE ANY WORK IS PUT IN HAND. |                                  |                  |                     |            |