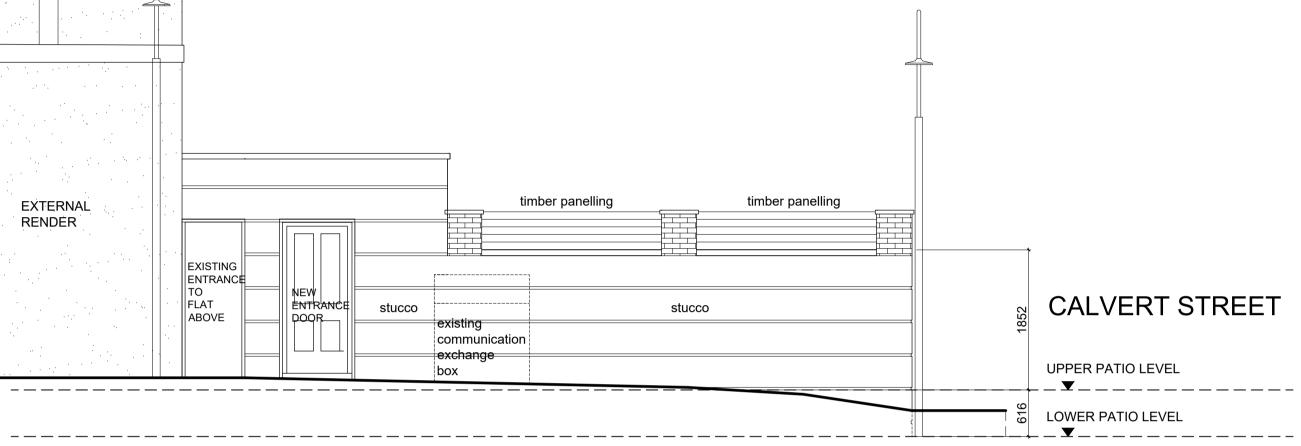

01:31B PRINCESS ROAD PROPOSED NEW SITE ACCESS - ELEVATION SCALE 1:50

2.5m SCALE 1:50

5m

existing street lighting