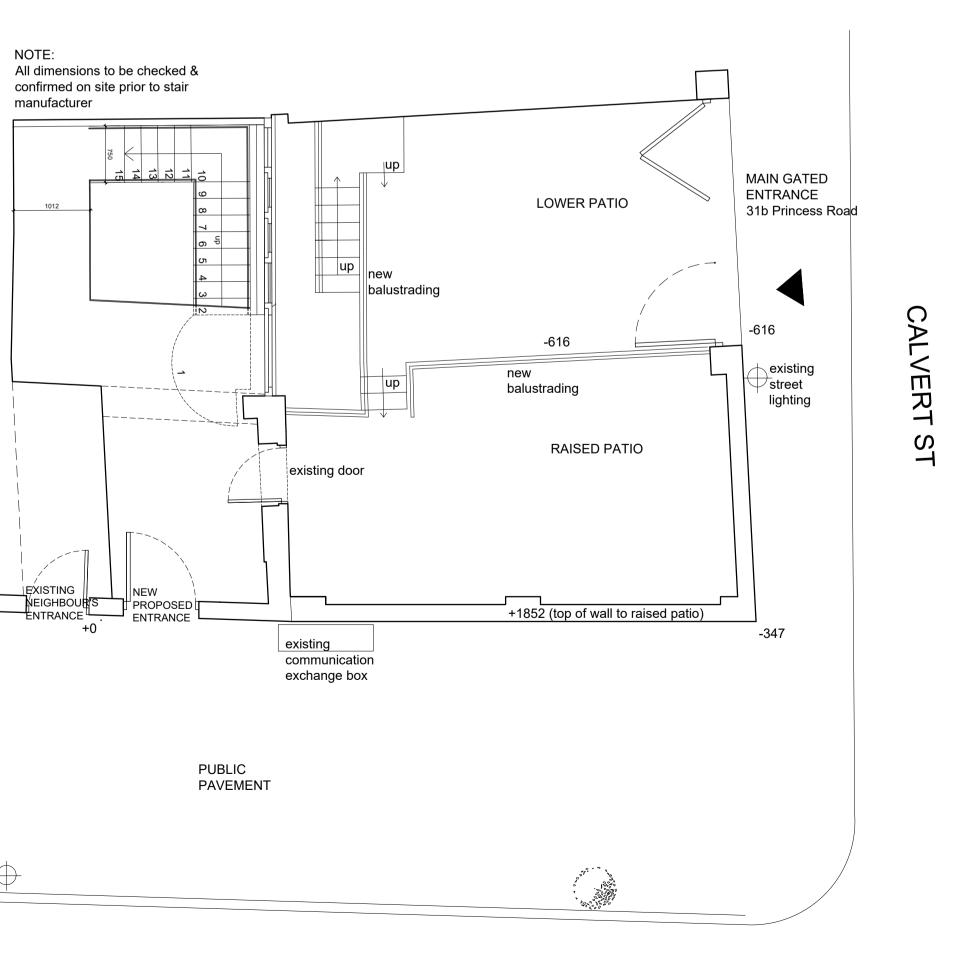

|              |                                      |                              |
|                                                                                        | EXTE         | RNAL                                 |                              |
|                                                                                        | EXTE<br>REND | RNAL<br>JER                          | EXI                          |
| EXISTING<br>ENTRANCE<br>TO<br>FLAT<br>ABOVE                                            | EXTE<br>RENC | RNAL<br>DER                          | EXI<br>EN<br>TO<br>FL/<br>AB |

01:31B PRINCESS ROAD PROPOSED NEW SITE ACCESS - ELEVATION SCALE 1:50



2.5m SCALE 1:50

5m

existing street lighting