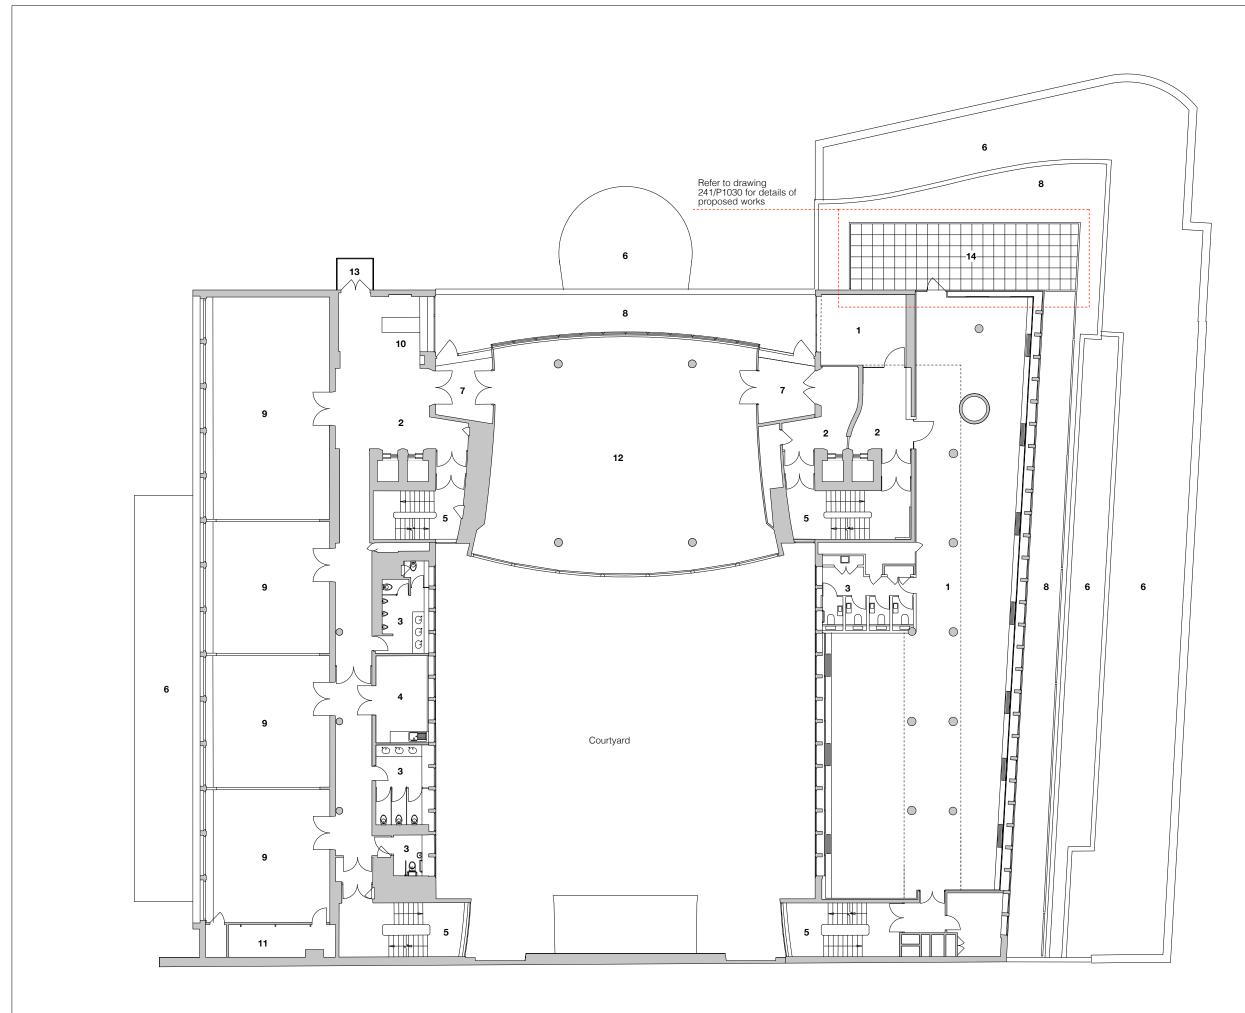

| Do not scale drawings                                                                                                                                                                                                                                                |
|----------------------------------------------------------------------------------------------------------------------------------------------------------------------------------------------------------------------------------------------------------------------|
| All dimensions are in millimetres unless stated otherwise                                                                                                                                                                                                            |
| Use figured dimensions only and report<br>any discrepancies in writing to the architect                                                                                                                                                                              |
| Specific key and notes                                                                                                                                                                                                                                               |
| Existing areas (unaffected by proposals)1Office2Lift lobby3Existing toilets4Existing kitchen5Existing fire escape stair6Roof to lower levels7Council Chamber ante room8Terrace for service access only9Meeting room10Reception11Store room12Council Chamber13Balcony |
| Refurbishment area<br>14 New roof terrace                                                                                                                                                                                                                            |
| Area of proposed works                                                                                                                                                                                                                                               |
| landar <b>balan</b> asila <b>man</b> a ata <b>man</b> a kata sa                                                                                                                                                                  |
| 0 8m                                                                                                                                                                                                                                                                 |
|                                                                                                                                                                                                                                                                      |
| 2 Planning Issue Roof Terrace GR 06/08/18<br>1 Planning Issue Toilets GR 20/06/18                                                                                                                                                                                    |
| Trades Union Congress                                                                                                                                                                                                                                                |
| 5th Floor Toilets and Roof Terrace                                                                                                                                                                                                                                   |
| Proposed 5th Floor Plan                                                                                                                                                                                                                                              |
| Status: Planning<br>1:100 (A1) / 1:200 (A3)                                                                                                                                                                                                                          |
| June 2018                                                                                                                                                                                                                                                            |
| Draw N° 241 / P1010-RevP2   Drawn by GR Authorised by HB Size A1                                                                                                                                                                                                     |
| HUGH <b>BROUGHTON</b> ARCHITECTS                                                                                                                                                                                                                                     |
| 41a Beavor Lane London W6 9BL<br>T 020 8735 9959 F 020 8563 3891 E info@hbarchitects.co.uk<br>© Hugh Broughton Architects Ltd                                                                                                                                        |