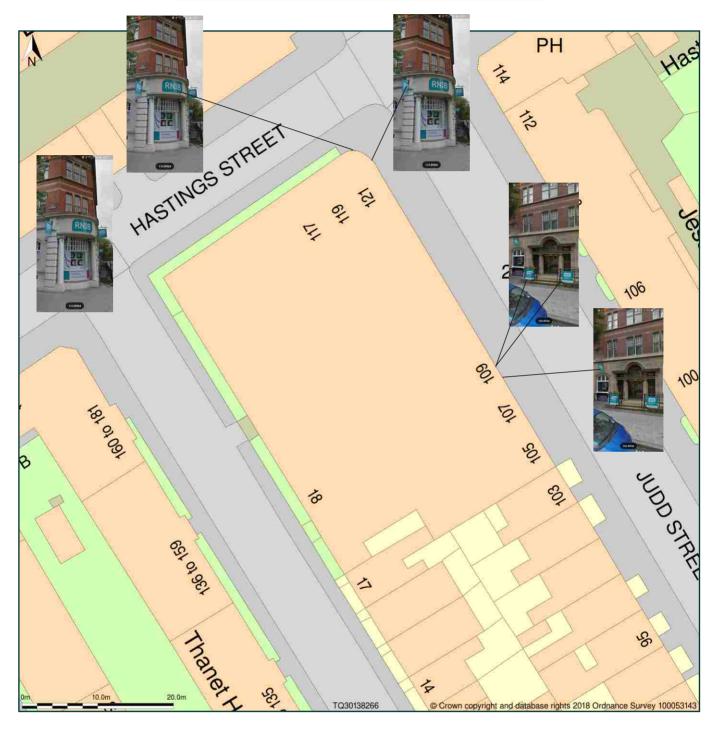

## 105-121, Judd Street, London, Camden, WC1H 9NE

Block Plan shows area bounded by: 530087.17, 182615.62 530177.17, 182705.62 (at a scale of 1:500), OSGridRef: TQ30138266. The representation of a road, track or path is no evidence of a right of way. The representation of features as lines is no evidence of a property boundary.

Plan showing locations of existing signs which are being replaced with new identiity signs