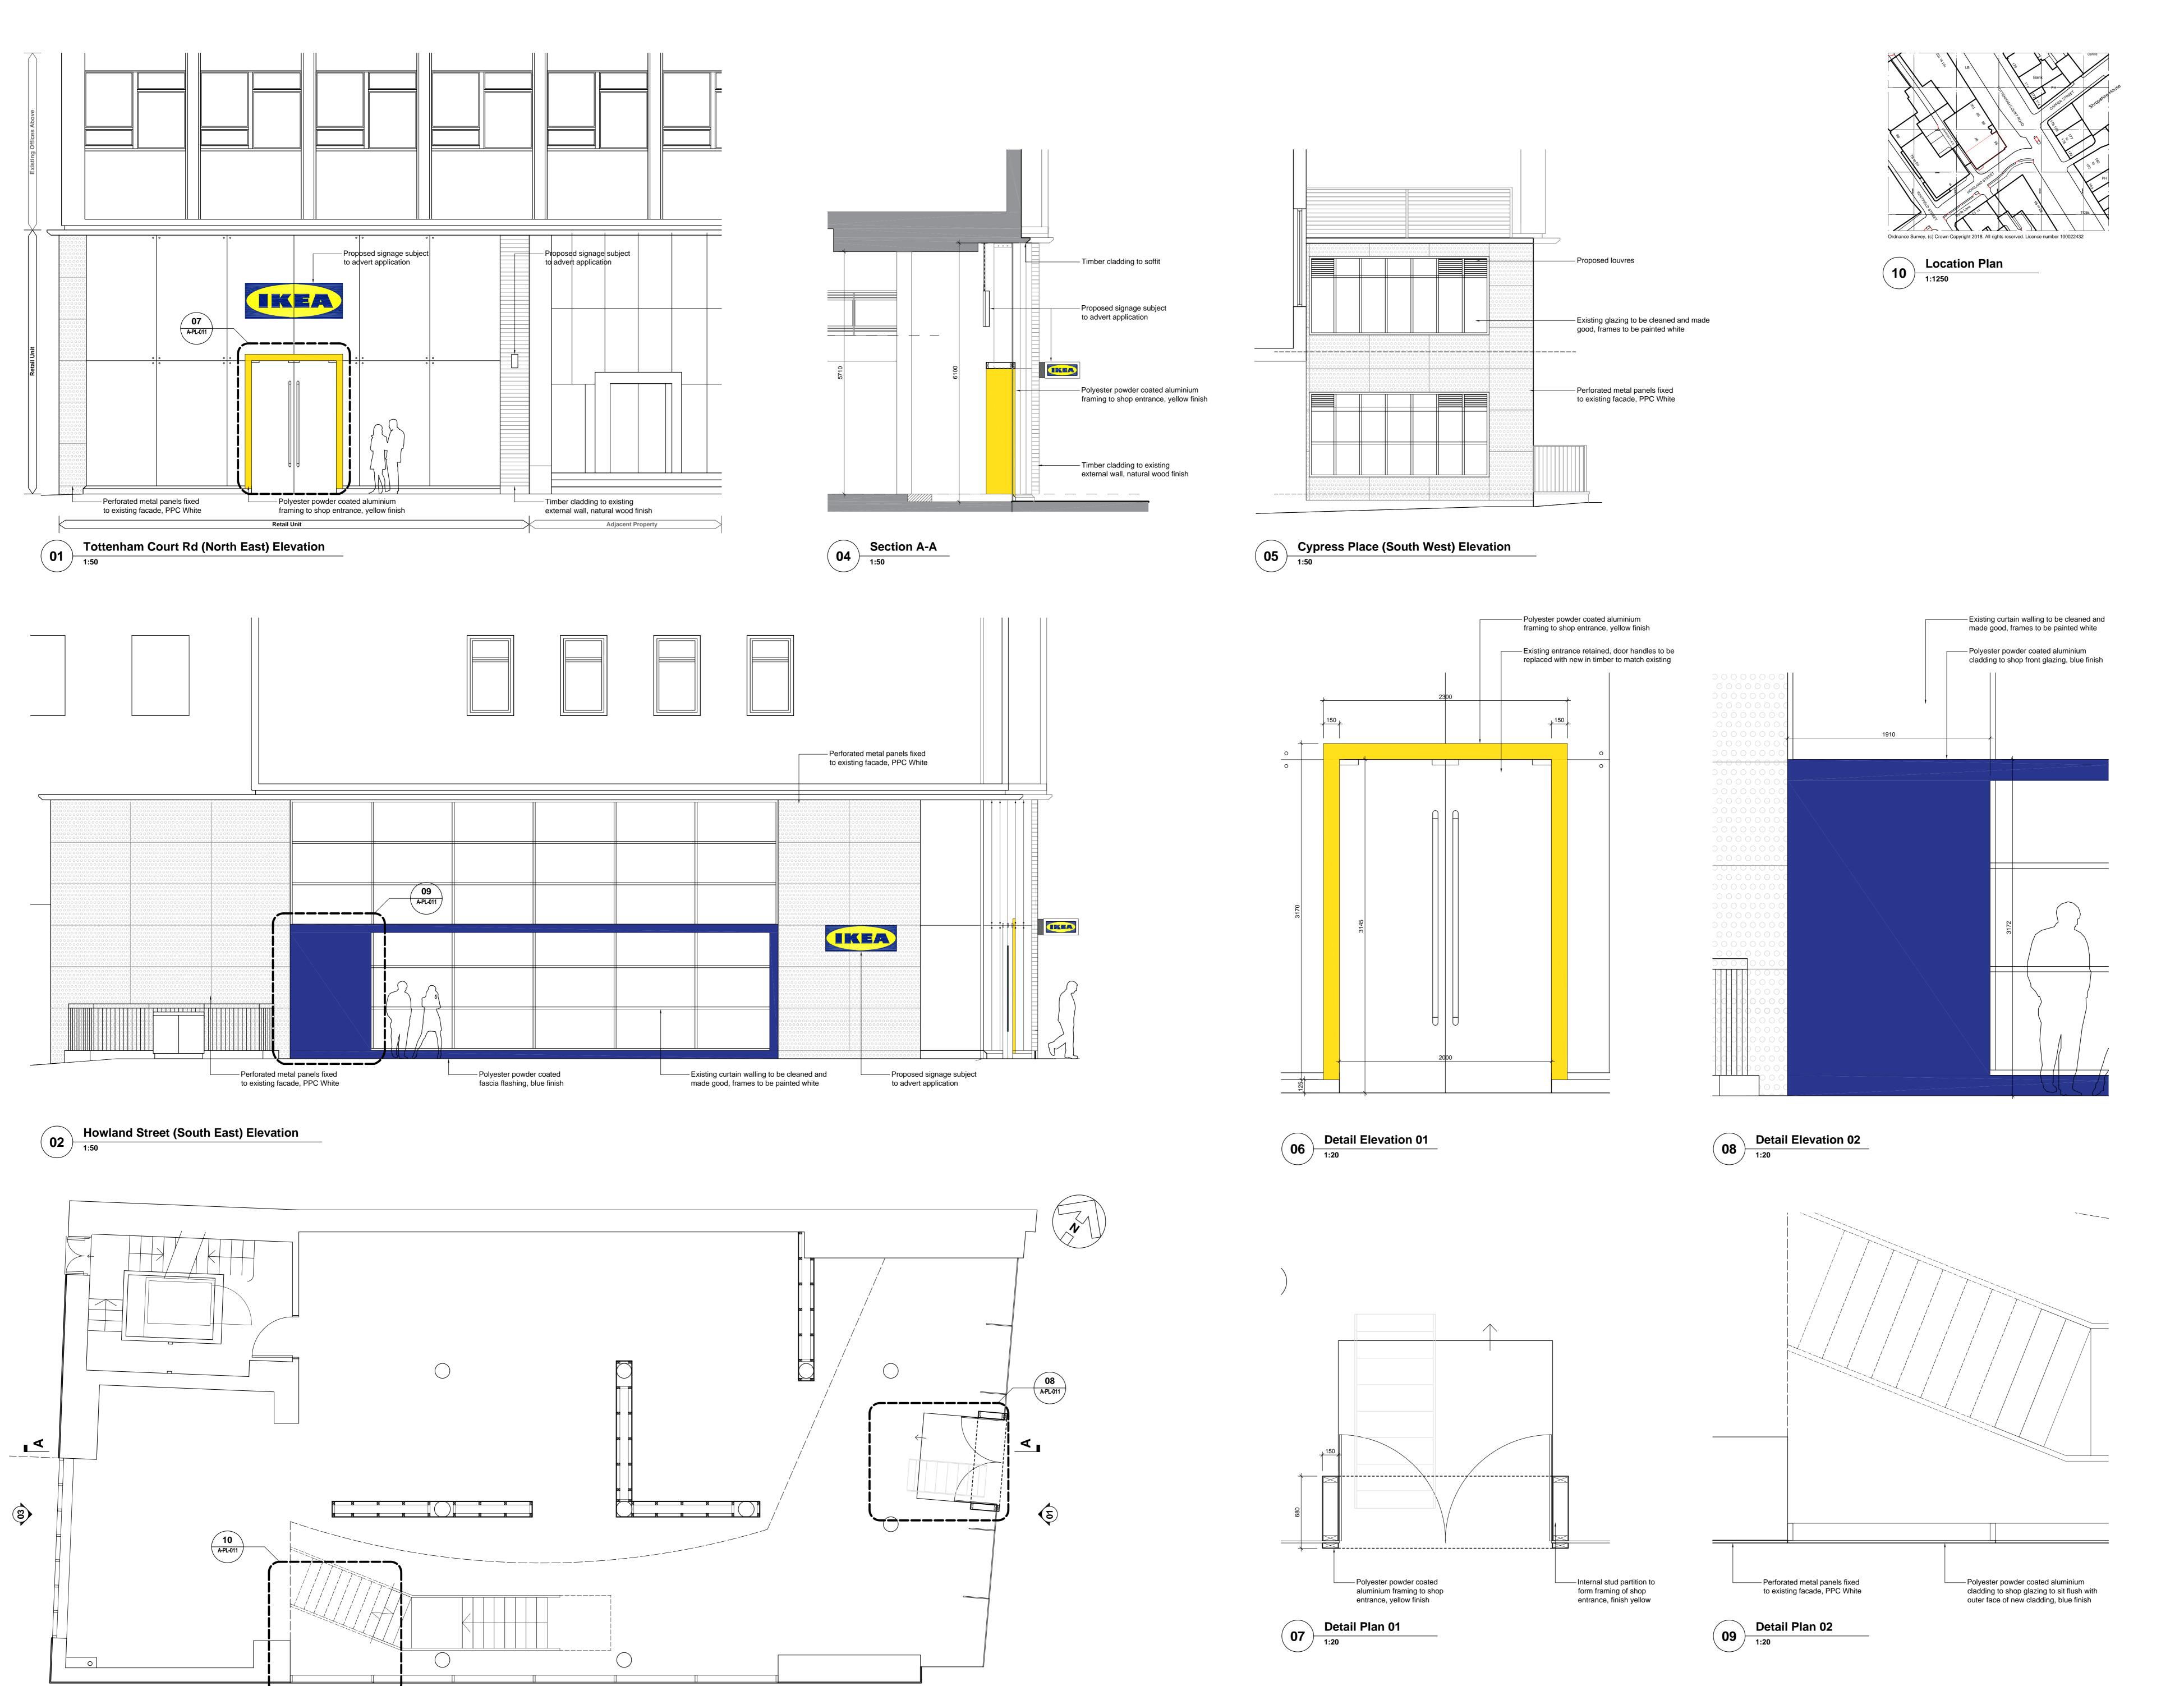

(S)

Proposed Ground Floor Plan
1:50

DO NOT SCALE FROM THIS DRAWING. VERIFY ALL DIMENSIONS AND SETTING OUT ON SITE. NOTIFY ANY DISCREPANCIES TO THE ARCHITECT. FOR STRUCTURAL INFORMATION, REFER TO STRUCTURAL ENGINEER'S DRAWINGS. FOR M&E INFORMATION, REFER TO M&E ENGINEER'S AND SUB-CONTRACTOR'S DRAWINGS. FOR HEALTH & SAFETY INFORMATION, REFER TO HEALTH & SAFETY RISK ASSESSMENTS.

REVISION: P03 BY: JP CHECKED: SM

Splayed front elevation and section revised for clarity

S4a | FOR PLANNING

**IKEA POP** TOTTENHAM COURT ROAD

PROPOSED SHOP FRONT **ALTERATIONS** 

95 TOTTENHAM COURT ROAD **Hadfield Cawkwell Davidson** 