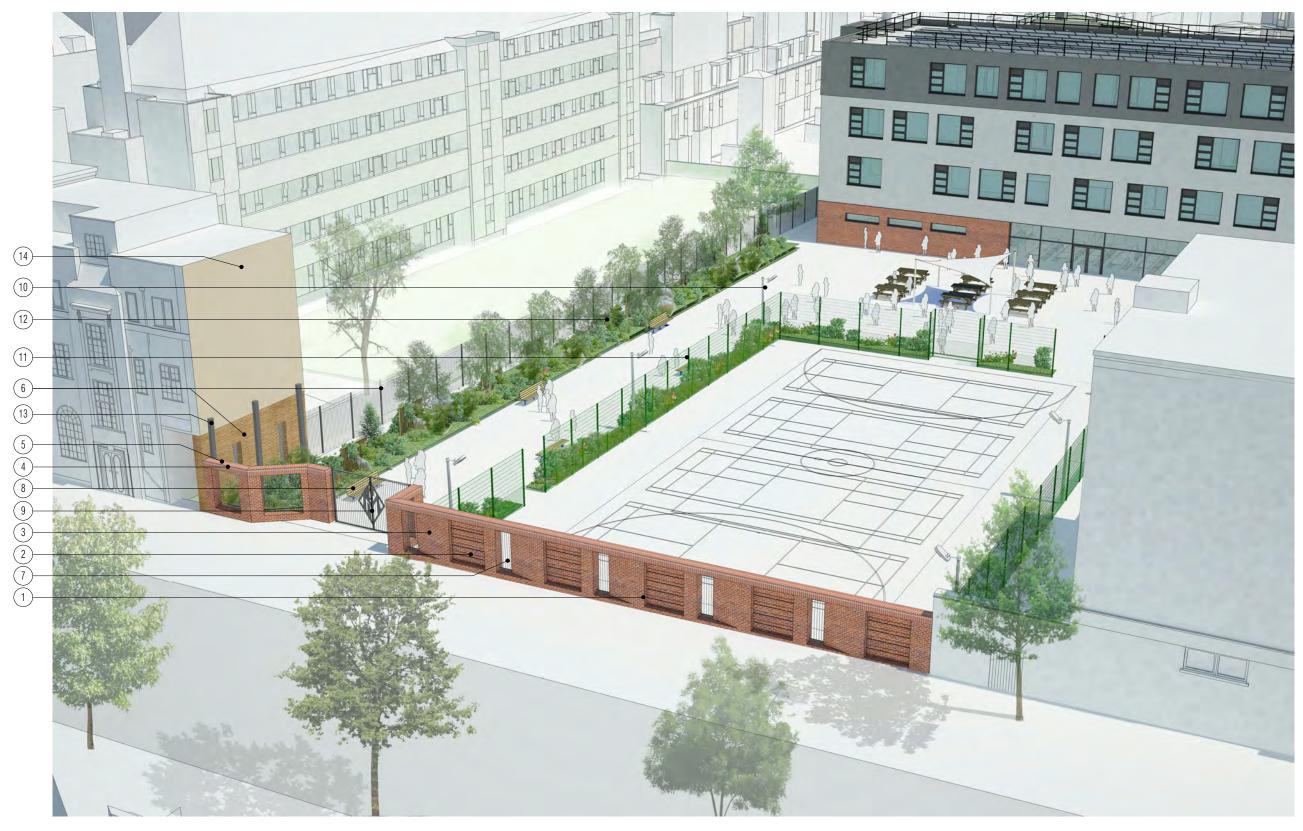

1 RED MULTI FACING BRICKWORK WALL

(2) CHAMFERED BRICKWORK REVEAL

3 RECESSED BRICKWORK DETAILING

4 SOLDIER COURSE BRICKWORK CAPPING DETAIL

5 HEADER COURSE BRICKWORK CAPPING DETAIL

6 EXISING BOUNDARY TREATMENT TO REMAIN

7 DARK GREY PPC RAILING

8 DARK GREY PPC GATE

9 PPC SCHOOL LOGO SIGNAGE

(10) MUGA LIGHTING

(11) MUGA FENCING

(12) PLANTING ALONG CLARENDON GROVE BOUNDARY

(13) STEEL COLUMN TO SUPPORT EXISTING WALL (TO SE DESIGN)

(14) TEMPORARY WEATHERPROOFING

DO NOT SCALE THIS DRAWING ALL DIMENSIONS MUST BE CHECKED ON SITE INFORM THE ARCHITECT OF ANY DISCREPANCIES PRIOR TO CONSTRUCTION

CDM R

COM REGULATIONS

THESE NOTES IDENTIFY THOSE HAZARDS WHICH THE DESIGNER DEEMS TO BE SIGNIFICANT, UNUSUAL, NOT LIKELY TO BE OBVIOUS TO A COMPETENT CONTRACTOR AND/OR DIFFICULT TO MANAGE. IF ANY SUCH HAZARDS ARE IDENTIFIED AND NOT LISTED BELOW THEN THEY SHOULD BE BROUGHT TO THE ATTENTION OF THE ARCHITECT