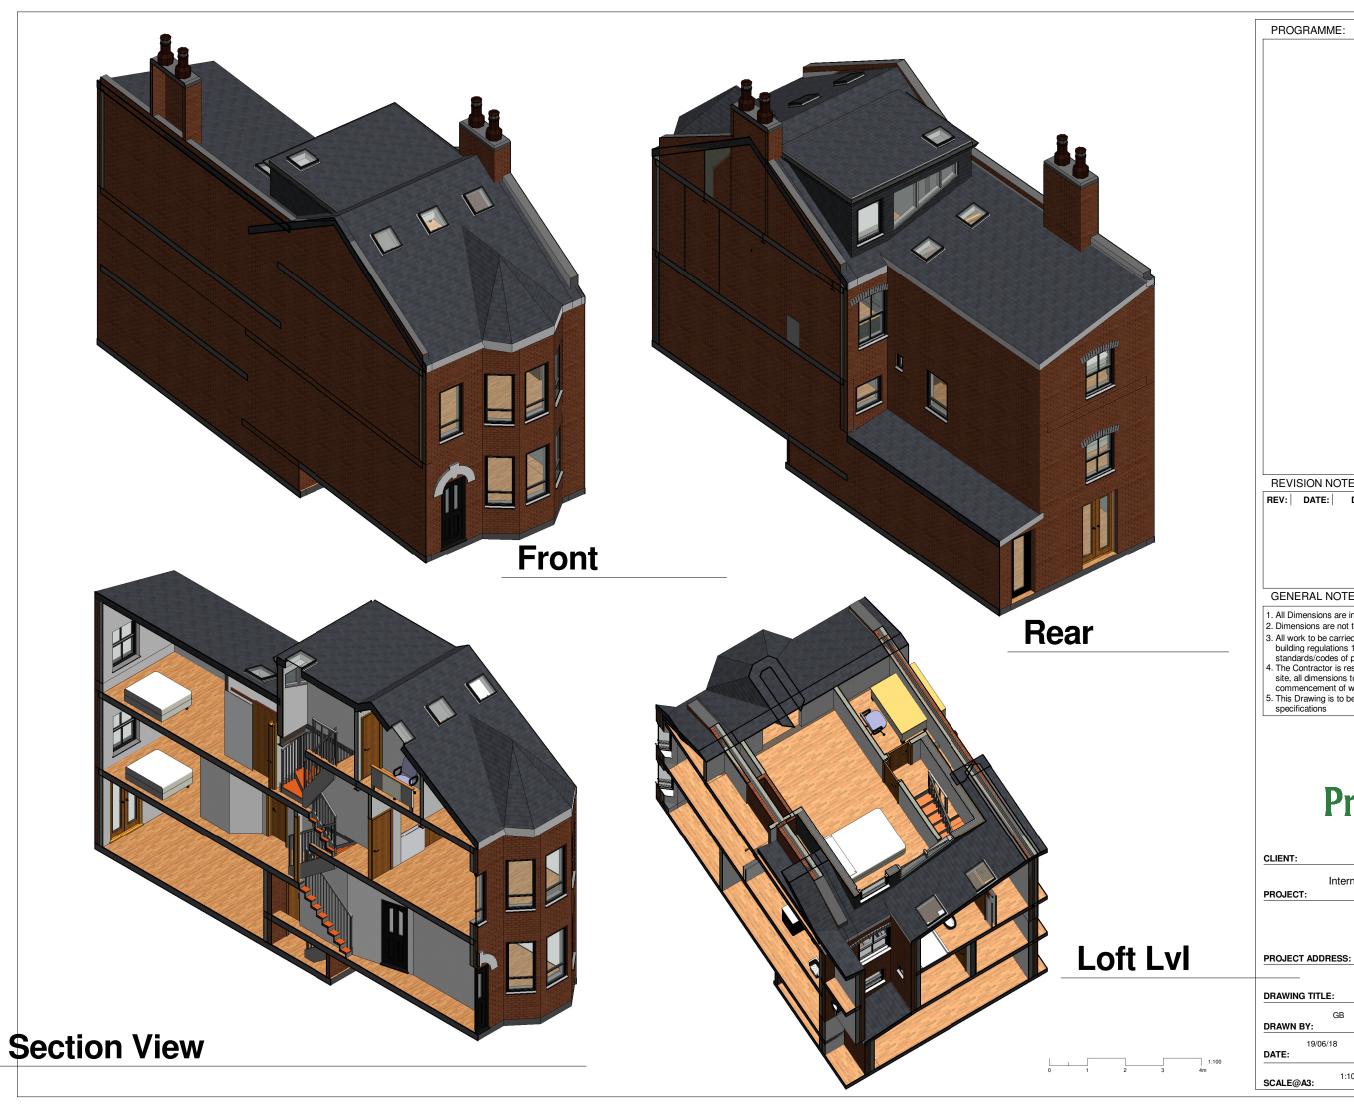

Design & Build

John Coughlan

Internal Reconfiguration, dormer roof

31 Archilles Road NW6 1DZ

PROPOSED VIEWS

CHECKED BY:

Rev. DATE:

AR-R01-PR-104 1:100 DRAWING No: