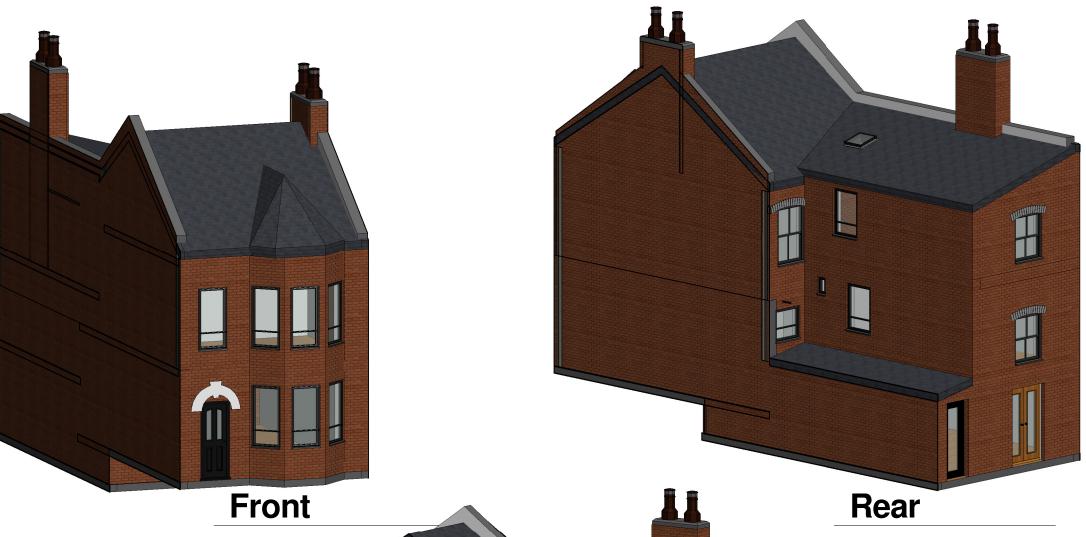

**Section View** 

| FROGRAMME.                                           |                                                                                     |
|------------------------------------------------------|-------------------------------------------------------------------------------------|
|                                                      |                                                                                     |
|                                                      |                                                                                     |
|                                                      |                                                                                     |
|                                                      |                                                                                     |
|                                                      |                                                                                     |
|                                                      |                                                                                     |
|                                                      |                                                                                     |
|                                                      |                                                                                     |
|                                                      |                                                                                     |
|                                                      |                                                                                     |
|                                                      |                                                                                     |
|                                                      |                                                                                     |
|                                                      |                                                                                     |
|                                                      |                                                                                     |
|                                                      |                                                                                     |
|                                                      |                                                                                     |
|                                                      |                                                                                     |
|                                                      |                                                                                     |
|                                                      |                                                                                     |
|                                                      |                                                                                     |
| REVISION NOTES:                                      |                                                                                     |
| REV: DATE: DESCRIPT                                  | ION:                                                                                |
|                                                      |                                                                                     |
|                                                      |                                                                                     |
|                                                      |                                                                                     |
|                                                      |                                                                                     |
| GENERAL NOTES:  1. All Dimensions are in millimetres | a unloga athomaiga atatad                                                           |
| 2. Dimensions are not to be scaled                   |                                                                                     |
|                                                      | ding amendments) and all relevant british                                           |
| 4. The Contractor is responsible for                 | or the correct setting out of the works on ed prior to fabrication of materials and |
| commencement of works.                               | njunction with all relevant drawings and                                            |
| specifications                                       |                                                                                     |
|                                                      |                                                                                     |
|                                                      | A                                                                                   |
|                                                      |                                                                                     |
| Profi                                                | ciency                                                                              |
|                                                      | <del>_</del>                                                                        |
| _                                                    | <b>n &amp; Build</b><br>n Coughlan                                                  |
| CLIENT:                                              |                                                                                     |
|                                                      | figuration, dormer roof                                                             |
| PROJECT:                                             |                                                                                     |
| -                                                    | rchilles Road<br>IW6 1DZ                                                            |
|                                                      |                                                                                     |
| PROJECT ADDRESS:                                     | VIEWO                                                                               |
| DRAWING TITLE:                                       | VIEWS                                                                               |
| GB                                                   | PJ                                                                                  |
| DRAWN BY:                                            | CHECKED BY:                                                                         |
| DATE: 19/06/18 Rev:                                  | Rev. DATE:                                                                          |
| 1:100<br>SCALE@A3:                                   | DRAWING No:                                                                         |
| JOREWAU.                                             | - Suraning No.                                                                      |
|                                                      |                                                                                     |